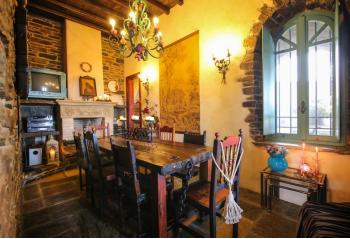

This artistic villa, built of local stone and set in a lush garden, is perfectly perched on a gentle slope above the Aegean Sea on the Island of Tinos.

The main level consists of a living room with high wood-beam ceilings and impressive windows with **striking views of the sea**, a traditional-style, fully equipped kitchen, a formal dining room with a **fireplace**, and a **guest bedroom** with ensuite bathroom. The first floor boasts a **master suite**, complete with a bedroom, a separate study/extra bedroom, and a spectacular bathroom with **views of the surrounding bays**. The lower ground floor has a bedroom (w/ ensuite bathroom as well), another living room (w/ an oversized fireplace), another kitchen, and an independent **guest studio** with its own bathroom and kitchenette.

Furthermore, the property flaunts a **small church** with hand-painted walls, a **guest cottage** with a bathroom, and outdoor semi-covered terraces & an outdoor barbeque area - ideal for alfresco dining and entertaining.