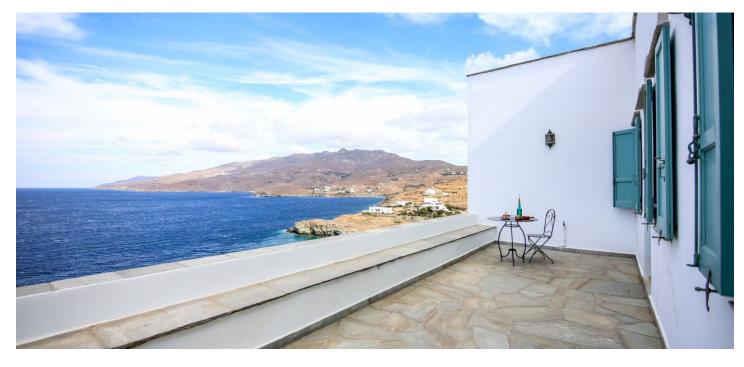

This artistic villa, built of local stone and set in a lush garden, is perfectly perched on a gentle slope above the Aegean Sea on the Island of Tinos.

The main level consists of a living room with high wood-beam ceilings and impressive windows with **striking views of the sea**, a traditional-style, fully equipped kitchen, a formal dining room with a **fireplace**, and a **guest bedroom** with ensuite bathroom. The first floor boasts a **master suite**, complete with a bedroom, a separate study/extra bedroom, and a spectacular bathroom with **views of the surrounding bays**. The lower ground floor has a bedroom (w/ ensuite bathroom as well), another living room (w/ an oversized fireplace), another kitchen, and an independent **guest studio** with its own bathroom and kitchenette.

This special residence, which is only a 10-minute drive from the port, presents an ideal opportunity for pristine seaside living. **There is a beach just below the property**.

Villa: 347 sq. m.; Garden: 4,441 sq. m.