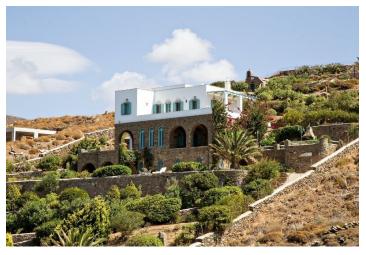

This artistic villa, built of local stone and set in a lush garden, is perfectly perched on a gentle slope above the Aegean Sea on the Island of Tinos.

The main level consists of a living room with high wood-beam ceilings and impressive windows with **striking views of the sea**, a traditional-style, fully equipped kitchen, a formal dining room with a **fireplace**, and a **guest bedroom** with ensuite bathroom. The first floor boasts a **master suite**, complete with a bedroom, a separate study/extra bedroom, and a spectacular bathroom with **views of the surrounding bays**. The lower ground floor has a bedroom (w/ ensuite bathroom as well), another living room (w/ an oversized fireplace), another kitchen, and an independent **guest studio** with its own bathroom and kitchenette.

Furthermore, the property flaunts a **small church** with hand-painted walls, a **guest cottage** with a bathroom, and outdoor semi-covered terraces & an outdoor barbeque area - ideal for alfresco dining and entertaining.