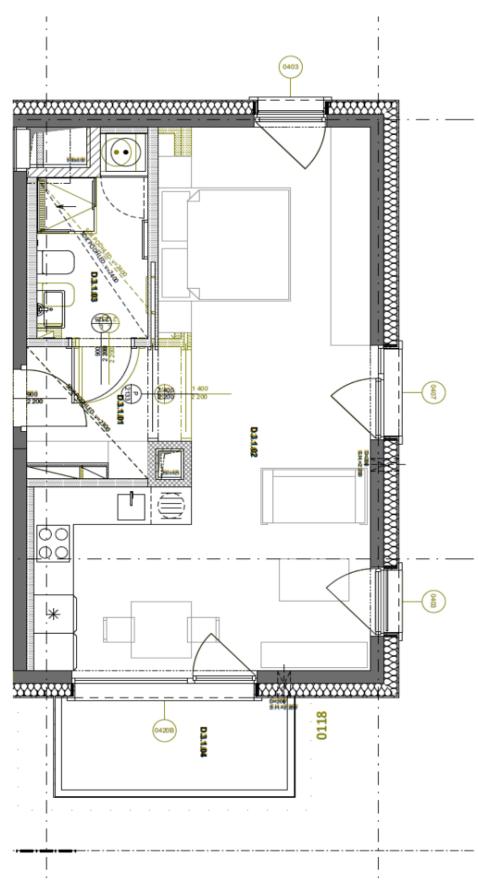

The layout of the apartment on the 2nd floor consists of a living area with a dining room, a partly separated kitchen, a balcony and a relaxation area. There is also a separate bedroom with a window, bathroom and a hall. The layout of the apartment according to the declaration of the owner is studio apartment.