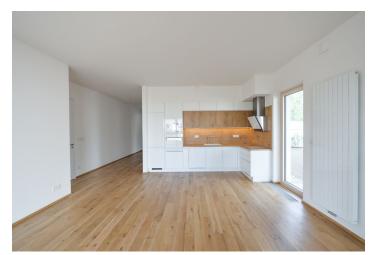

The interior includes a living room with dining area and a fully fitted open kitchen, master bedroom with built-in wardrobes and an en-suite bathroom (walk-in shower, bidet, toilet), second bedroom, family bathroom (bathtub, toilet), and a large entrance hall with built-in wardrobes. The **garden** is accessible from the living room and one bedroom.

Hardwood floors, tiles, heated floors, security entry door, built-in wardrobes, French windows, automatic external blinds, central heating, dishwasher, microwave oven, video entry phone, cellar, private fitness room for residents, pram / bike storage, guest parking. One on-site garage parking space included, one more available at CZK 2000/month. Service charges, water and heating approx. CZK 5000 per month. Electricity is billed separately.