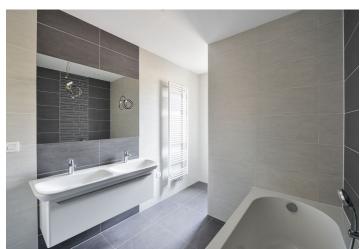

The interior includes a living room with dining area and a fully fitted open kitchen, master bedroom with built-in wardrobes and an en-suite bathroom (walk-in shower, bidet, toilet), second bedroom, family bathroom (bathtub, toilet), and a large entrance hall with built-in wardrobes. The **garden** is accessible from the living room and one bedroom.