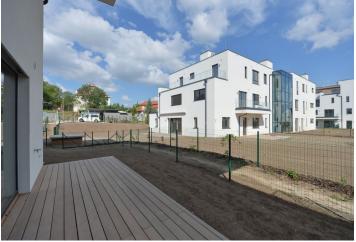

\* Area of the unit according to the Civil Code. The area consists of the sum total area of the entire unit bounded by perimeter walls.

Boasting a wonderful green location and a 276 m² garden, this brand new 2-bedroom 2-bathroom flat is situated on the ground floor in the newly built gated residential project La Crone with a 24/7 reception, security and underground parking, in a prestigious residential area in Prague 6. Attractive quiet location in close vicinity of the Strahov Stadium, the Prague Castle and the popular Ladronka Park with lots of sports and relaxation opportunities, with quick connection to the city center (tram, bus - about ten min. to Hradčanská and Anděl metro stations). Convenient to the airport and international schools in Prague 6, bus stop right next to the residence.

The interior includes a living room with dining area and a fully fitted open kitchen, master bedroom with built-in wardrobes and an en-suite bathroom (walk-in shower, bidet, toilet), second bedroom, family bathroom (bathtub, toilet), and a large entrance hall with built-in wardrobes. The **garden** is accessible from the living room and one bedroom.