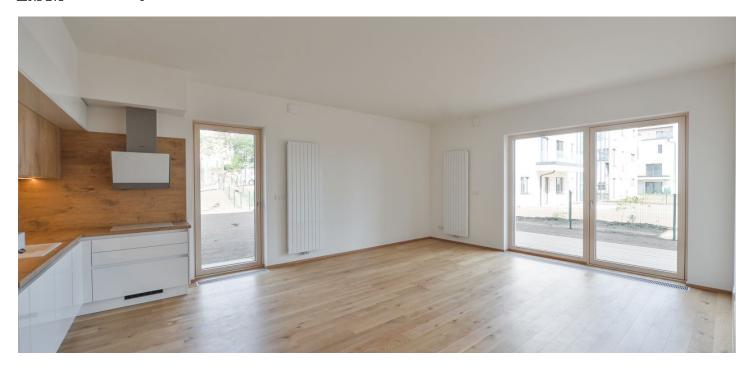

The interior includes a living room with dining area and a fully fitted open kitchen, master bedroom with built-in wardrobes and an en-suite bathroom (walk-in shower, bidet, toilet), second bedroom, family bathroom (bathtub, toilet), and a large entrance hall with built-in wardrobes. The **garden** is accessible from the living room and one bedroom.

Hardwood floors, tiles, heated floors, security entry door, built-in wardrobes, French windows, automatic external blinds, central heating, dishwasher, microwave oven, video entry phone, cellar, private fitness room for residents, pram / bike storage, guest parking. One on-site garage parking space included, one more available at CZK 2000/month. Service charges, water and heating approx. CZK 5000 per month. Electricity is billed separately.