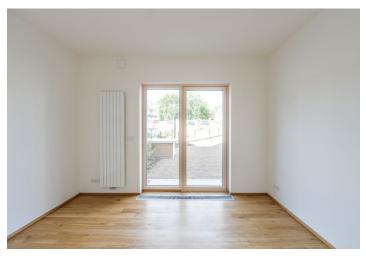

The interior includes a living room with dining area and a fully fitted open kitchen, master bedroom with built-in wardrobes and an en-suite bathroom (walk-in shower, bidet, toilet), second bedroom, family bathroom (bathtub, toilet), and a large entrance hall with built-in wardrobes. The **garden** is accessible from the living room and one bedroom.

Hardwood floors, tiles, heated floors, security entry door, built-in wardrobes, French windows, automatic external blinds, central heating, dishwasher, microwave oven, video entry phone, cellar, private fitness room for residents, pram / bike storage, guest parking. One on-site garage parking space included, one more available at CZK 2000/month. Service charges, water and heating approx. CZK 5000 per month. Electricity is billed separately.