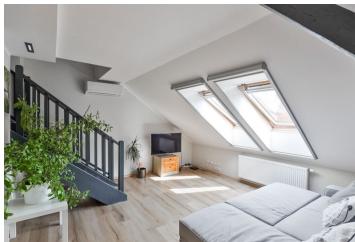

The entrance level on the 3rd floor consists of living room, kitchen, bedroom with walk-in wardrobe, entrance hall, bathroom (shower, sink, storage space), utility room with connection for washing machine and separate toilet (with sink and bidet shower). Upstairs there is a bedroom with windows facing north and south.

The interior includes Toshiba air conditioning, high-quality Kronoswiss laminate flooring, wooden staircase and beams with LED backlighting, Velux skylights with combined roller shutters and insect screens, kitchen and other furniture, and sophisticated custom-made storage spaces, Whirlpool energy-saving appliances or security entry doors. A Baxi gas condensing boiler provides heating. The apartment has an outdoor cellar. Parking is in front of the building. The apartment building has a new roof, and there is no elevator.