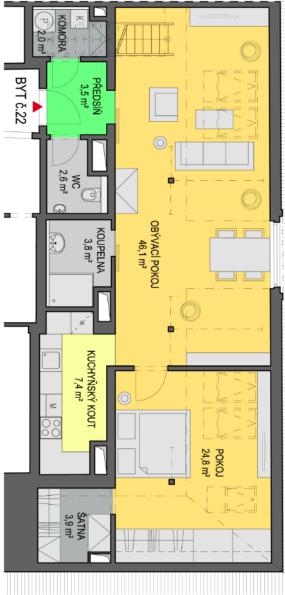

The entrance level on the 3rd floor consists of living room, kitchen, bedroom with walk-in wardrobe, entrance hall, bathroom (shower, sink, storage space), utility room with connection for washing machine and separate toilet (with sink and bidet shower). Upstairs there is a bedroom with windows facing north and south.