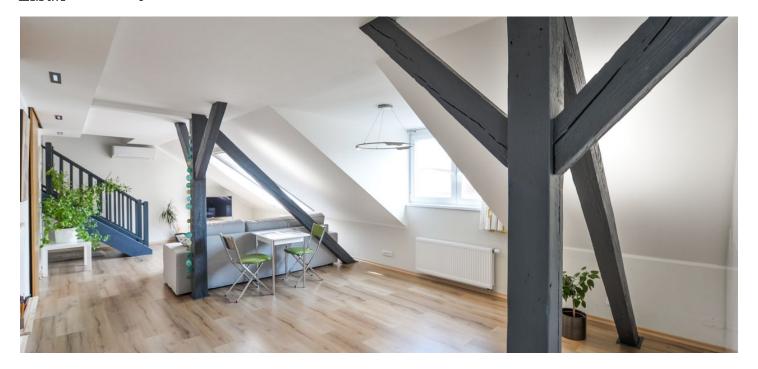

The entrance level on the 3rd floor consists of living room, kitchen, bedroom with walk-in wardrobe, entrance hall, bathroom (shower, sink, storage space), utility room with connection for washing machine and separate toilet (with sink and bidet shower). Upstairs there is a bedroom with windows facing north and south.

The interior includes Toshiba air conditioning, high-quality Kronoswiss laminate flooring, wooden staircase and beams with LED backlighting, Velux skylights with combined roller shutters and insect screens, kitchen and other furniture, and sophisticated custom-made storage spaces, Whirlpool energy-saving appliances or security entry doors. A Baxi gas condensing boiler provides heating. The apartment has an outdoor cellar. Parking is in front of the building. The apartment building has a new roof, and there is no elevator.