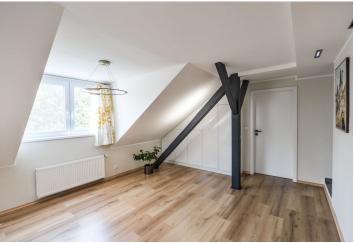

The entrance level on the 3rd floor consists of living room, kitchen, bedroom with walk-in wardrobe, entrance hall, bathroom (shower, sink, storage space), utility room with connection for washing machine and separate toilet (with sink and bidet shower). Upstairs there is a bedroom with windows facing north and south.

The interior includes Toshiba air conditioning, high-quality Kronoswiss laminate flooring, wooden staircase and beams with LED backlighting, Velux skylights with combined roller shutters and insect screens, kitchen and other furniture, and sophisticated custom-made storage spaces, Whirlpool energy-saving appliances or security entry doors. A Baxi gas condensing boiler provides heating. The apartment has an outdoor cellar. Parking is in front of the building. The apartment building has a new roof, and there is no elevator.