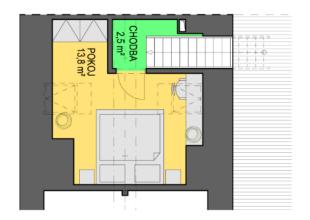

The entrance level on the 3rd floor consists of living room, kitchen, bedroom with walk-in wardrobe, entrance hall, bathroom (shower, sink, storage space), utility room with connection for washing machine and separate toilet (with sink and bidet shower). Upstairs there is a bedroom with windows facing north and south.