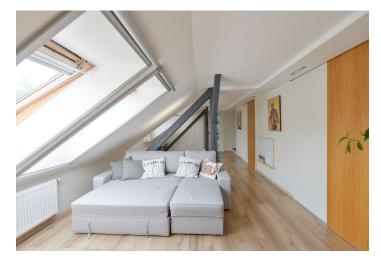

The entrance level on the 3rd floor consists of living room, kitchen, bedroom with walk-in wardrobe, entrance hall, bathroom (shower, sink, storage space), utility room with connection for washing machine and separate toilet (with sink and bidet shower). Upstairs there is a bedroom with windows facing north and south.

The interior includes Toshiba air conditioning, high-quality Kronoswiss laminate flooring, wooden staircase and beams with LED backlighting, Velux skylights with combined roller shutters and insect screens, kitchen and other furniture, and sophisticated custom-made storage spaces, Whirlpool energy-saving appliances or security entry doors. A Baxi gas condensing boiler provides heating. The apartment has an outdoor cellar. Parking is in front of the building. The apartment building has a new roof, and there is no elevator.