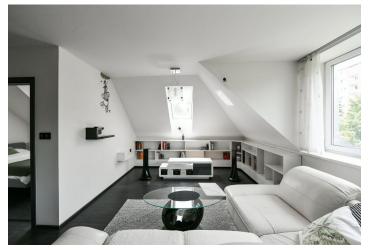

The lower level includes an open plan living room with a dining area and a fully fitted kitchen, one bedroom, a bathroom (bathtub, walk-in shower), a toilet, a utility room, and an open entrance hall with built-in wardrobes. The upper floor features an open attic **bedroom and a study with a large sliding window**.

Quality laminate floors, tiles, security entry door, electric underfloor heating, gas boiler, washer, dryer, dishwasher, microwave oven, video entry phone, alarm,  $3 \text{ m}^2$  cellar.

\* Area of the unit according to the Civil Code. The area consists of the sum total area of the entire unit bounded by perimeter walls.