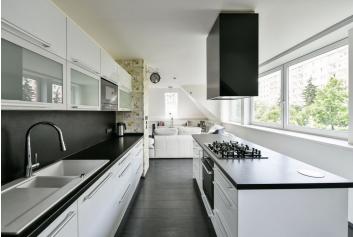

The lower level includes an open plan living room with a dining area and a fully fitted kitchen, one bedroom, a bathroom (bathtub, walk-in shower), a toilet, a utility room, and an open entrance hall with built-in wardrobes. The upper floor features an open attic **bedroom and a study with a large sliding window**.

Quality laminate floors, tiles, security entry door, electric underfloor heating, gas boiler, washer, dryer, dishwasher, microwave oven, video entry phone, alarm,  $3 \text{ m}^2$  cellar.

\* Area of the unit according to the Civil Code. The area consists of the sum total area of the entire unit bounded by perimeter walls.