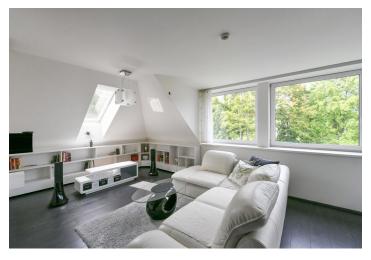

The lower level includes an open plan living room with a dining area and a fully fitted kitchen, one bedroom, a bathroom (bathtub, walk-in shower), a toilet, a utility room, and an open entrance hall with built-in wardrobes. The upper floor features an open attic **bedroom and a study with a large sliding window**.

Quality laminate floors, tiles, security entry door, electric underfloor heating, gas boiler, washer, dryer, dishwasher, microwave oven, video entry phone, alarm,  $3 \text{ m}^2$  cellar.

\* Area of the unit according to the Civil Code. The area consists of the sum total area of the entire unit bounded by perimeter walls.