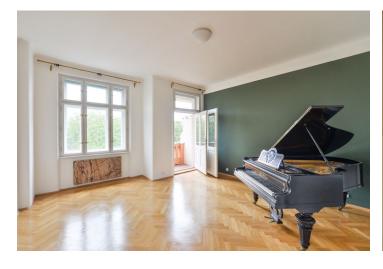

The interior includes an open entrance hall with a **balcony** facing the green courtyard plus a fully fitted open kitchen and dining area, a walk-through living room with a historic ceramic stove, one bedroom with wardrobes, one bedroom with a grand piano and a **balcony**, a full bathroom, a guest toilet, and laundry room.