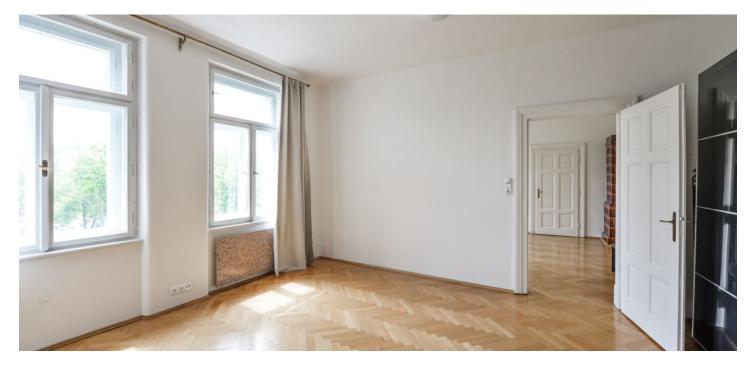

The interior includes an open entrance hall with a **balcony** facing the green courtyard plus a fully fitted open kitchen and dining area, a walk-through living room with a historic ceramic stove, one bedroom with wardrobes, one bedroom with a grand piano and a **balcony**, a full bathroom, a guest toilet, and laundry room.

Preserved original details, high ceilings, wooden windows, oak parquet floors, tiles, security entry door, electric heating - marble stone heaters, washing machine, dishwasher, induction cooktop, microwave oven, Apple TV and soundsystem, storage space in the corridor of the building. There is a children's playground and an outdoor gym next to the building. Service charges and utilities are billed separately.