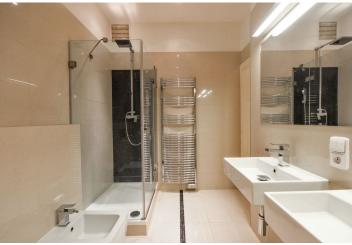

The interior includes an open entrance hall with a **balcony** facing the green courtyard plus a fully fitted open kitchen and dining area, a walk-through living room with a historic ceramic stove, one bedroom with wardrobes, one bedroom with a grand piano and a **balcony**, a full bathroom, a guest toilet, and laundry room.

Preserved original details, high ceilings, wooden windows, oak parquet floors, tiles, security entry door, electric heating - marble stone heaters, washing machine, dishwasher, induction cooktop, microwave oven, Apple TV and soundsystem, storage space in the corridor of the building. There is a children's playground and an outdoor gym next to the building. Service charges and utilities are billed separately.