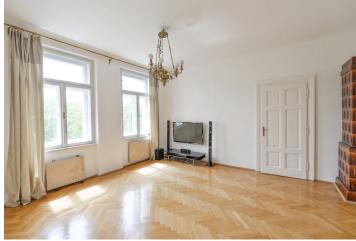

The interior includes an open entrance hall with a **balcony** facing the green courtyard plus a fully fitted open kitchen and dining area, a walk-through living room with a historic ceramic stove, one bedroom with wardrobes, one bedroom with a grand piano and a **balcony**, a full bathroom, a guest toilet, and laundry room.

Preserved original details, high ceilings, wooden windows, oak parquet floors, tiles, security entry door, electric heating - marble stone heaters, washing machine, dishwasher, induction cooktop, microwave oven, Apple TV and soundsystem, storage space in the corridor of the building. There is a children's playground and an outdoor gym next to the building. Service charges and utilities are billed separately.