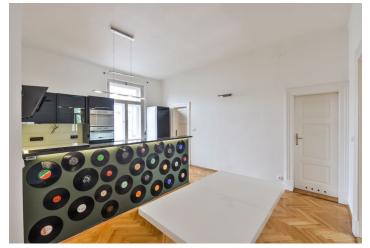

The interior includes an open entrance hall with a **balcony** facing the green courtyard plus a fully fitted open kitchen and dining area, a walk-through living room with a historic ceramic stove, one bedroom with wardrobes, one bedroom with a grand piano and a **balcony**, a full bathroom, a guest toilet, and laundry room.

Preserved original details, high ceilings, wooden windows, oak parquet floors, tiles, security entry door, electric heating - marble stone heaters, washing machine, dishwasher, induction cooktop, microwave oven, Apple TV and soundsystem, storage space in the corridor of the building. There is a children's playground and an outdoor gym next to the building. Service charges and utilities are billed separately.