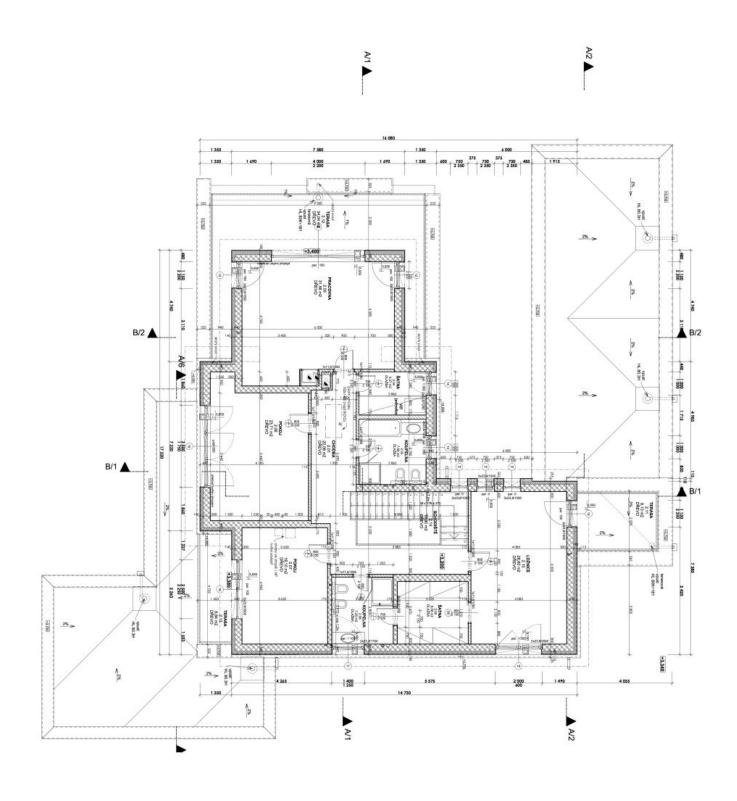

The ground floor consists of a living room, a kitchen with a dining room and access to a winter garden, a guest bedroom, a bathroom, and a relaxation area with a sauna and indoor pool. There is also a foyer with access to the garage, a laundry room, and dressing rooms. Upstairs, there is a master bedroom with a terrace, a walk-in closet, and a bathroom, another 2 bedrooms (1 w/ a terrace), a large study with a private terrace, a walk-in closet, a bathroom, and a hall. In the basement, there is a lounge with a home cinema area and billiards table, another relaxation room/bedroom, a bathroom, storage space, and a utility room.