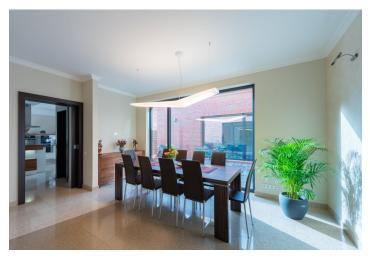

The ground floor consists of a living room, a kitchen with a dining room and access to a winter garden, a guest bedroom, a bathroom, and a relaxation area with a sauna and indoor pool. There is also a foyer with access to the garage, a laundry room, and dressing rooms. Upstairs, there is a master bedroom with a terrace, a walk-in closet, and a bathroom, another 2 bedrooms (1 w/ a terrace), a large study with a private terrace, a walk-in closet, a bathroom, and a hall. In the basement, there is a lounge with a home cinema area and billiards table, another relaxation room/bedroom, a bathroom, storage space, and a utility room.