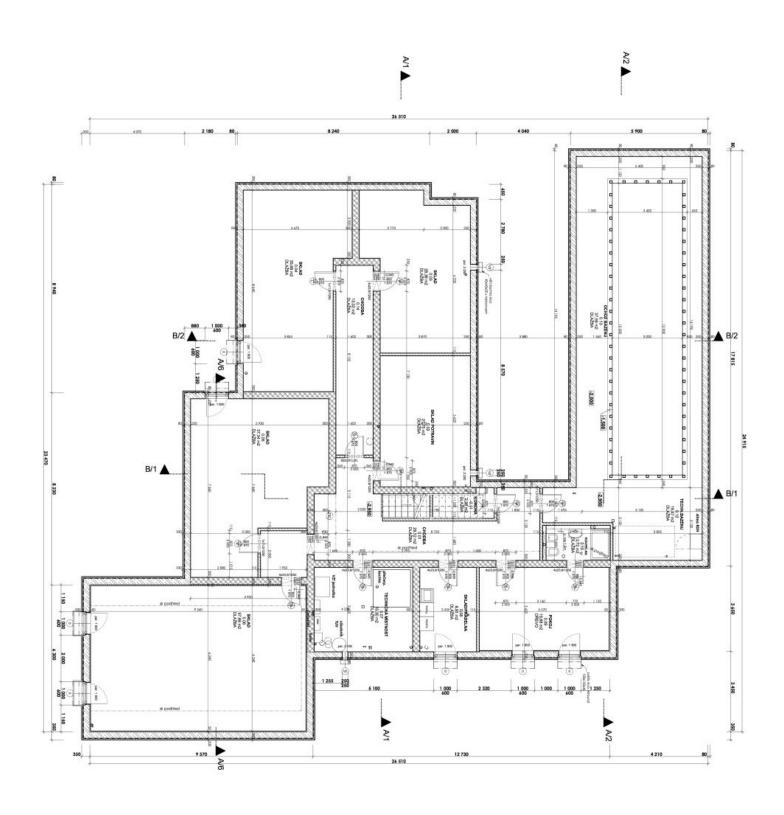

The ground floor consists of a living room, a kitchen with a dining room and access to a winter garden, a guest bedroom, a bathroom, and a relaxation area with a sauna and indoor pool. There is also a foyer with access to the garage, a laundry room, and dressing rooms. Upstairs, there is a master bedroom with a terrace, a walk-in closet, and a bathroom, another 2 bedrooms (1 w/ a terrace), a large study with a private terrace, a walk-in closet, a bathroom, and a hall. In the basement, there is a lounge with a home cinema area and billiards table, another relaxation room/bedroom, a bathroom, storage space, and a utility room.