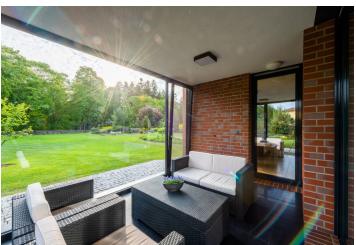

This timeless villa with an indoor pool, sauna, home cinema, and more is surrounded by a large, professionally-maintained, well-kept garden.

Adjacent to the UNESCO-protected Průhonice Park, the location provides privacy and tranquillity. Apart from the access road, there is no other road leading to the plot.

The ground floor consists of a living room, a kitchen with a dining room and access to a winter garden, a guest bedroom, a bathroom, and a relaxation area with a sauna and indoor pool. There is also a foyer with access to the garage, a laundry room, and dressing rooms. Upstairs, there is a master bedroom with a terrace, a walk-in closet, and a bathroom, another 2 bedrooms (1 w/ a terrace), a large study with a private terrace, a walk-in closet, a bathroom, and a hall. In the basement, there is a lounge with a home cinema area and billiards table, another relaxation room/bedroom, a bathroom, storage space, and a utility room.