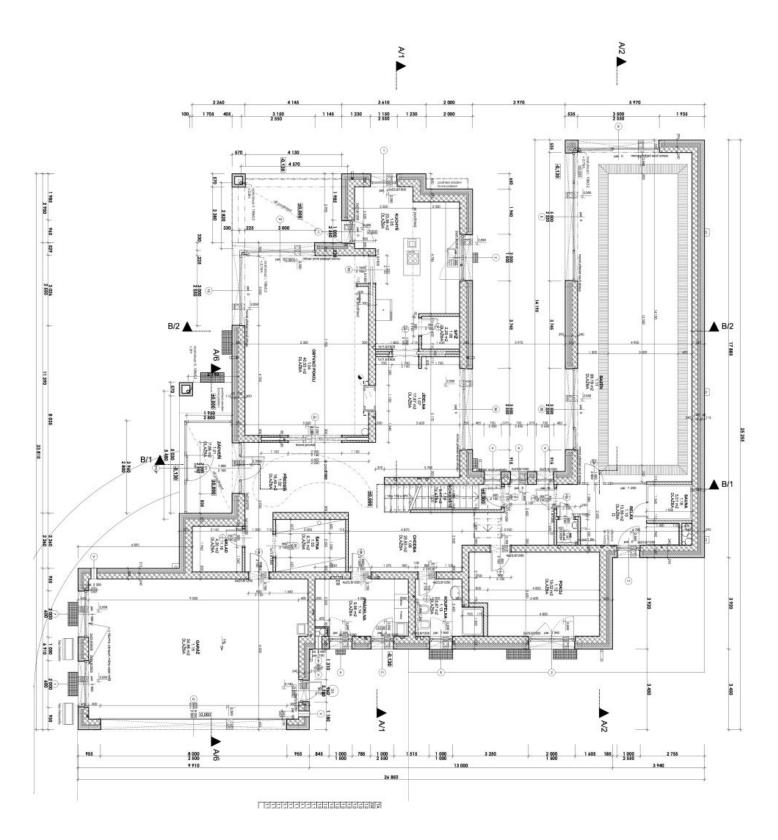

The ground floor consists of a living room, a kitchen with a dining room and access to a winter garden, a guest bedroom, a bathroom, and a relaxation area with a sauna and indoor pool. There is also a foyer with access to the garage, a laundry room, and dressing rooms. Upstairs, there is a master bedroom with a terrace, a walk-in closet, and a bathroom, another 2 bedrooms (1 w/ a terrace), a large study with a private terrace, a walk-in closet, a bathroom, and a hall. In the basement, there is a lounge with a home cinema area and billiards table, another relaxation room/bedroom, a bathroom, storage space, and a utility room.