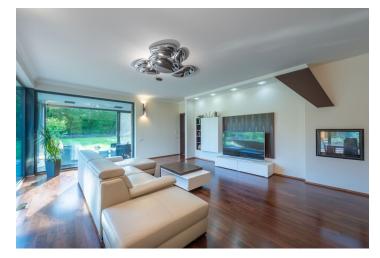

The ground floor consists of a living room, a kitchen with a dining room and access to a winter garden, a guest bedroom, a bathroom, and a relaxation area with a sauna and indoor pool. There is also a foyer with access to the garage, a laundry room, and dressing rooms. Upstairs, there is a master bedroom with a terrace, a walk-in closet, and a bathroom, another 2 bedrooms (1 w/ a terrace), a large study with a private terrace, a walk-in closet, a bathroom, and a hall. In the basement, there is a lounge with a home cinema area and billiards table, another relaxation room/bedroom, a bathroom, storage space, and a utility room.

The interior includes wooden floors (American walnut, olive, and oak), large-format tiles, aluminum windows with blinds and a fully, top-of-the-line equipped kitchen. Heating and cooling by Swedish heat pumps (4 drills), 3 heat recovery units, and room ventilation. Floor heating throughout the house, including the floor around the pool. The stainless steel pool is equipped with chlorine-free water treatment with active oxygen. There is also a well and 2 retention tanks for garden irrigation. Parking in a spacious garage for up to 3 cars. On the plot, there is a garden house and a shed. It is possible to purchase the neighbouring building plot of 2,211 sq. m.