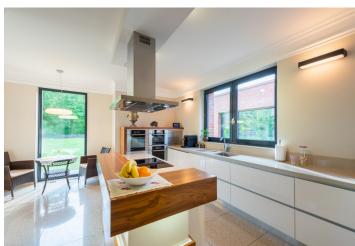

The ground floor consists of a living room, a kitchen with a dining room and access to a winter garden, a guest bedroom, a bathroom, and a relaxation area with a sauna and indoor pool. There is also a foyer with access to the garage, a laundry room, and dressing rooms. Upstairs, there is a master bedroom with a terrace, a walk-in closet, and a bathroom, another 2 bedrooms (1 w/ a terrace), a large study with a private terrace, a walk-in closet, a bathroom, and a hall. In the basement, there is a lounge with a home cinema area and billiards table, another relaxation room/bedroom, a bathroom, storage space, and a utility room.

The interior includes wooden floors (American walnut, olive, and oak), large-format tiles, aluminum windows with blinds and a fully, top-of-the-line equipped kitchen. Heating and cooling by Swedish heat pumps (4 drills), 3 heat recovery units, and room ventilation. Floor heating throughout the house, including the floor around the pool. The stainless steel pool is equipped with chlorine-free water treatment with active oxygen. There is also a well and 2 retention tanks for garden irrigation. Parking in a spacious garage for up to 3 cars. On the plot, there is a garden house and a shed. It is possible to purchase the neighbouring building plot of 2,211 sq. m.