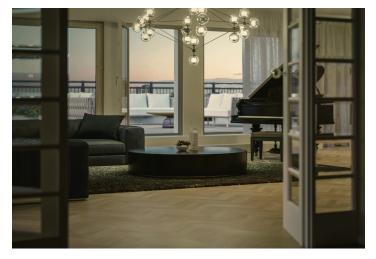

The layout of the **southwest-facing garden apartment** on the entry-level offers a study / first bedroom, a bathroom, a gallery, and a hall. At the garden level, there is a generous living room with an open plan kitchen, a dining room and garden entrances, a second bedroom with an en-suite bathroom and a walk-in closet, a hall, 2 utility rooms, and a separate powder room.

The interior will include **solid oak parquet flooring** (in waxed oil), **large-format triple-glazed wooden windows with acoustic-insulation** and remote-controlled roller blinds, high-quality interior doors, a security entrance door (class 3), a controlled ventilation system with a **regeneration unit**, Laufen, Roca, and Aquatek sanitary ware, and a preparation for an intelligent home system. The apartment comes with a **cellar unit**, garage parking spaces are offered for an additional price. The exceptional **energy-saving apartment building with a reception**, elevator, camera system, and security is **completely wheelchair accessible**.