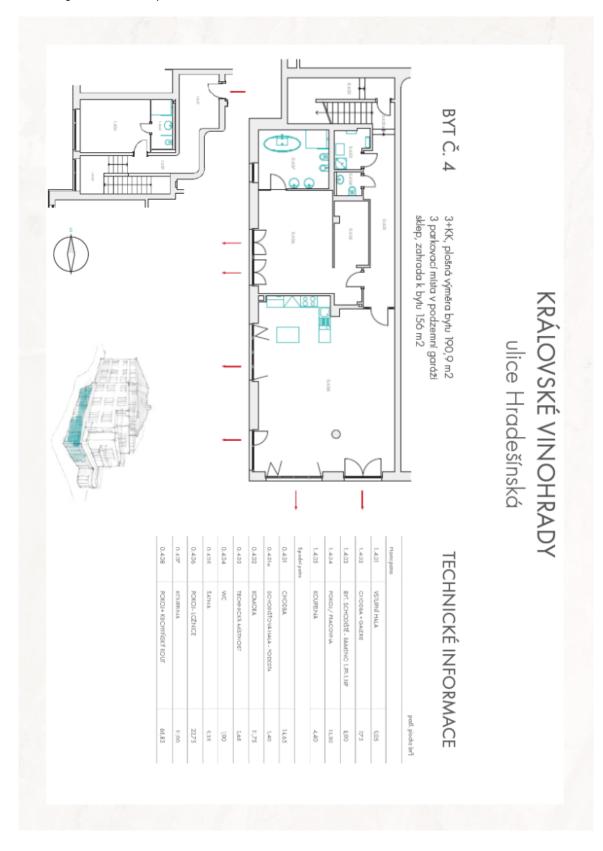

The layout of the **southwest-facing garden apartment** on the entry-level offers a study / first bedroom, a bathroom, a gallery, and a hall. At the garden level, there is a generous living room with an open plan kitchen, a dining room and garden entrances, a second bedroom with an en-suite bathroom and a walk-in closet, a hall, 2 utility rooms, and a separate powder room.

Total area 190.9 m<sup>2</sup>, garden 156 m<sup>2</sup>. Completion planned for Q2 / 2019.

For further information (about other units as well), please contact our office.