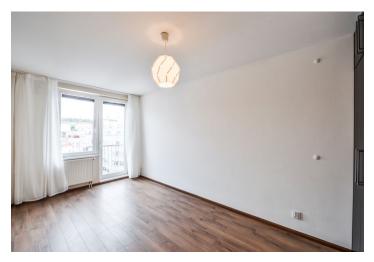

The interior features one bedroom with a built-in wardrobe and French window, living room with a fully fitted open plan kitchen and **balcony** access, bathroom with a walk-in shower and toilet, and entrance hall with built-in wardrobes.