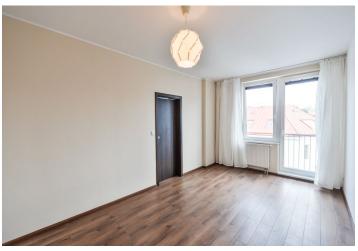

\* Area of the unit according to the Civil Code. The area consists of the sum total area of the entire unit bounded by perimeter walls.

Newly renovated sunny 1-bedroom flat with a 5 m² balcony, situated on the sixth floor of the modern Tulipán Residence with two lifts and security cameras. Located in a quiet street in a Prague 9 residential neighborhood, with full amenities in the area and quick access to the city center. Just a 5-minute walk to Českomoravská metro station (line B), a 3-minute walk to Sazka Arena multipurpose venue, Galerie Harfa shopping mall, and a nearby park.

The interior features one bedroom with a built-in wardrobe and French window, living room with a fully fitted open plan kitchen and **balcony** access, bathroom with a walk-in shower and toilet, and entrance hall with built-in wardrobes.

Quality laminated floors, tiles, security entry door, floor-to-ceiling windows, blinds, washing machine, dishwasher, **cellar**. Deposit for service charges, water and heating CZK 2200 per month. Electricity is billed separately.