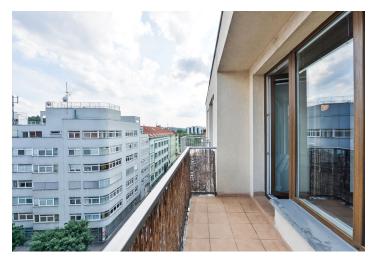

## Apartment One-bedroom (2+kk)

Rented

60 m², Prague 9, Libeň, Drahobejlova

| Total area       | 65 m²       |
|------------------|-------------|
| Floor area*      | 60 m²       |
| Balcony          | 5 m²        |
| Parking          | -           |
| Cellar           | Yes         |
| PENB             | G           |
| Reference number | 29434       |
| Available from   | Immediately |

\* Area of the unit according to the Civil Code. The area consists of the sum total area of the entire unit bounded by perimeter walls.

Newly renovated sunny 1-bedroom flat with a 5 m² balcony, situated on the sixth floor of the modern Tulipán Residence with two lifts and security cameras. Located in a quiet street in a Prague 9 residential neighborhood, with full amenities in the area and quick access to the city center. Just a 5-minute walk to Českomoravská metro station (line B), a 3-minute walk to Sazka Arena multipurpose venue, Galerie Harfa shopping mall, and a nearby park.