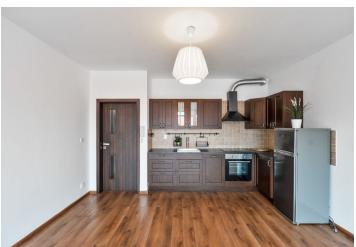

The interior features one bedroom with a built-in wardrobe and French window, living room with a fully fitted open plan kitchen and **balcony** access, bathroom with a walk-in shower and toilet, and entrance hall with built-in wardrobes.

Quality laminated floors, tiles, security entry door, floor-to-ceiling windows, blinds, washing machine, dishwasher, **cellar**. Deposit for service charges, water and heating CZK 2200 per month. Electricity is billed separately.