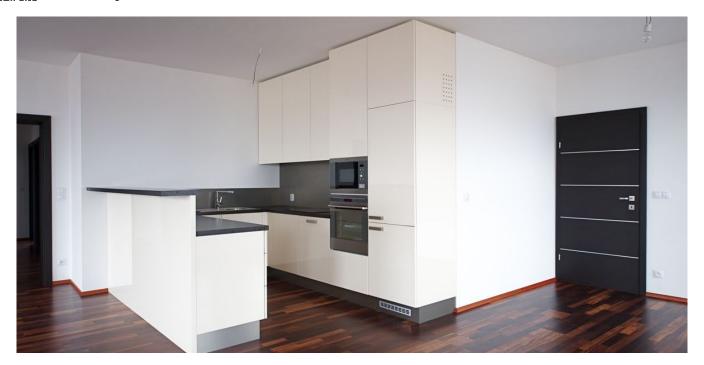

\* Area of the unit according to the Civil Code. The area consists of the sum total area of the entire unit bounded by perimeter walls.

Spacious modern 4-bedroom 2-bathroom apartment with a 30 m² terrace and far reaching views of Prague on the 15th floor with two lifts in the Tower building - part of the Holešovice Brewery residential project. The flat features bright living room with open plan contemporary kitchen and terrace access, large shower bathroom with bath tub and a smaller shower bathroom, and space for built in wardrobe in the entry hall. There are equipped walk-in closets in two bedrooms, one bedroom has terrace access. One bedroom and bathroom are situated separately in the front part of the flat. Laminated floating floors, breakfast bar, large windows, telephone line, cable TV and Internet connection, audio entry phone, security door. Quiet location near the Vltava river, a few minute walk to a golf course and tennis courts. Easy connection to the city center - trams or metro line C, Nádraží Holešovice. Steps to the Austrian School.