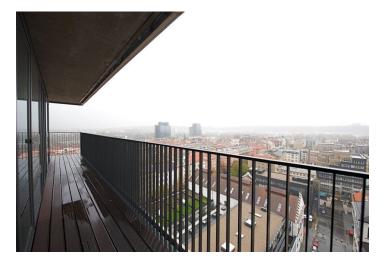

\* Area of the unit according to the Civil Code. The area consists of the sum total area of the entire unit bounded by perimeter walls.

Spacious modern 4-bedroom 2-bathroom apartment with a 30 m² terrace and far reaching views of Prague on the 15th floor with two lifts in the Tower building - part of the Holešovice Brewery residential project. The flat features bright living room with open plan contemporary kitchen and terrace access, large shower bathroom with bath tub and a smaller shower bathroom, and space for built in wardrobe in the entry hall. There are equipped walk-in closets in two bedrooms, one bedroom has terrace access. One bedroom and bathroom are situated separately in the front part of the flat. Laminated floating floors, breakfast bar, large windows, telephone line, cable TV and Internet connection, audio entry phone, security door. Quiet location near the Vltava river, a few minute walk to a golf course and tennis courts. Easy connection to the city center - trams or metro line C, Nádraží Holešovice. Steps to the Austrian School.