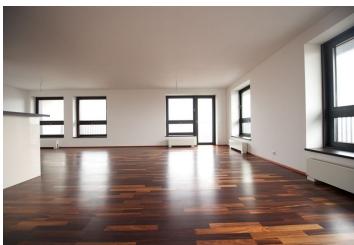

\* Area of the unit according to the Civil Code. The area consists of the sum total area of the entire unit bounded by perimeter walls.

Spacious modern 4-bedroom 2-bathroom apartment with a 30 m² terrace and far reaching views of Prague on the 15th floor with two lifts in the Tower building - part of the Holešovice Brewery residential project. The flat features bright living room with open plan contemporary kitchen and terrace access, large shower bathroom with bath tub and a smaller shower bathroom, and space for built in wardrobe in the entry hall. There are equipped walk-in closets in two bedrooms, one bedroom has terrace access. One bedroom and bathroom are situated separately in the front part of the flat. Laminated floating floors, breakfast bar, large windows, telephone line, cable TV and Internet connection, audio entry phone, security door. Quiet location near the Vltava river, a few minute walk to a golf course and tennis courts. Easy connection to the city center - trams or metro line C, Nádraží Holešovice. Steps to the Austrian School.