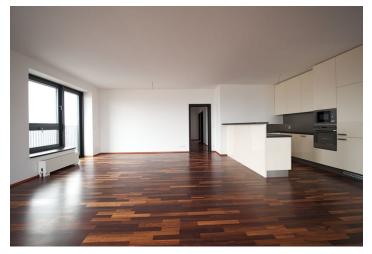

\* Area of the unit according to the Civil Code. The area consists of the sum total area of the entire unit bounded by perimeter walls.

Spacious modern 4-bedroom 2-bathroom apartment with a 30 m² terrace and far reaching views of Prague on the 15th floor with two lifts in the Tower building - part of the Holešovice Brewery residential project. The flat features bright living room with open plan contemporary kitchen and terrace access, large shower bathroom with bath tub and a smaller shower bathroom, and space for built in wardrobe in the entry hall. There are equipped walk-in closets in two bedrooms, one bedroom has terrace access. One bedroom and bathroom are situated separately in the front part of the flat. Laminated floating floors, breakfast bar, large windows, telephone line, cable TV and Internet connection, audio entry phone, security door. Quiet location near the Vltava river, a few minute walk to a golf course and tennis courts. Easy connection to the city center - trams or metro line C, Nádraží Holešovice. Steps to the Austrian School.