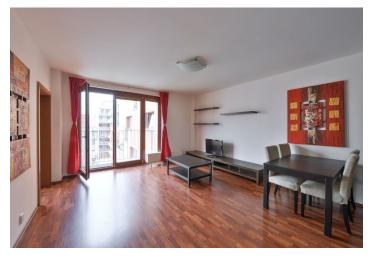

The layout of the apartment oriented to a quiet and well-maintained courtyard consists of a living room with kitchen and **southern loggia**, 1 bedroom, bathroom (with bath, sink, toilet) and separate toilet.

The interior includes floating laminate flooring and tiles, French Euro windows, cable TV and telephone, home video phone and security fire door. There is a **24-hour security guard** in the house. Complete with a **garage space** and utility room. Residents can enjoy a relaxation zone with greenery in the courtyard.