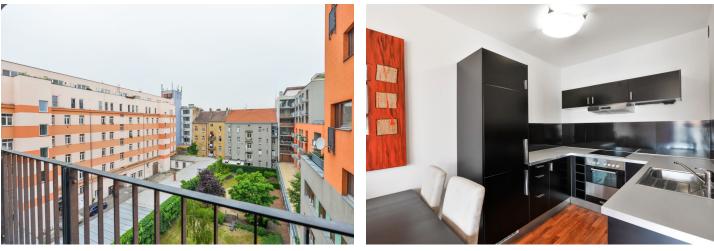

The layout of the apartment oriented to a quiet and well-maintained courtyard consists of a living room with kitchen and **southern loggia**, 1 bedroom, bathroom (with bath, sink, toilet) and separate toilet.

The interior includes floating laminate flooring and tiles, French Euro windows, cable TV and telephone, home video phone and security fire door. There is a **24-hour security guard** in the house. Complete with a **garage space** and utility room. Residents can enjoy a relaxation zone with greenery in the courtyard.

There is tram stop just a few steps from the house; 5 minutes to the **Vltavská**, **Palmovka** or **Nádraží Holešovice** metro stations. Full civic amenities nearby: for example, a restaurant, café and bistro, grocery and other shops, schools, pharmacies, banks and a post office. Within walking distance is the **Marina Golf Club** and other sports amenities such as the Troja Cycling and Inline Track that leads to Stromovka Park.