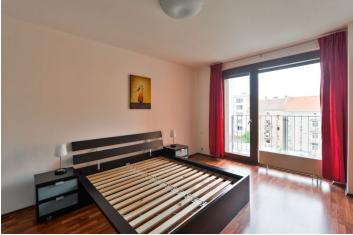

The layout of the apartment oriented to a quiet and well-maintained courtyard consists of a living room with kitchen and **southern loggia**, 1 bedroom, bathroom (with bath, sink, toilet) and separate toilet.