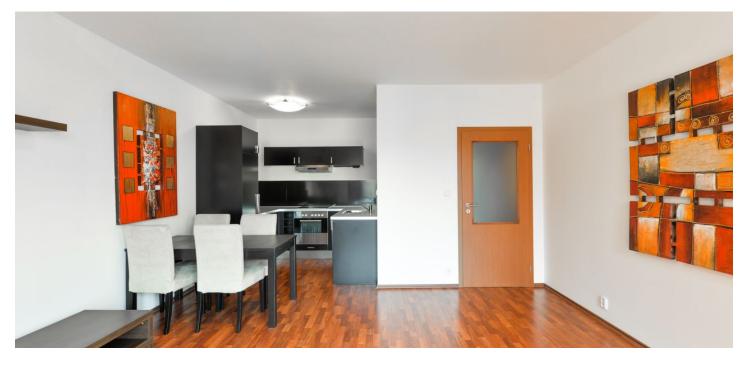

The layout of the apartment oriented to a quiet and well-maintained courtyard consists of a living room with kitchen and **southern loggia**, 1 bedroom, bathroom (with bath, sink, toilet) and separate toilet.

The interior includes floating laminate flooring and tiles, French Euro windows, cable TV and telephone, home video phone and security fire door. There is a **24-hour security guard** in the house. Complete with a **garage space** and utility room. Residents can enjoy a relaxation zone with greenery in the courtyard.