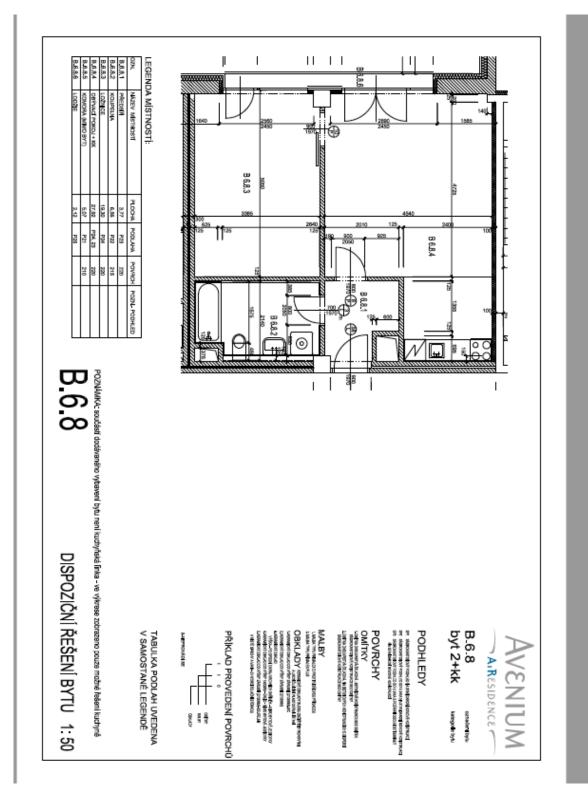

The layout of the apartment oriented to a quiet and well-maintained courtyard consists of a living room with kitchen and **southern loggia**, 1 bedroom, bathroom (with bath, sink, toilet) and separate toilet.

Total area 62,62 m² (including chambers), loggia 2,12 m².

Svoboda & Williams s.r.o. info@svoboda-williams.com www.svoboda-williams.com Prague +420 257 328 281 +420 724 551 238

Brno +420 543 250 711 +420 724 551 238 **Bratislava** +421 948 939 938 **PDF created** 22. 11. 2024, 05:27