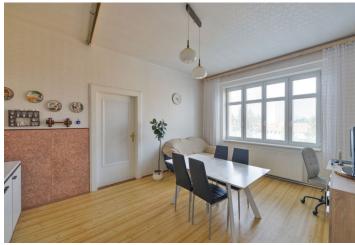

\* Area of the unit according to the Civil Code. The area consists of the sum total area of the entire unit bounded by perimeter walls.

This bright apartment with a loggia is located on the 4th floor of a well-maintained 1930's apartment building without a lift and with a garden. The location has great transport accessibility by car, metro and tram, and all services are nearby.

The layout consists of a spacious entrance hall, a kitchen with a dining room, a large living room, 1 bedroom, a large bathroom, utility room, pantry and separate toilets with a window. From the hall, there is access to a **west-facing loggia**.

The interior includes **original parquet flooring** and doors with brass handles, plastic windows and a MORA gas boiler (7 years old). Distribution of electricity, gas and waste are after reconstruction, and the interior requires modernisation. The price includes a cellar. The building is in good condition. There is no elevator. Furthermore, there is a lovely landscaped communal garden with grown trees, ideal for **meetings and barbecues with friends**.