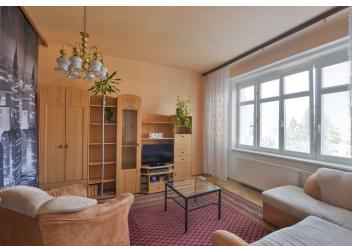

The layout consists of a spacious entrance hall, a kitchen with a dining room, a large living room, 1 bedroom, a large bathroom, utility room, pantry and separate toilets with a window. From the hall, there is access to a **west-facing loggia**.

The interior includes **original parquet flooring** and doors with brass handles, plastic windows and a MORA gas boiler (7 years old). Distribution of electricity, gas and waste are after reconstruction, and the interior requires modernisation. The price includes a cellar. The building is in good condition. There is no elevator. Furthermore, there is a lovely landscaped communal garden with grown trees, ideal for **meetings and barbecues with friends**.