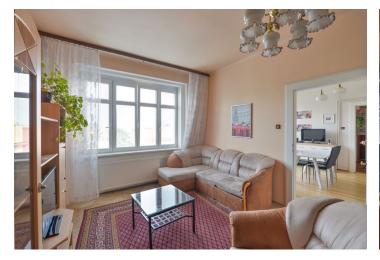

The layout consists of a spacious entrance hall, a kitchen with a dining room, a large living room, 1 bedroom, a large bathroom, utility room, pantry and separate toilets with a window. From the hall, there is access to a **west-facing loggia**.

The interior includes **original parquet flooring** and doors with brass handles, plastic windows and a MORA gas boiler (7 years old). Distribution of electricity, gas and waste are after reconstruction, and the interior requires modernisation. The price includes a cellar. The building is in good condition. There is no elevator. Furthermore, there is a lovely landscaped communal garden with grown trees, ideal for **meetings and barbecues with friends**.