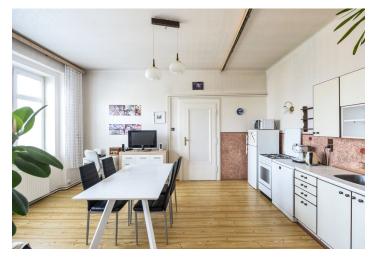

The layout consists of a spacious entrance hall, a kitchen with a dining room, a large living room, 1 bedroom, a large bathroom, utility room, pantry and separate toilets with a window. From the hall, there is access to a **west-facing loggia**.

The interior includes **original parquet flooring** and doors with brass handles, plastic windows and a MORA gas boiler (7 years old). Distribution of electricity, gas and waste are after reconstruction, and the interior requires modernisation. The price includes a cellar. The building is in good condition. There is no elevator. Furthermore, there is a lovely landscaped communal garden with grown trees, ideal for **meetings and barbecues with friends**.