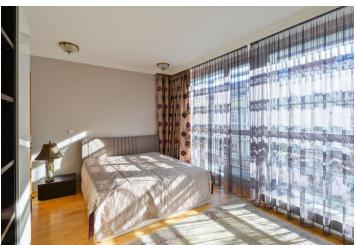

The interior features a generously sized living room with dining area, a fully fitted and equipped open kitchen and **balcony** access, master bedroom with an en-suite bathroom (walk-in shower, bidet, toilet), two bedrooms, guest bedroom (or office or walk-in closet), and family bathroom (bath, bidet, toilet). There is a large storage room, a guest toilet, hall and entrance hall with built-in wardrobes.