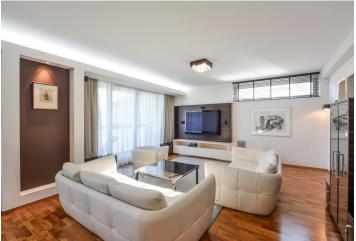

\* Area of the unit according to the Civil Code. The area consists of the sum total area of the entire unit bounded by perimeter walls.

Spacious, completely furnished, fully air-conditioned 3-4-bedroom 2-bathroom apartment with a 15 m² enclosed balcony, on the 3rd floor of the Nový Anděl Residence, with a lift, parking and a green landscaped courtyard. Located in a quiet residential area in Smíchov, close to the French School, only a 5 minute walk to Anděl metro station and Nový Smíchov shopping and entertainment center.

The interior features a generously sized living room with dining area, a fully fitted and equipped open kitchen and **balcony** access, master bedroom with an en-suite bathroom (walk-in shower, bidet, toilet), two bedrooms, guest bedroom (or office or walk-in closet), and family bathroom (bath, bidet, toilet). There is a large storage room, a guest toilet, hall and entrance hall with built-in wardrobes.

High quality equipment and furnishings, wooden floors, tiles, wenge custom made furniture, built-in storage, floor-to-ceiling windows, central heating, Miele kitchen appliances incl. a steam oven, dishwasher and wine fridge, video entry phone, alarm connected to a security agency, UPC cable, basement storage in a nearby building. Two on-site garage parking spaces are available. Deposit for service charges, water, heating and parking: CZK 7000 per month. Connection to a security agency: approx. CZK 2500 per quarter. Electricity will be transferred to the tenant.