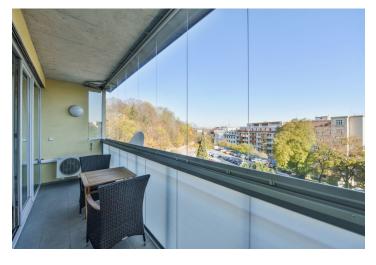

\* Area of the unit according to the Civil Code. The area consists of the sum total area of the entire unit bounded by perimeter walls.

Spacious, completely furnished, fully air-conditioned 3-4-bedroom 2-bathroom apartment with a 15 m² enclosed balcony, on the 3rd floor of the Nový Anděl Residence, with a lift, parking and a green landscaped courtyard. Located in a quiet residential area in Smíchov, close to the French School, only a 5 minute walk to Anděl metro station and Nový Smíchov shopping and entertainment center.

The interior features a generously sized living room with dining area, a fully fitted and equipped open kitchen and **balcony** access, master bedroom with an en-suite bathroom (walk-in shower, bidet, toilet), two bedrooms, guest bedroom (or office or walk-in closet), and family bathroom (bath, bidet, toilet). There is a large storage room, a guest toilet, hall and entrance hall with built-in wardrobes.