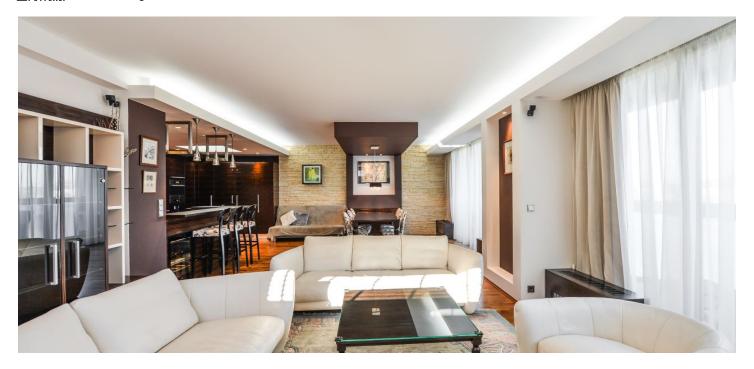

\* Area of the unit according to the Civil Code. The area consists of the sum total area of the entire unit bounded by perimeter walls.

Spacious, completely furnished, fully air-conditioned 3-4-bedroom 2-bathroom apartment with a 15 m² enclosed balcony, on the 3rd floor of the Nový Anděl Residence, with a lift, parking and a green landscaped courtyard. Located in a quiet residential area in Smíchov, close to the French School, only a 5 minute walk to Anděl metro station and Nový Smíchov shopping and entertainment center.

The interior features a generously sized living room with dining area, a fully fitted and equipped open kitchen and **balcony** access, master bedroom with an en-suite bathroom (walk-in shower, bidet, toilet), two bedrooms, guest bedroom (or office or walk-in closet), and family bathroom (bath, bidet, toilet). There is a large storage room, a guest toilet, hall and entrance hall with built-in wardrobes.