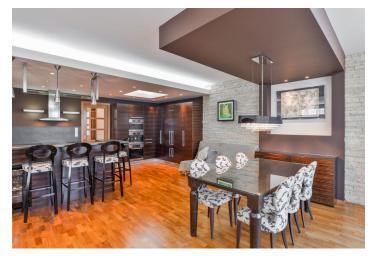

The interior features a generously sized living room with dining area, a fully fitted and equipped open kitchen and **balcony** access, master bedroom with an en-suite bathroom (walk-in shower, bidet, toilet), two bedrooms, guest bedroom (or office or walk-in closet), and family bathroom (bath, bidet, toilet). There is a large storage room, a guest toilet, hall and entrance hall with built-in wardrobes.

High quality equipment and furnishings, wooden floors, tiles, wenge custom made furniture, built-in storage, floor-to-ceiling windows, central heating, Miele kitchen appliances incl. a steam oven, dishwasher and wine fridge, video entry phone, alarm connected to a security agency, UPC cable, basement storage in a nearby building. Two on-site garage parking spaces are available. Deposit for service charges, water, heating and parking: CZK 7000 per month. Connection to a security agency: approx. CZK 2500 per quarter. Electricity will be transferred to the tenant.