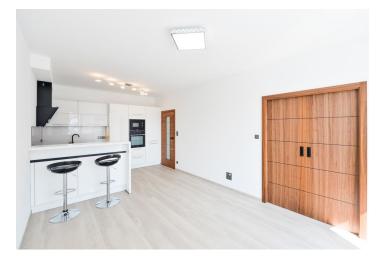

The interior features a living room with a fully fitted open kitchen, breakfast bar and **balcony** access, one bedroom with a built-in wardrobe, bathroom (bathtub with a shower screen, sink, toilet), walk-in closet / storage room, and entrance hall.

Vinyl floors, tiles, security entry door, blinds, central heating, dishwasher, induction cooktop, microwave oven, pram / bike storage, lift. One **garage parking** space included. Deposit for service charges, water and heating CZK 3300 per month. Electricity is billed separately.