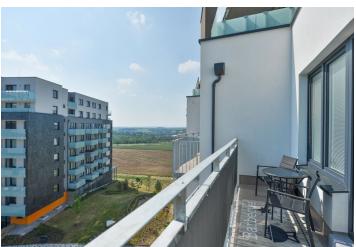

## Apartment One-bedroom (2+kk)

Rented

59 m², Prague 5, Stodůlky, Svitákova

| Total area       | 67 m²           |
|------------------|-----------------|
| Floor area*      | 59 m²           |
| Balcony          | 8 m²            |
| Parking          | Garage parking. |
| Garage           | Yes             |
| Cellar           | -               |
| PENB             | G               |
| Reference number | 29505           |
| Available from   | Immediately     |

The interior features a living room with a fully fitted open kitchen, breakfast bar and **balcony** access, one bedroom with a built-in wardrobe, bathroom (bathtub with a shower screen, sink, toilet), walk-in closet / storage room, and entrance hall.