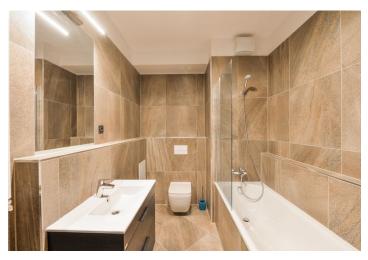

The interior features a living room with a fully fitted open kitchen, breakfast bar and **balcony** access, one bedroom with a built-in wardrobe, bathroom (bathtub with a shower screen, sink, toilet), walk-in closet / storage room, and entrance hall.