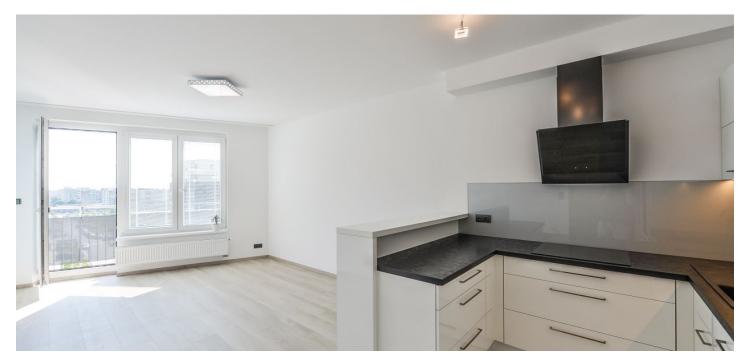

The interior features a living room with a fully fitted open kitchen, breakfast bar and **balcony** access, one bedroom with a built-in wardrobe, bathroom (bathtub with a shower screen, sink, toilet), walk-in closet / storage room, and entrance hall.

Vinyl floors, tiles, security entry door, blinds, central heating, dishwasher, induction cooktop, microwave oven, pram / bike storage, lift. One **garage parking** space included. Deposit for service charges, water and heating CZK 3300 per month. Electricity is billed separately.