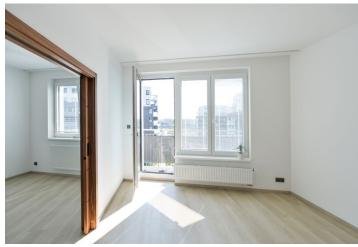

The interior features a living room with a fully fitted open kitchen, breakfast bar and **balcony** access, one bedroom with a built-in wardrobe, bathroom (bathtub with a shower screen, sink, toilet), walk-in closet / storage room, and entrance hall.

Vinyl floors, tiles, security entry door, blinds, central heating, dishwasher, induction cooktop, microwave oven, pram / bike storage, lift. One **garage parking** space included. Deposit for service charges, water and heating CZK 3300 per month. Electricity is billed separately.