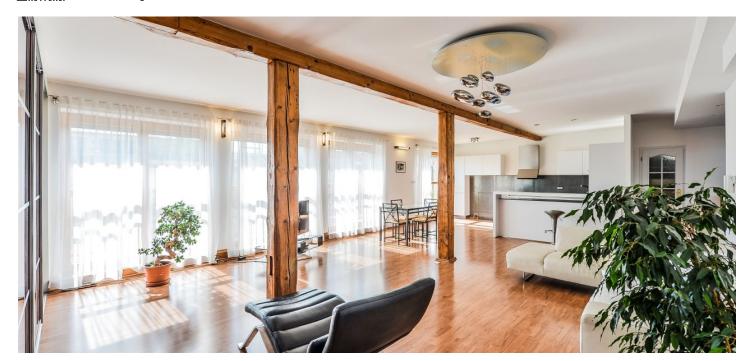

\* Area of the unit according to the Civil Code. The area consists of the sum total area of the entire unit bounded by perimeter walls.

Boasting 2 terraces (total of 20 m²) facing the quiet green courtyard, this renovated unfurnished 3-bedroom split-level attic flat is on the fifth floor of a traditional residential building with a lift. Located in a quiet street in the popular embassy area of Bubeneč with full amenities, moments from Dejvická metro station, bus and tram links. Within easy reach of Stromovka and Letenské Sady Parks and the Prague Castle, convenient to the airport and the international schools ISP, Park Lane and Riverside School.

The lower level includes one bedroom / office, and entrance hall. The upper floor features a large living room with a fully fitted open kitchen and **terrace** access, master bedroom with a walk-in closet, and one bedroom with access to the second **terrace**. There is a bathroom with **massage shower**, bathtub and toilet, and a guest toilet.