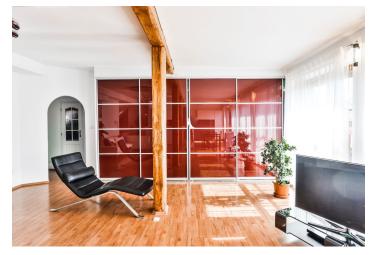

The lower level includes one bedroom / office, and entrance hall. The upper floor features a large living room with a fully fitted open kitchen and **terrace** access, master bedroom with a walk-in closet, and one bedroom with access to the second **terrace**. There is a bathroom with **massage shower**, bathtub and toilet, and a guest toilet.

Built-in wardrobes and storage, laminated and wooden floors, tiles, security entry door, electric fireplace, automatic external blinds, dishwasher, induction cooktop, microwave oven, small **cellar**. **Garage parking** can be arranged 150 m from the building at CZK 2700/month + VAT. Deposit for service charges and water CZK 2000/month. Gas and electricity approx. CZK 4000/month. Available from July 1, 2018. **Unfurnished** despite the photos