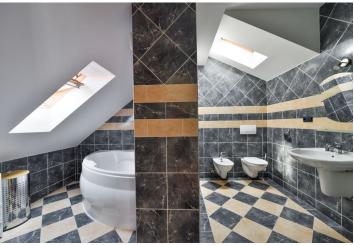

The lower level includes one bedroom / office, and entrance hall. The upper floor features a large living room with a fully fitted open kitchen and **terrace** access, master bedroom with a walk-in closet, and one bedroom with access to the second **terrace**. There is a bathroom with **massage shower**, bathtub and toilet, and a guest toilet.

Built-in wardrobes and storage, laminated and wooden floors, tiles, security entry door, electric fireplace, automatic external blinds, dishwasher, induction cooktop, microwave oven, small **cellar**. **Garage parking** can be arranged 150 m from the building at CZK 2700/month + VAT. Deposit for service charges and water CZK 2000/month. Gas and electricity approx. CZK 4000/month. Available from July 1, 2018. **Unfurnished** despite the photos