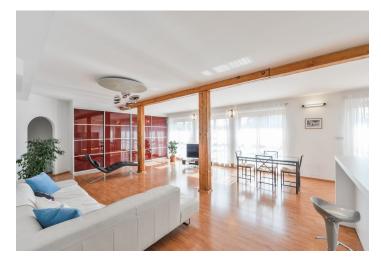

\* Area of the unit according to the Civil Code. The area consists of the sum total area of the entire unit bounded by perimeter walls.

Boasting 2 terraces (total of 20 m²) facing the quiet green courtyard, this renovated unfurnished 3-bedroom split-level attic flat is on the fifth floor of a traditional residential building with a lift. Located in a quiet street in the popular embassy area of Bubeneč with full amenities, moments from Dejvická metro station, bus and tram links. Within easy reach of Stromovka and Letenské Sady Parks and the Prague Castle, convenient to the airport and the international schools ISP, Park Lane and Riverside School.

The lower level includes one bedroom / office, and entrance hall. The upper floor features a large living room with a fully fitted open kitchen and **terrace** access, master bedroom with a walk-in closet, and one bedroom with access to the second **terrace**. There is a bathroom with **massage shower**, bathtub and toilet, and a guest toilet.