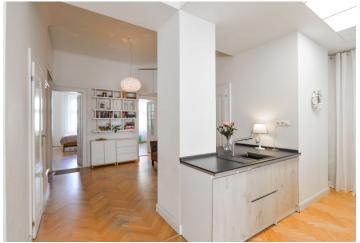

<sup>\*</sup> Area of the unit according to the Civil Code. The area consists of the sum total area of the entire unit bounded by perimeter walls.

This bright apartment with high ceilings combines original elements and modern interior design. The apartment is situated in an attractive apartment building with a beautiful facade and a lift, located in the diplomatic quarter of Bubeneč, easily accessible from the center and the airport.

The layout of the apartment on the 2nd floor consists of a south-facing living room with a library and a kitchen area, a master bedroom with a private bathroom and a window facing a quiet courtyard, another 2 bedrooms, one of them with a bay window facing the street, an entrance hall, a bathroom, a separate toilet, a pantry, and a utility room.

The interior has undergone a careful reconstruction and was designed by architect Václav Červenka. It features parquet flooring, new wooden flooring in the bathrooms, a freestanding bathtub, and more. Furthermore, there are Euro windows with double glazing, casement windows (facing the street), and renovated original doors. Heating is provided by a new electric boiler. The price includes a spacious and refurbished brick cellar unit.