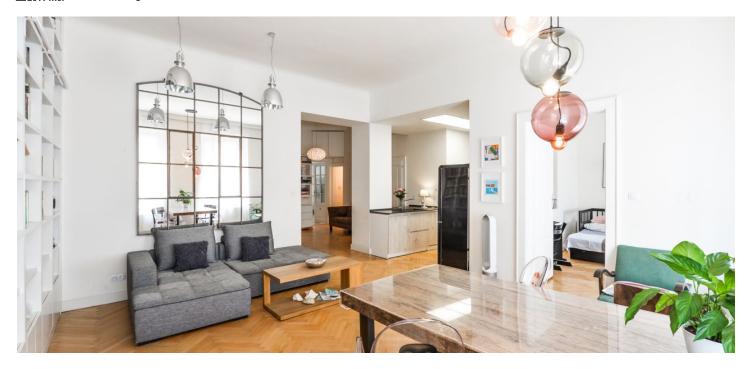

<sup>\*</sup> Area of the unit according to the Civil Code. The area consists of the sum total area of the entire unit bounded by perimeter walls.

This bright apartment with high ceilings combines original elements and modern interior design. The apartment is situated in an attractive apartment building with a beautiful facade and a lift, located in the diplomatic quarter of Bubeneč, easily accessible from the center and the airport.

The layout of the apartment on the 2nd floor consists of a south-facing living room with a library and a kitchen area, a master bedroom with a private bathroom and a window facing a quiet courtyard, another 2 bedrooms, one of them with a bay window facing the street, an entrance hall, a bathroom, a separate toilet, a pantry, and a utility room.

The interior has undergone a careful reconstruction and was designed by architect Václav Červenka. It features parquet flooring, new wooden flooring in the bathrooms, a freestanding bathtub, and more. Furthermore, there are Euro windows with double glazing, casement windows (facing the street), and renovated original doors. Heating is provided by a new electric boiler. The price includes a spacious and refurbished brick cellar unit.