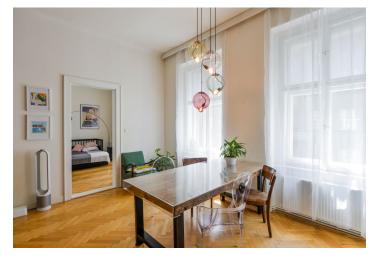

The layout of the apartment on the 2nd floor consists of a south-facing living room with a library and a kitchen area, a master bedroom with a private bathroom and a window facing a quiet courtyard, another 2 bedrooms, one of them with a bay window facing the street, an entrance hall, a bathroom, a separate toilet, a pantry, and a utility room.

The interior has undergone a careful reconstruction and was designed by architect Václav Červenka. It features parquet flooring, new wooden flooring in the bathrooms, a freestanding bathtub, and more. Furthermore, there are Euro windows with double glazing, casement windows (facing the street), and renovated original doors. Heating is provided by a new electric boiler. The price includes a spacious and refurbished brick cellar unit.