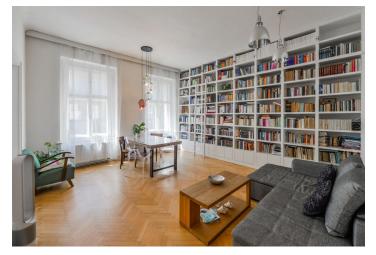

The layout of the apartment on the 2nd floor consists of a south-facing living room with a library and a kitchen area, a master bedroom with a private bathroom and a window facing a quiet courtyard, another 2 bedrooms, one of them with a bay window facing the street, an entrance hall, a bathroom, a separate toilet, a pantry, and a utility room.

The interior has undergone a careful reconstruction and was designed by architect Václav Červenka. It features parquet flooring, new wooden flooring in the bathrooms, a freestanding bathtub, and more. Furthermore, there are Euro windows with double glazing, casement windows (facing the street), and renovated original doors. Heating is provided by a new electric boiler. The price includes a spacious and refurbished brick cellar unit.