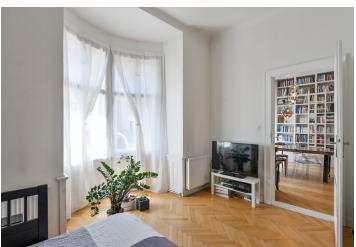

The layout of the apartment on the 2nd floor consists of a south-facing living room with a library and a kitchen area, a master bedroom with a private bathroom and a window facing a quiet courtyard, another 2 bedrooms, one of them with a bay window facing the street, an entrance hall, a bathroom, a separate toilet, a pantry, and a utility room.

The interior has undergone a careful reconstruction and was designed by architect Václav Červenka. It features parquet flooring, new wooden flooring in the bathrooms, a freestanding bathtub, and more. Furthermore, there are Euro windows with double glazing, casement windows (facing the street), and renovated original doors. Heating is provided by a new electric boiler. The price includes a spacious and refurbished brick cellar unit.