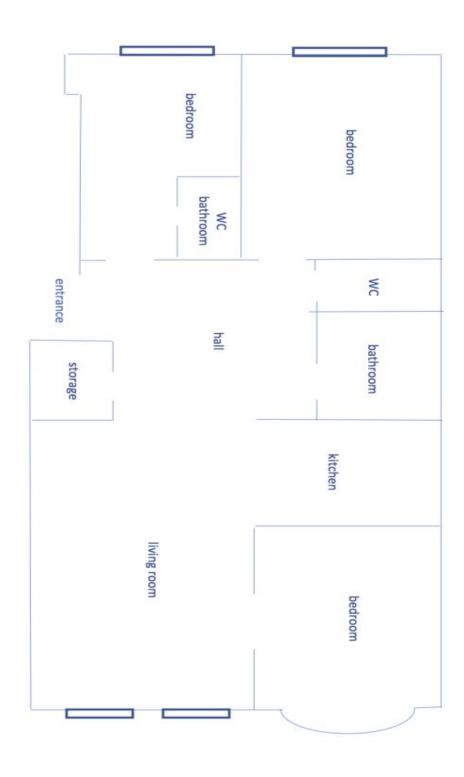

The layout of the apartment on the 2nd floor consists of a south-facing living room with a library and a kitchen area, a master bedroom with a private bathroom and a window facing a quiet courtyard, another 2 bedrooms, one of them with a bay window facing the street, an entrance hall, a bathroom, a separate toilet, a pantry, and a utility room.