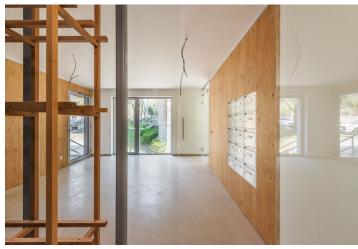

\* Area of the unit according to the Civil Code. The area consists of the sum total area of the entire unit bounded by perimeter walls.

Newly built bright and airy apartment with a minimalist interior design, set in the Vila Hodkovičky boutique project, situated in a quiet residential area with a pleasant atmosphere. Completion scheduled for November 2019.

Sold

The layout of the apartment on the 1st floor features a generous southwestern living space with an open plan kitchen and the possibility of creating a bedroom, a bathroom, a hall, and a utility room.

The interior will include floor-to-ceiling wooden windows with triple-glazed panes, large-format tiles in the bathrooms, Durstone mosaic tiles, Hüppe, Laufen, and Grohe sanitary ware, underfloor heating, Sapeli interior doors, and security entrance doors. Currently, clients may select the type of equipment to be installed. The client can also customize the layout. The apartment comes with a cellar unit. There is a practical washroom for bicycles and dogs. There is also the possibility to buy a parking space.