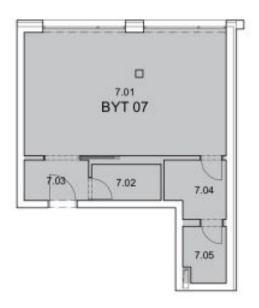

Sold

The layout of the apartment on the 1st floor features a generous southwestern living space with an open plan kitchen and the possibility of creating a bedroom, a bathroom, a hall, and a utility room.

Usable area 43.92 m².

More information: www.vilahodkovicky.cz.