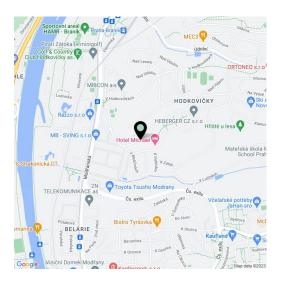

The villa is located in a quiet area of Prague, surrounded by dense greenery. A short distance away there is a popular cycling trail along the VItava River. Other sports amenities include a nearby sports center and a golf club. There is a large shopping center within a short drive. Just a few minutes' walk from the house is a tram stop with a 20-minute connection to Wenceslas Square. Within walking distance are a bus stop and the Prague-Braník train station with fast and direct connections to the Main Railway Station. The Barrandov Bridge and the Prague Ring Road are easily accessible by car.