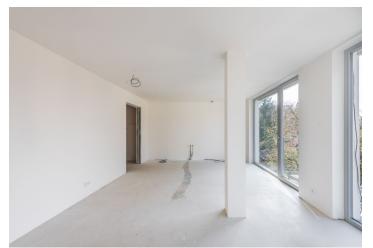

Sold

The layout of the apartment on the 1st floor features a generous southwestern living space with an open plan kitchen and the possibility of creating a bedroom, a bathroom, a hall, and a utility room.

The interior will include floor-to-ceiling wooden windows with triple-glazed panes, large-format tiles in the bathrooms, Durstone mosaic tiles, Hüppe, Laufen, and Grohe sanitary ware, underfloor heating, Sapeli interior doors, and security entrance doors. Currently, clients may select the type of equipment to be installed. The client can also customize the layout. The apartment comes with a cellar unit. There is a practical washroom for bicycles and dogs. There is also the possibility to buy a parking space.