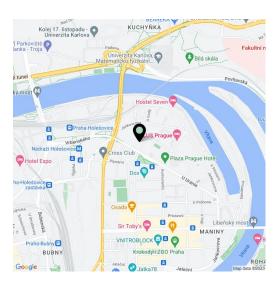

The apartment is located on a square with a landscaped park, a playground, elementary school and grammar school. Several kindergartens are also within walking distance. There are many restaurants and bistros nearby. There are shops, doctors and cultural activities. For sports opportunities, there is an inline and cycle path on the Vltava River that leads to the Stromovka park and the botanical and zoological gardens (across the river). Public transport nearby: Ortenovo náměstí tram stop and Nádraží Holešovice metro station (Line C) & railway.