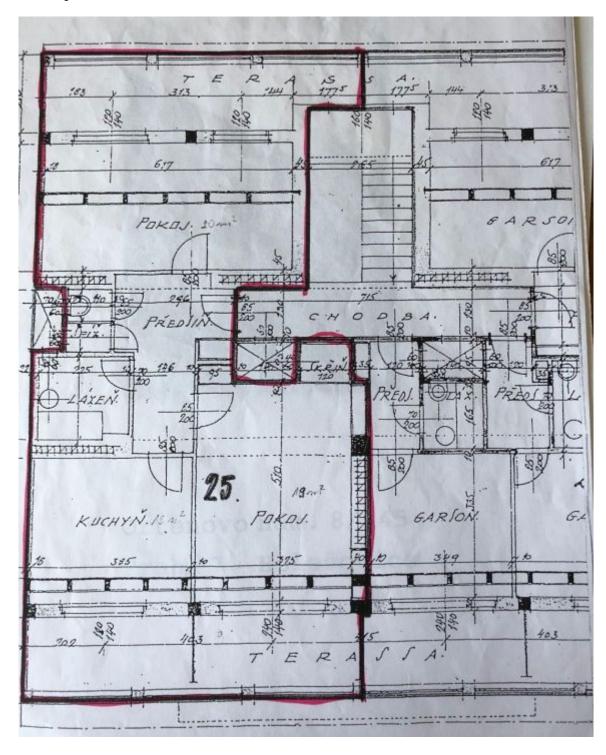

The layout consists of a living room with a northwest terrace and two bedrooms facing the southeast, one of them has access to the terrace. Furthermore, there is also an entrance hall, a separate toilet, a utility room and a bathroom (bathtub, sink, connection for washing machine, heating ladder).

Interior 66,6 m², terrace 16,24 m², terrace 11,9 m², cellar 2 m².