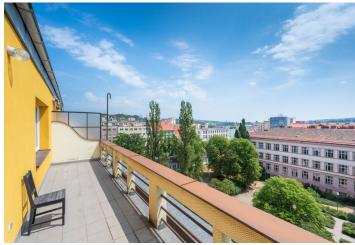

\* Area of the unit according to the Civil Code. The area consists of the sum total area of the entire unit bounded by perimeter walls.

This sunny and airy apartment with two large terraces is part of a renovated apartment building with a lift, standing in a location with excellent transport accessibility and complete amenities.

The layout consists of a living room with a northwest terrace and two bedrooms facing the southeast, one of them has access to the terrace. Furthermore, there is also an entrance hall, a separate toilet, a utility room and a bathroom (bathtub, sink, connection for washing machine, heating ladder).

The apartment is located on a square with a landscaped park, a playground, elementary school and grammar school. Several kindergartens are also within walking distance. There are many restaurants and bistros nearby. There are shops, doctors and cultural activities. For sports opportunities, there is an inline and cycle path on the Vltava River that leads to the Stromovka park and the botanical and zoological gardens (across the river). Public transport nearby: Ortenovo náměstí tram stop and Nádraží Holešovice metro station (Line C) & railway.