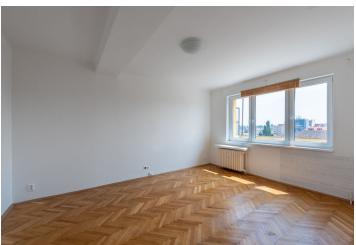

The layout consists of a living room with a northwest terrace and two bedrooms facing the southeast, one of them has access to the terrace. Furthermore, there is also an entrance hall, a separate toilet, a utility room and a bathroom (bathtub, sink, connection for washing machine, heating ladder).

The interior includes **original parquet flooring** in the kitchen and in one of the bedrooms, plastic windows, kitchen unit with appliances, storage space under the ceiling in the hall and a home phone. Parking is available right in front of the building in a residential zone.