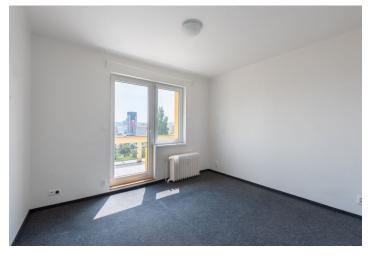

The layout consists of a living room with a northwest terrace and two bedrooms facing the southeast, one of them has access to the terrace. Furthermore, there is also an entrance hall, a separate toilet, a utility room and a bathroom (bathtub, sink, connection for washing machine, heating ladder).