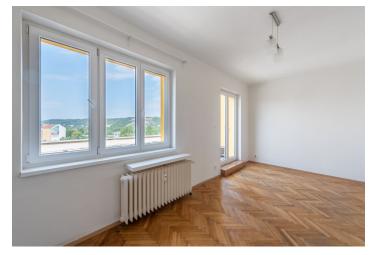

The layout consists of a living room with a northwest terrace and two bedrooms facing the southeast, one of them has access to the terrace. Furthermore, there is also an entrance hall, a separate toilet, a utility room and a bathroom (bathtub, sink, connection for washing machine, heating ladder).

The interior includes **original parquet flooring** in the kitchen and in one of the bedrooms, plastic windows, kitchen unit with appliances, storage space under the ceiling in the hall and a home phone. Parking is available right in front of the building in a residential zone.