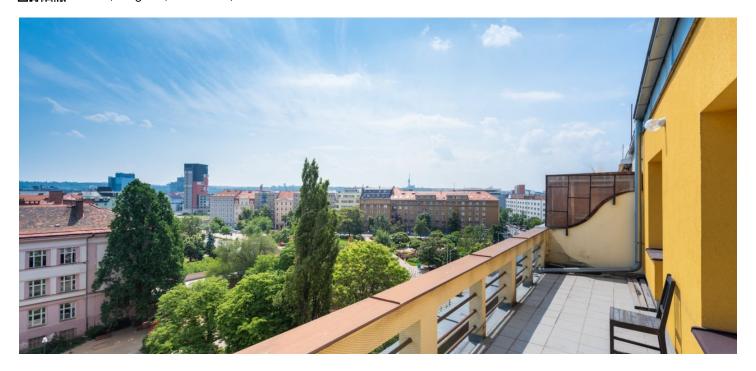

\* Area of the unit according to the Civil Code. The area consists of the sum total area of the entire unit bounded by perimeter walls.

This sunny and airy apartment with two large terraces is part of a renovated apartment building with a lift, standing in a location with excellent transport accessibility and complete amenities.

Interior 66,6 m², terrace 16,24 m², terrace 11,9 m², cellar 2 m².