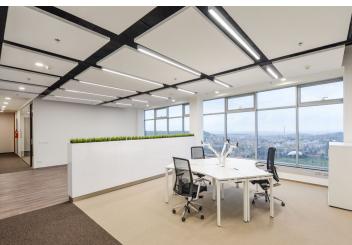

### Rented

Office space for lease on the 6th floor in an administrative building located in Prague 5. Flexible office space layout (open plan/cellular offices) offering plenty of daylight and beautiful views. The business park setting is defined by attractive landscaping and greenery. Onsite restaurant and cafe available. The Galerie Nové Butovice shopping center is within walking distance, while the Zličín shopping center is just 5 minutes by car or metro.

#### **Features and Services:**

Reduced ceilings with LED lights

Heating and cooling provided by a four-pipe fan coil system

Connection to central air-conditioning with sufficient capacity

Openable windows