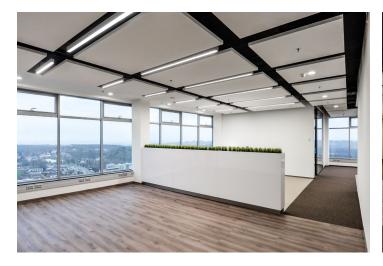

### Rented

Office space for lease on the 6th floor in an administrative building located in Prague 5. Flexible office space layout (open plan/cellular offices) offering plenty of daylight and beautiful views. The business park setting is defined by attractive landscaping and greenery. Onsite restaurant and cafe available. The Galerie Nové Butovice shopping center is within walking distance, while the Zličín shopping center is just 5 minutes by car or metro.

#### **Features and Services:**

Reduced ceilings with LED lights

Heating and cooling provided by a four-pipe fan coil system

Connection to central air-conditioning with sufficient capacity

Openable windows