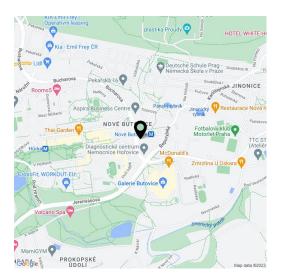

#### Location:

Modern office building in established business location, situated at the metro station Nové Butovice (line B), 10 minute drive from Ruzyně Airport and 20 minutes from city center. Good connectivity to D5 highways and Prague ring-road.