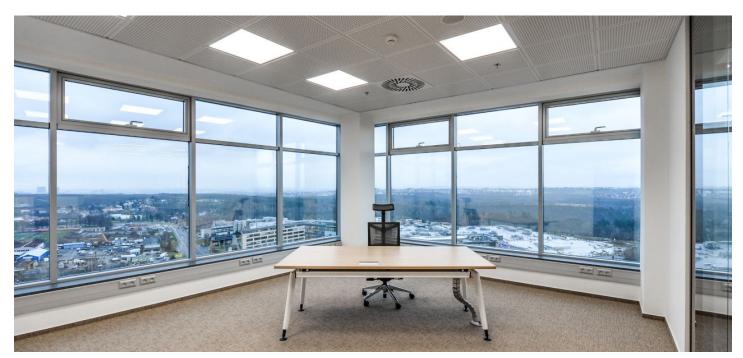

### Rented

Office space for lease on the 6th floor in an administrative building located in Prague 5. Flexible office space layout (open plan/cellular offices) offering plenty of daylight and beautiful views. The business park setting is defined by attractive landscaping and greenery. Onsite restaurant and cafe available. The Galerie Nové Butovice shopping center is within walking distance, while the Zličín shopping center is just 5 minutes by car or metro.

#### Location:

Modern office building in established business location, situated at the metro station Nové Butovice (line B), 10 minute drive from Ruzyně Airport and 20 minutes from city center. Good connectivity to D5 highways and Prague ring-road.

#### **Features and Services:**

Reduced ceilings with LED lights

Heating and cooling provided by a four-pipe fan coil system

Connection to central air-conditioning with sufficient capacity

Openable windows