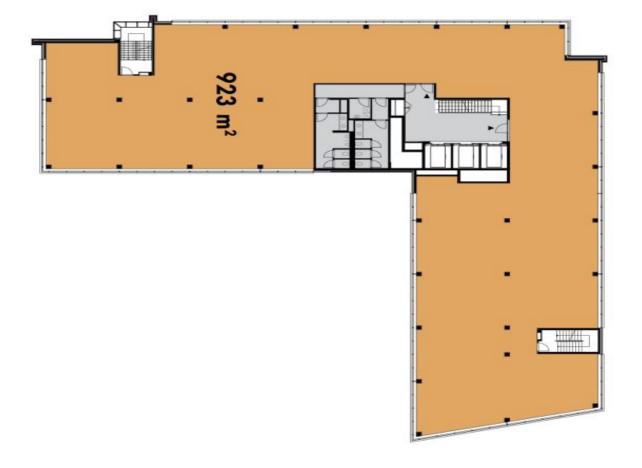

# Office space

Prague 5, Stodůlky, Bucharova

Service price 160 CZK monthly per m<sup>2</sup> Available area 499 m<sup>2</sup> Cellar **Parking** EUR 90 / ps / month

**PENB** G 29582