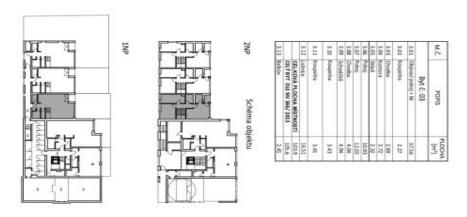

Useable area 103.9 m², loggia 2.45 m², front garden 45.36 m².

More information: www.vilahodkovicky.cz

In addition to regular property viewings, we also offer **real time video viewings** via WhatsApp, FaceTime, Messenger, Skype, and other apps.