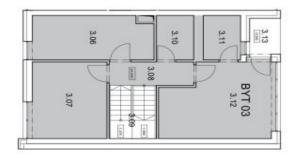

The layout offers a southwest-facing living space with a dining room, an open plan kitchen, and access to the private garden, a guest bathroom (toilet & sink), a foyer, and 2 utility rooms. Upstairs, there is a master bedroom with a bathroom and a balcony, another 2 bedrooms, a shared bathroom, and a hall.

Useable area 103.9 m², loggia 2.45 m², front garden 45.36 m².

More information: www.vilahodkovicky.cz

In addition to regular property viewings, we also offer **real time video viewings** via WhatsApp, FaceTime, Messenger, Skype, and other apps.