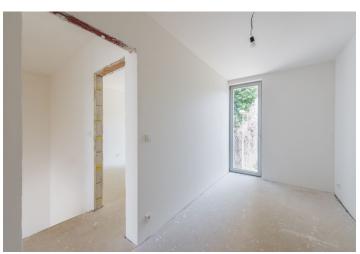

<sup>\*</sup> Area of the unit according to the Civil Code. The area consists of the sum total area of the entire unit bounded by perimeter walls.

Newly built airy and light maisonette townhouse with a garden, set in the new Vila Hodkovičky boutique project, boasting a minimalist design. The villa is situated in a quiet residential area with a pleasant atmosphere.

The layout offers a southwest-facing living space with a dining room, an open plan kitchen, and access to the private garden, a guest bathroom (toilet & sink), a foyer, and 2 utility rooms. Upstairs, there is a master bedroom with a bathroom and a balcony, another 2 bedrooms, a shared bathroom, and a hall.

The interior will include floor-to-ceiling triple-glazed wooden windows, large tiled bathrooms, Durstone mosaic tiles, Hüppe, Laufen, and Grohe sanitary ware, underfloor heating, Sapeli interior doors, and security entrance doors. Currently, clients can select the type of equipment and facilites they prefer, or can customize the layout according to their wishes. A parking space with a cellar is available at an additional cost.