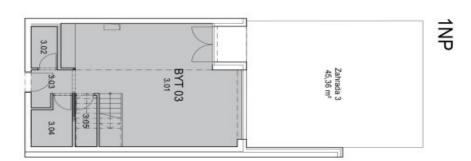

The layout offers a southwest-facing living space with a dining room, an open plan kitchen, and access to the private garden, a guest bathroom (toilet & sink), a foyer, and 2 utility rooms. Upstairs, there is a master bedroom with a bathroom and a balcony, another 2 bedrooms, a shared bathroom, and a hall.

Useable area 103.9 m², loggia 2.45 m², front garden 45.36 m².

More information: www.vilahodkovicky.cz

In addition to regular property viewings, we also offer **real time video viewings** via WhatsApp, FaceTime, Messenger, Skype, and other apps.