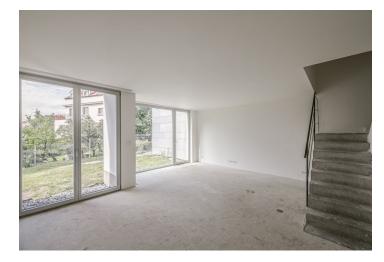

<sup>\*</sup> Area of the unit according to the Civil Code. The area consists of the sum total area of the entire unit bounded by perimeter walls.

Newly built airy and light maisonette townhouse with a garden, set in the new Vila Hodkovičky boutique project, boasting a minimalist design. The villa is situated in a quiet residential area with a pleasant atmosphere.

The layout offers a southwest-facing living space with a dining room, an open plan kitchen, and access to the private garden, a guest bathroom (toilet & sink), a foyer, and 2 utility rooms. Upstairs, there is a master bedroom with a bathroom and a balcony, another 2 bedrooms, a shared bathroom, and a hall.

The interior will include floor-to-ceiling triple-glazed wooden windows, large tiled bathrooms, Durstone mosaic tiles, Hüppe, Laufen, and Grohe sanitary ware, underfloor heating, Sapeli interior doors, and security entrance doors. Currently, clients can select the type of equipment and facilites they prefer, or can customize the layout according to their wishes. A parking space with a cellar is available at an additional cost.