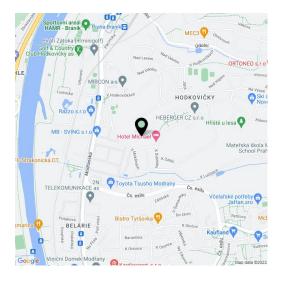

The villa is located in a quiet area of Prague, surrounded by dense greenery. A short distance away is a popular **cycling trail** along the Vltava River. Other sports amenities include a nearby sports center and a **golf club**. There is a large shopping center reachable within a short drive. Just a few minutes' walk from the house is a tram stop from where it takes **20 minutes to get to Wenceslas Square**. A bus stop and the Prague-Braník Railway Station with fast and direct connections to the **Main Railway Station** are also within walking distance. The Barrandov Bridge and the Prague Ring Road are easily accessible by car.