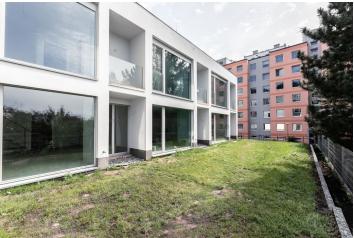

<sup>\*</sup> Area of the unit according to the Civil Code. The area consists of the sum total area of the entire unit bounded by perimeter walls.

Newly built airy and light maisonette townhouse with a garden, set in the new Vila Hodkovičky boutique project, boasting a minimalist design. The villa is situated in a quiet residential area with a pleasant atmosphere.

The villa is located in a quiet area of Prague, surrounded by dense greenery. A short distance away is a popular **cycling trail** along the Vltava River. Other sports amenities include a nearby sports center and a **golf club**. There is a large shopping center reachable within a short drive. Just a few minutes' walk from the house is a tram stop from where it takes **20 minutes to get to Wenceslas Square**. A bus stop and the Prague-Braník Railway Station with fast and direct connections to the **Main Railway Station** are also within walking distance. The Barrandov Bridge and the Prague Ring Road are easily accessible by car.

Useable area 103.9 m², loggia 2.45 m², front garden 45.36 m².

More information: www.vilahodkovicky.cz

In addition to regular property viewings, we also offer **real time video viewings** via WhatsApp, FaceTime, Messenger, Skype, and other apps.