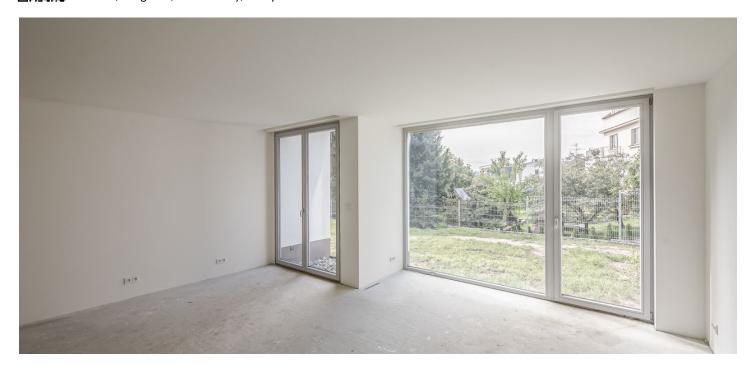

<sup>\*</sup> Area of the unit according to the Civil Code. The area consists of the sum total area of the entire unit bounded by perimeter walls.

Newly built airy and light maisonette townhouse with a garden, set in the new Vila Hodkovičky boutique project, boasting a minimalist design. The villa is situated in a quiet residential area with a pleasant atmosphere.

The layout offers a southwest-facing living space with a dining room, an open plan kitchen, and access to the private garden, a guest bathroom (toilet & sink), a foyer, and 2 utility rooms. Upstairs, there is a master bedroom with a bathroom and a balcony, another 2 bedrooms, a shared bathroom, and a hall.

The interior will include floor-to-ceiling triple-glazed wooden windows, large tiled bathrooms, Durstone mosaic tiles, Hüppe, Laufen, and Grohe sanitary ware, underfloor heating, Sapeli interior doors, and security entrance doors. Currently, clients can select the type of equipment and facilites they prefer, or can customize the layout according to their wishes. A parking space with a cellar is available at an additional cost.