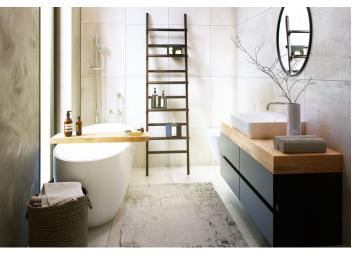

The interior will include **floor-to-ceiling wooden windows** with triple glazing, large tiled bathrooms, Durstone mosaic tiles, Hüppe, Laufen and Grohe sanitary fittings, **underfloor heating**, Sapeli interior doors and security entrance doors. **Currently, the exact type of the equipment can be selected by the client. The client can also customize the layout.** The apartment has a cellar unit. There is a practical washroom for bicycles and dogs. There is also a possibility to buy a parking place.