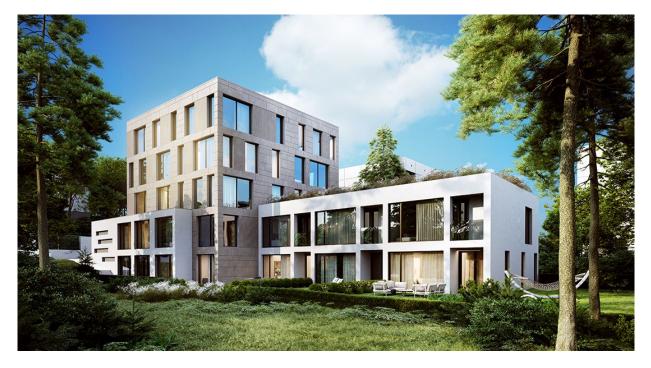

\* Area of the unit according to the Civil Code. The area consists of the sum total area of the entire unit bounded by perimeter walls.

Newly built airy and bright apartment with minimalist interior design, set in the Vila Hodkovičky boutique project, situated in a quiet residential area with a pleasant atmosphere. Completion scheduled for February 2019.

The villa is located in a quiet area of Prague, surrounded by dense greenery. A short distance away there is a popular **cycling trail** along the Vltava River. Other sports amenities include a nearby sports center and a **golf club**. There is a large shopping center within a short drive. Just a few minutes' walk from the house is a tram that takes **20 minutes to Wenceslas Square**. Within walking distance are the bus stop and the train station Prague-Braník with fast and direct connections to the **Main Railway Station**. The Barrandov Bridge and the Prague Ring Road are easily accessible by car.