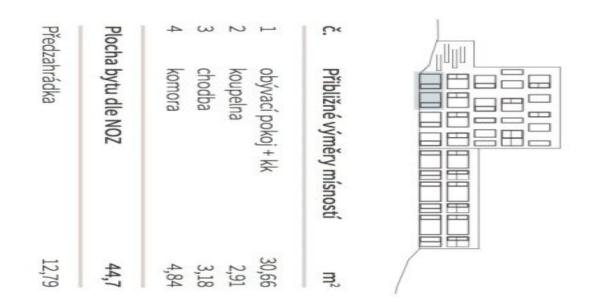

Usable area 41.51 m², front garden 13.02 m².

More information: www.vilahodkovicky.cz

Svoboda & Williams s.r.o. info@svoboda-williams.com www.svoboda-williams.com **Prague** +420 257 328 281 +420 724 551 238