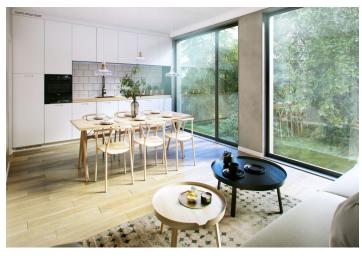

The layout of the apartment on the ground floor features a generous southwestern living space with open kitchen and the possibility of creating a bedroom, a front garden, a bathroom, hall and utility room.

The interior will include **floor-to-ceiling wooden windows** with triple glazing, large tiled bathrooms, Durstone mosaic tiles, Hüppe, Laufen and Grohe sanitary fittings, **underfloor heating**, Sapeli interior doors and security entrance doors. **Currently, the exact type of the equipment can be selected by the client. The client can also customize the layout.** The apartment has a cellar unit. There is a practical washroom for bicycles and dogs. There is also a possibility to buy a parking place.