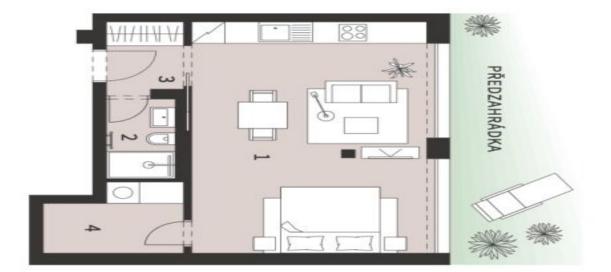

The layout of the apartment on the ground floor features a generous southwestern living space with open kitchen and the possibility of creating a bedroom, a front garden, a bathroom, hall and utility room.

Usable area 41.51 m², front garden 13.02 m².

More information: www.vilahodkovicky.cz

Svoboda & Williams s.r.o. info@svoboda-williams.com www.svoboda-williams.com **Prague** +420 257 328 281 +420 724 551 238