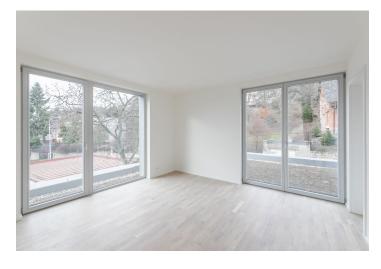

\* Area of the unit according to the Civil Code. The area consists of the sum total area of the entire unit bounded by perimeter walls.

Newly built airy and bright apartment with a minimalist interior design, part of the Vila Hodkovičky boutique project, situated in a quiet residential area with a pleasant atmosphere. The project is after final approval.

The layout of the apartment on the 2nd floor features a generous southwest-facing living space with an open plan kitchen and dining room, 2 bedrooms, 2 bathrooms, and a hall.

The interior includes triple glazed **floor-to-ceiling wooden windows**, bathrooms with large-format tiles, Durstone mosaic tiles, Hüppe, Laufen, and Grohe sanitary ware, **underfloor heating**, Sapeli interior doors, and security entrance doors. A parking space with a cellaris available at an additional cost.