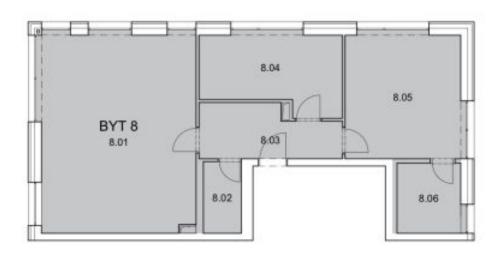

## Apartment Two-bedroom (3+kk)

Sold

86 m², Prague 4, Hodkovičky, Na Lysinách

| M.Č. | POPIS                     | PLOCHA<br>(m²) |
|------|---------------------------|----------------|
|      | 87 č. 08                  |                |
| 8.01 | Obývací pokoj + kk        | 37.69          |
| 8.02 | Koupelna                  | 3.32           |
| 8.03 | Chodba                    | 8.35           |
| 8.04 | Pokoj                     | 12.71          |
| 8.05 | Latrice                   | 18.02          |
| 8.05 | Koupelna                  | 5.45           |
|      | CELKOVÁ PLOCHA MISTNOSTI  | 85.54          |
|      | CELÝ BYT OLE NV 366/ 2013 | 88.59          |