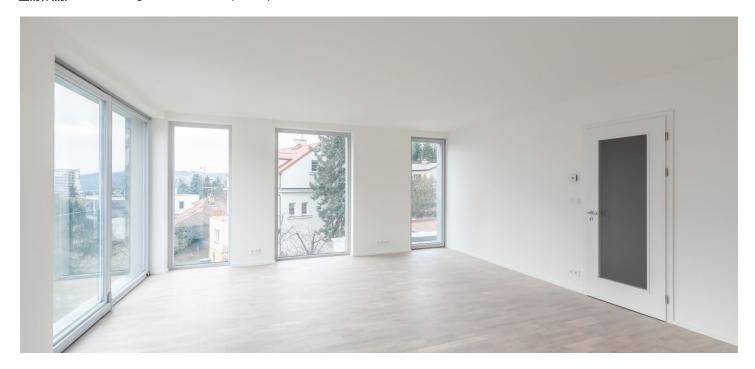

\* Area of the unit according to the Civil Code. The area consists of the sum total area of the entire unit bounded by perimeter walls.

Newly built airy and bright apartment with a minimalist interior design, part of the Vila Hodkovičky boutique project, situated in a quiet residential area with a pleasant atmosphere. The project is after final approval.

The layout of the apartment on the 2nd floor features a generous southwest-facing living space with an open plan kitchen and dining room, 2 bedrooms, 2 bathrooms, and a hall.

The interior includes triple glazed **floor-to-ceiling wooden windows**, bathrooms with large-format tiles, Durstone mosaic tiles, Hüppe, Laufen, and Grohe sanitary ware, **underfloor heating**, Sapeli interior doors, and security entrance doors. A parking space with a cellaris available at an additional cost.