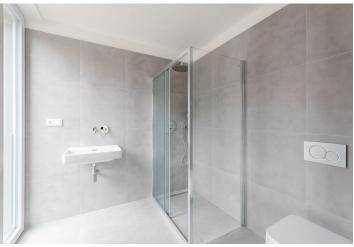

The layout of the apartment on the 2nd floor features a generous southwest-facing living space with an open plan kitchen and dining room, 2 bedrooms, 2 bathrooms, and a hall.

The interior includes triple glazed **floor-to-ceiling wooden windows**, bathrooms with large-format tiles, Durstone mosaic tiles, Hüppe, Laufen, and Grohe sanitary ware, **underfloor heating**, Sapeli interior doors, and security entrance doors. A parking space with a cellaris available at an additional cost.