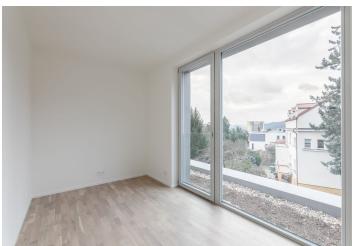

\* Area of the unit according to the Civil Code. The area consists of the sum total area of the entire unit bounded by perimeter walls.

Newly built airy and bright apartment with a minimalist interior design, part of the Vila Hodkovičky boutique project, situated in a quiet residential area with a pleasant atmosphere. The project is after final approval.

The layout of the apartment on the 2nd floor features a generous southwest-facing living space with an open plan kitchen and dining room, 2 bedrooms, 2 bathrooms, and a hall.

The interior includes triple glazed **floor-to-ceiling wooden windows**, bathrooms with large-format tiles, Durstone mosaic tiles, Hüppe, Laufen, and Grohe sanitary ware, **underfloor heating**, Sapeli interior doors, and security entrance doors. A parking space with a cellaris available at an additional cost.