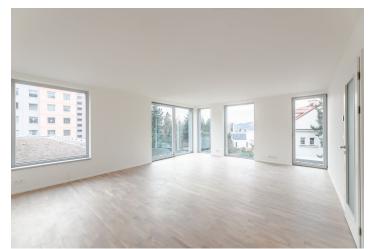

\* Area of the unit according to the Civil Code. The area consists of the sum total area of the entire unit bounded by perimeter walls.

Newly built airy and bright apartment with a minimalist interior design, part of the Vila Hodkovičky boutique project, situated in a quiet residential area with a pleasant atmosphere. The project is after final approval.

The layout of the apartment on the 2nd floor features a generous southwest-facing living space with an open plan kitchen and dining room, 2 bedrooms, 2 bathrooms, and a hall.

The interior includes triple glazed **floor-to-ceiling wooden windows**, bathrooms with large-format tiles, Durstone mosaic tiles, Hüppe, Laufen, and Grohe sanitary ware, **underfloor heating**, Sapeli interior doors, and security entrance doors. A parking space with a cellaris available at an additional cost.