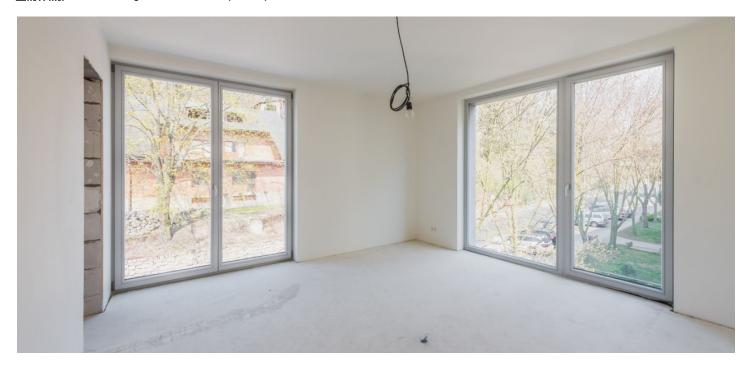

The layout of the apartment on the 2nd floor features a generous southeastfacing living space with an open plan kitchen and dining room, 2 bedrooms, 2 bathrooms, and a hall.

The interior will include triple glazed **floor-to-ceiling wooden windows**, bathrooms with large-format tiles, Durstone mosaic tiles, Hüppe, Laufen, and Grohe sanitary ware, **underfloor heating**, Sapeli interior doors, and security entrance doors. **Currently, the client can select the fittings and appliances, and customize the layout**. The apartment comes with a cellar unit and there is a practical washroom for bicycles and dogs in the building. A parking space is available at an additional cost.