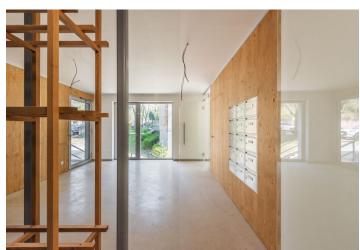

\* Area of the unit according to the Civil Code. The area consists of the sum total area of the entire unit bounded by perimeter walls.

Newly built airy and bright apartment with a minimalist interior design, part of the Vila Hodkovičky boutique project, situated in a quiet residential area with a pleasant atmosphere. Completion scheduled for April 2019.

The layout of the apartment on the 2nd floor features a generous southeastfacing living space with an open plan kitchen and dining room, 2 bedrooms, 2 bathrooms, and a hall.

The interior will include triple glazed **floor-to-ceiling wooden windows**, bathrooms with large-format tiles, Durstone mosaic tiles, Hüppe, Laufen, and Grohe sanitary ware, **underfloor heating**, Sapeli interior doors, and security entrance doors. **Currently, the client can select the fittings and appliances, and customize the layout**. The apartment comes with a cellar unit and there is a practical washroom for bicycles and dogs in the building. A parking space is available at an additional cost.