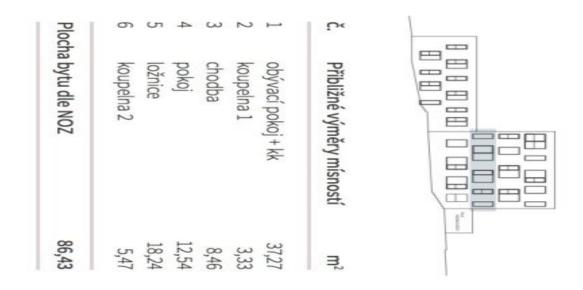

Useable area 85.3 m².

More information about the project: www.vilahodkovicky.cz

Brno