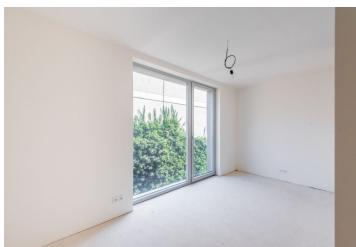

The layout of the apartment on the 2nd floor features a generous southeastfacing living space with an open plan kitchen and dining room, 2 bedrooms, 2 bathrooms, and a hall.

The interior will include triple glazed **floor-to-ceiling wooden windows**, bathrooms with large-format tiles, Durstone mosaic tiles, Hüppe, Laufen, and Grohe sanitary ware, **underfloor heating**, Sapeli interior doors, and security entrance doors. **Currently, the client can select the fittings and appliances, and customize the layout**. The apartment comes with a cellar unit and there is a practical washroom for bicycles and dogs in the building. A parking space is available at an additional cost.