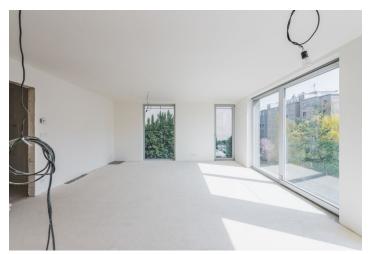

The layout of the apartment on the 2nd floor features a generous southeastfacing living space with an open plan kitchen and dining room, 2 bedrooms, 2 bathrooms, and a hall.

The interior will include triple glazed **floor-to-ceiling wooden windows**, bathrooms with large-format tiles, Durstone mosaic tiles, Hüppe, Laufen, and Grohe sanitary ware, **underfloor heating**, Sapeli interior doors, and security entrance doors. **Currently, the client can select the fittings and appliances, and customize the layout**. The apartment comes with a cellar unit and there is a practical washroom for bicycles and dogs in the building. A parking space is available at an additional cost.