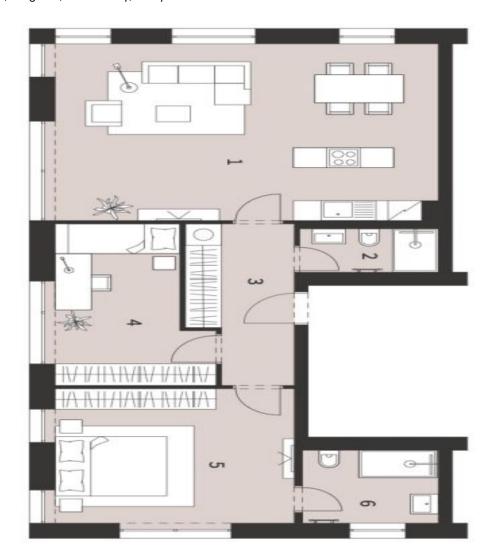

The layout of the apartment on the 2nd floor features a generous southeastfacing living space with an open plan kitchen and dining room, 2 bedrooms, 2 bathrooms, and a hall.

The interior will include triple glazed **floor-to-ceiling wooden windows**, bathrooms with large-format tiles, Durstone mosaic tiles, Hüppe, Laufen, and Grohe sanitary ware, **underfloor heating**, Sapeli interior doors, and security entrance doors. **Currently, the client can select the fittings and appliances, and customize the layout**. The apartment comes with a cellar unit and there is a practical washroom for bicycles and dogs in the building. A parking space is available at an additional cost.

Useable area 85.3 m².

More information about the project: www.vilahodkovicky.cz

Brno