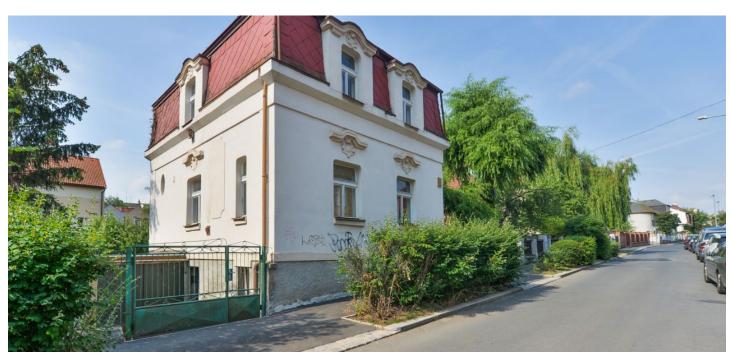

The sunny flat plot of 439 m<sup>2</sup> is located in one of the most attractive locations in Strašnice with lots of greenery, complete civic amenities and fast connection to the centre. The site will be after current building demolition ideal for building a family villa, a business address or a 3-dwelling villa.

The plot has **underground utilities** including a **gas connection**. The entrance is from a quiet one-way street on the north side of the property. The local plan permits up to 30% of the built-up area, i.e. an option of ground plan 132 m<sup>2</sup>, realisation up to 3 floors and an increase of living space up to 300 m<sup>2</sup>. Currently, there is a villa from the 1930s in its original state.

The villa district with minimal transport provides a **quiet atmosphere**. Directly across the house, there is a kindergarten and100 meters away there is an elementary school. Furthermore, a bus and tram stop within walking distance. The **Strašnická metro station (line A)** is 15 minutes walk or 2 tram stops. There are several children's playgrounds, a health centre, supermarkets, a restaurant and a beautifully landscaped **Malešický park** with water features.