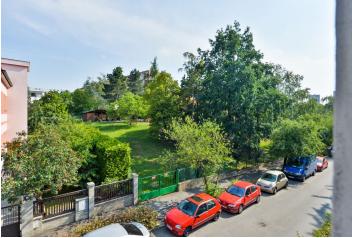

The sunny flat plot of 439 m<sup>2</sup> is located in one of the most attractive locations in Strašnice with lots of greenery, complete civic amenities and fast connection to the centre. The site will be after current building demolition ideal for building a family villa, a business address or a 3-dwelling villa.

The plot has **underground utilities** including a **gas connection**. The entrance is from a quiet one-way street on the north side of the property. The local plan permits up to 30% of the built-up area, i.e. an option of ground plan 132 m<sup>2</sup>, realisation up to 3 floors and an increase of living space up to 300 m<sup>2</sup>. Currently, there is a villa from the 1930s in its original state.

The villa district with minimal transport provides a **quiet atmosphere**. Directly across the house, there is a kindergarten and100 meters away there is an elementary school. Furthermore, a bus and tram stop within walking distance. The **Strašnická metro station (line A)** is 15 minutes walk or 2 tram stops. There are several children's playgrounds, a health centre, supermarkets, a restaurant and a beautifully landscaped **Malešický park** with water features.