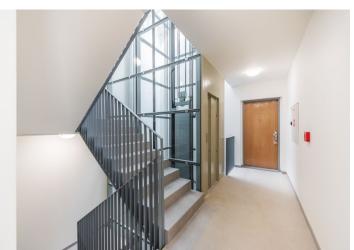

\* Area of the unit according to the Civil Code. The area consists of the sum total area of the entire unit bounded by perimeter walls.

Newly built airy and bright apartment with a minimalist interior design, part of the Vila Hodkovičky boutique project, situated in a quiet residential area with a pleasant atmosphere. The project is after final approval.

The layout of the apartment on the 3rd floor features a generous southeast-facing living space with an open plan kitchen and dining room, 2 bedrooms, 2 bathrooms, and a hall.

The interior will include triple glazed floor-to-ceiling wooden windows, bathrooms with large-format tiles, Durstone mosaic tiles, Hüppe, Laufen, and Grohe sanitary ware, underfloor heating, Sapeli interior doors, and security entrance doors. Currently, the client can select the fittings and appliances, and customize the layout. A parking space with a cellar is available at an additional cost.