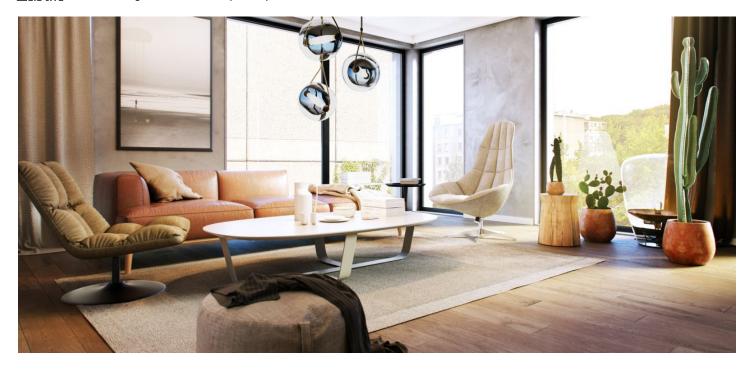

\* Area of the unit according to the Civil Code. The area consists of the sum total area of the entire unit bounded by perimeter walls.

Newly built airy and bright apartment with a minimalist interior design, part of the Vila Hodkovičky boutique project, situated in a quiet residential area with a pleasant atmosphere. The project is after final approval.

The layout of the apartment on the 3rd floor features a generous southeast-facing living space with an open plan kitchen and dining room, 2 bedrooms, 2 bathrooms, and a hall.

The interior will include triple glazed floor-to-ceiling wooden windows, bathrooms with large-format tiles, Durstone mosaic tiles, Hüppe, Laufen, and Grohe sanitary ware, underfloor heating, Sapeli interior doors, and security entrance doors. Currently, the client can select the fittings and appliances, and customize the layout. A parking space with a cellar is available at an additional cost.