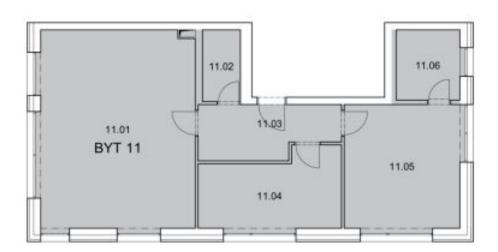

## Apartment Two-bedroom (3+kk)

Sold

86 m², Prague 4, Hodkovičky, Na Lysinách

| M.Č.  | POPIS                     | PLOCHA<br>[m²] |
|-------|---------------------------|----------------|
|       | BYT č. 11                 |                |
| 11.01 | Obývad pokoj + kk         | 37.84          |
| 11.02 | Koupelna                  | 3.33           |
| 11.00 | Chodba                    | 8.57           |
| 11.04 | Pokoj                     | 12.74          |
| 11.05 | Latrice                   | 17.99          |
| 11.06 | Koupelna                  | 5.47           |
|       | CELHOVÁ PLOCHA MISTNOSTI  | 85.92          |
|       | CELÝ BYT OLE NV 366/ 2013 | 88.81          |