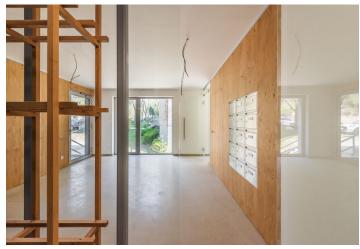

\* Area of the unit according to the Civil Code. The area consists of the sum total area of the entire unit bounded by perimeter walls.

Newly built airy and bright apartment with a minimalist interior design, part of the boutique Vila Hodkovičky project, situated in a quiet residential area with a pleasant atmosphere. The project is after final approval.

The layout of the apartment on the 4th floor features a generous southeast-facing living space with an open plan kitchen and a dining room, 2 bedrooms, 2 bathrooms, and a hall.

The interior will include triple glazed **floor-to-ceiling wooden windows**, bathrooms will large-format tiles, Durstone mosaic tiles, Hüppe, Laufen, and Grohe sanitary ware, **underfloor heating**, Sapeli interior doors, and security entrance doors. **Currently, the client can select the fittings and appliances, and customize the layout.** A parking space with a cellar is available at an additional cost.