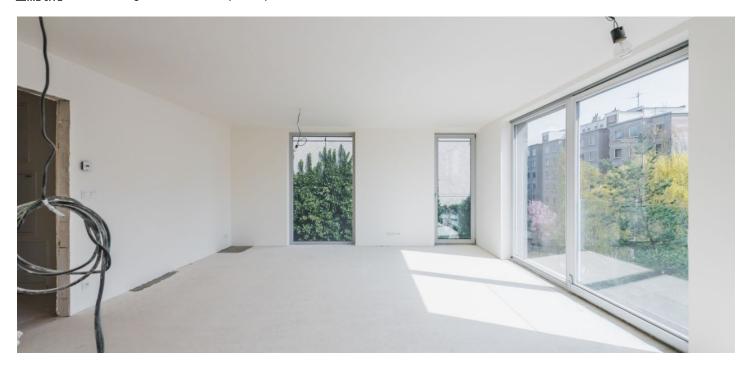

\* Area of the unit according to the Civil Code. The area consists of the sum total area of the entire unit bounded by perimeter walls.

Newly built airy and bright apartment with a minimalist interior design, part of the boutique Vila Hodkovičky project, situated in a quiet residential area with a pleasant atmosphere. The project is after final approval.

The layout of the apartment on the 4th floor features a generous southeast-facing living space with an open plan kitchen and a dining room, 2 bedrooms, 2 bathrooms, and a hall.

The interior will include triple glazed **floor-to-ceiling wooden windows**, bathrooms will large-format tiles, Durstone mosaic tiles, Hüppe, Laufen, and Grohe sanitary ware, **underfloor heating**, Sapeli interior doors, and security entrance doors. **Currently, the client can select the fittings and appliances, and customize the layout.** A parking space with a cellar is available at an additional cost.