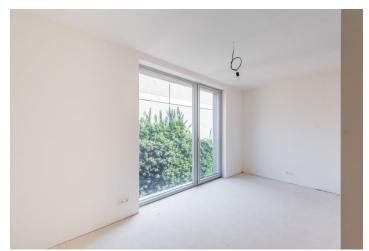

The layout of the apartment on the 4th floor features a generous southeast-facing living space with an open plan kitchen and a dining room, 2 bedrooms, 2 bathrooms, and a hall.

The interior will include triple glazed **floor-to-ceiling wooden windows**, bathrooms will large-format tiles, Durstone mosaic tiles, Hüppe, Laufen, and Grohe sanitary ware, **underfloor heating**, Sapeli interior doors, and security entrance doors. **Currently, the client can select the fittings and appliances, and customize the layout.** A parking space with a cellar is available at an additional cost.