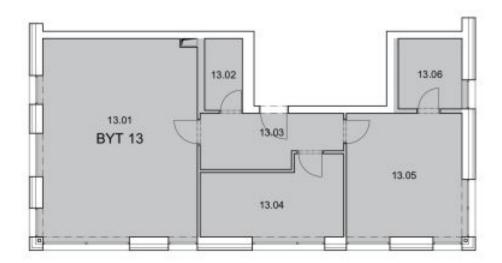

The layout of the apartment on the 4th floor features a generous southeast-facing living space with an open plan kitchen and a dining room, 2 bedrooms, 2 bathrooms, and a hall.

The interior will include triple glazed **floor-to-ceiling wooden windows**, bathrooms will large-format tiles, Durstone mosaic tiles, Hüppe, Laufen, and Grohe sanitary ware, **underfloor heating**, Sapeli interior doors, and security entrance doors. **Currently, the client can select the fittings and appliances, and customize the layout.** A parking space with a cellar is available at an additional cost.

Usable area 86.06 m².

More information about the project: www.vilahodkovicky.cz

In addition to regular property viewings, we also offer **real time video viewings** via WhatsApp, FaceTime, Messenger, Skype, and other apps.

## Apartment Two-bedroom (3+kk)

Sold

86 m², Prague 4, Hodkovičky, Na Lysinách

| M.C.  | POPIS                     | PLOCHA<br>[m²] |
|-------|---------------------------|----------------|
|       | BYT č. 13                 |                |
| 13.01 | Obývací pokoj + kk        | 37.94          |
| 13.02 | Koupelna                  | 3.11           |
| 13.00 | Chodba                    | 8.59           |
| 13.04 | Pokoj                     | 12.72          |
| 13.05 | Latrice                   | 18.03          |
| 13.06 | Koupelna                  | 5.46           |
|       | CELKOVÁ PLOCHA MISTNOSTI  | 86.06          |
|       | CELÝ BYT OLE NV 366/ 2013 | 88.90          |