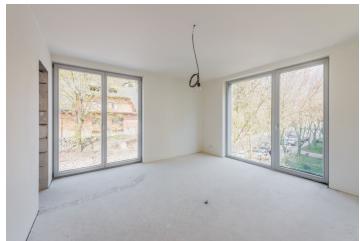

The layout of the apartment on the 4th floor features a generous southeast-facing living space with an open plan kitchen and a dining room, 2 bedrooms, 2 bathrooms, and a hall.

The interior will include triple glazed **floor-to-ceiling wooden windows**, bathrooms will large-format tiles, Durstone mosaic tiles, Hüppe, Laufen, and Grohe sanitary ware, **underfloor heating**, Sapeli interior doors, and security entrance doors. **Currently, the client can select the fittings and appliances, and customize the layout.** A parking space with a cellar is available at an additional cost.