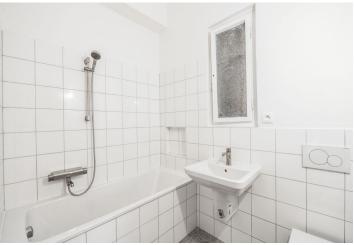

The interior includes a walk-through living room, a fully fitted eat-in kitchen, two bedrooms, a **study** (or walk-in closet), a bathroom (bathtub, sink, toilet), and a spacious entrance hall.

Preserved original details, large windows, hardwood floors, terazzo floor, tiles. Garage parking is available at CZK 1500 per month. Service charges and utilities: approx. CZK 3 000 per month. Electricty is billed separately. Available from July 2021.