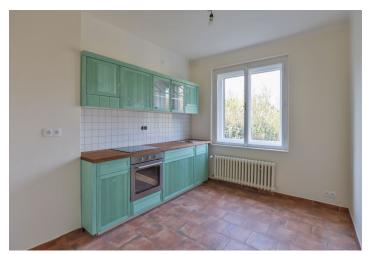

The interior includes a walk-through living room, a fully fitted eat-in kitchen, two bedrooms, a **study** (or walk-in closet), a bathroom (bathtub, sink, toilet), and a spacious entrance hall.

Preserved original details, large windows, hardwood floors, terazzo floor, tiles. Garage parking is available at CZK 1500 per month. Service charges and utilities: approx. CZK 3 000 per month. Electricty is billed separately. Available from July 2021.