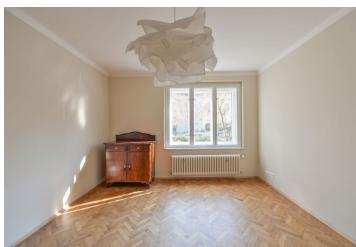

The interior includes a walk-through living room, a fully fitted eat-in kitchen, two bedrooms, a **study** (or walk-in closet), a bathroom (bathtub, sink, toilet), and a spacious entrance hall.

Preserved original details, large windows, hardwood floors, terazzo floor, tiles. Garage parking is available at CZK 1500 per month. Service charges and utilities: approx. CZK 3 000 per month. Electricty is billed separately. Available from July 2021.