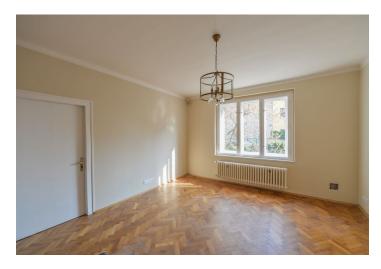

The interior includes a walk-through living room, a fully fitted eat-in kitchen, two bedrooms, a **study** (or walk-in closet), a bathroom (bathtub, sink, toilet), and a spacious entrance hall.

Preserved original details, large windows, hardwood floors, terazzo floor, tiles. Garage parking is available at CZK 1500 per month. Service charges and utilities: approx. CZK 3 000 per month. Electricty is billed separately. Available from July 2021.