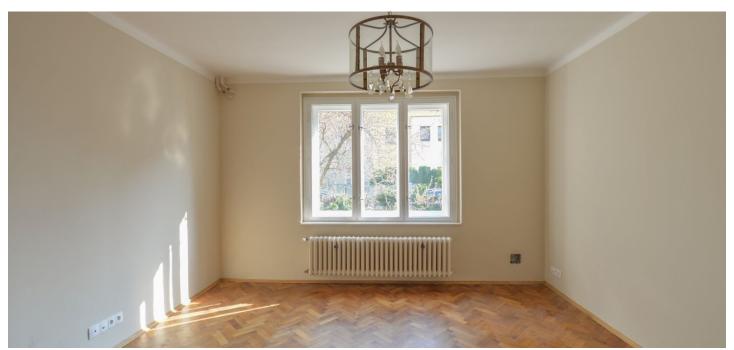

The interior includes a walk-through living room, a fully fitted eat-in kitchen, two bedrooms, a **study** (or walk-in closet), a bathroom (bathtub, sink, toilet), and a spacious entrance hall.

Preserved original details, large windows, hardwood floors, terazzo floor, tiles. Garage parking is available at CZK 1500 per month. Service charges and utilities: approx. CZK 3 000 per month. Electricty is billed separately. Available from July 2021.