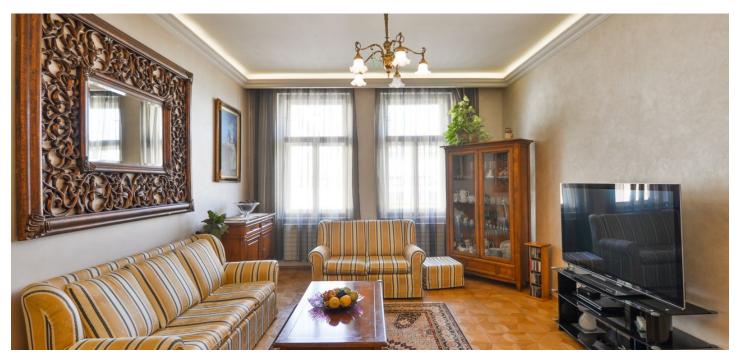

This is a fully refurbished and furnished 2-bedroom flat with a balcony and views of a lovely shared landscaped courtyard garden on one side, and views of the dramatic theatre "Vinohradské Divadlo" on the other. Situated on the fourth floor of a completely renovated Art Nouveau building with a new lift, just across the road from Náměstí Míru metro and trams, within walking distance of the city center, and the Havlíčkovy and Riegrovy Sady Parks. Full amenities available in the immediate neighborhood.

The interior includes living room with a gas **fireplace**, a fully fitted kitchen with dining area and **balcony** facing the garden, two bedrooms - one also with a fitted walk-in closet, bathroom (bathtub, toilet, bidet), **walk-in closet**, utility room, and a spacious central entrance hall.

Preserved original details, security entry door, **solid wood parquet floors**, heated tiles, gas boiler, washer, dryer, dishwasher, induction cooktop, American type fridge, microwave oven, TV, alarm, video entry phone, camera system. Can be unfurnished. Service charges and deposit for utilities are billed separately. Available from July 1, 2018 (or earlier).