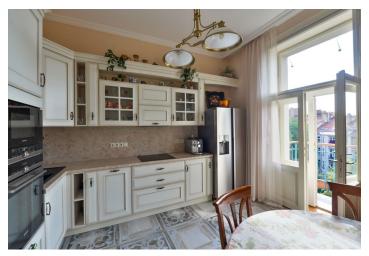

The interior includes living room with a gas **fireplace**, a fully fitted kitchen with dining area and **balcony** facing the garden, two bedrooms - one also with a fitted walk-in closet, bathroom (bathtub, toilet, bidet), **walk-in closet**, utility room, and a spacious central entrance hall.

Preserved original details, security entry door, **solid wood parquet floors**, heated tiles, gas boiler, washer, dryer, dishwasher, induction cooktop, American type fridge, microwave oven, TV, alarm, video entry phone, camera system. Can be unfurnished. Service charges and deposit for utilities are billed separately. Available from July 1, 2018 (or earlier).