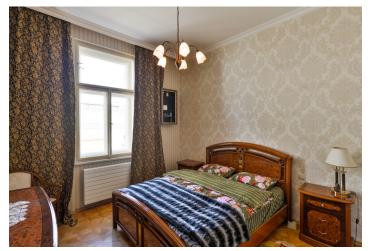

The interior includes living room with a gas **fireplace**, a fully fitted kitchen with dining area and **balcony** facing the garden, two bedrooms - one also with a fitted walk-in closet, bathroom (bathtub, toilet, bidet), **walk-in closet**, utility room, and a spacious central entrance hall.