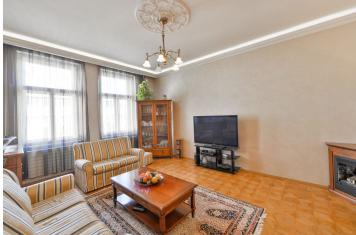

This is a fully refurbished and furnished 2-bedroom flat with a balcony and views of a lovely shared landscaped courtyard garden on one side, and views of the dramatic theatre "Vinohradské Divadlo" on the other. Situated on the fourth floor of a completely renovated Art Nouveau building with a new lift, just across the road from Náměstí Míru metro and trams, within walking distance of the city center, and the Havlíčkovy and Riegrovy Sady Parks. Full amenities available in the immediate neighborhood.

The interior includes living room with a gas **fireplace**, a fully fitted kitchen with dining area and **balcony** facing the garden, two bedrooms - one also with a fitted walk-in closet, bathroom (bathtub, toilet, bidet), **walk-in closet**, utility room, and a spacious central entrance hall.

Preserved original details, security entry door, **solid wood parquet floors**, heated tiles, gas boiler, washer, dryer, dishwasher, induction cooktop, American type fridge, microwave oven, TV, alarm, video entry phone, camera system. Can be unfurnished. Service charges and deposit for utilities are billed separately. Available from July 1, 2018 (or earlier).