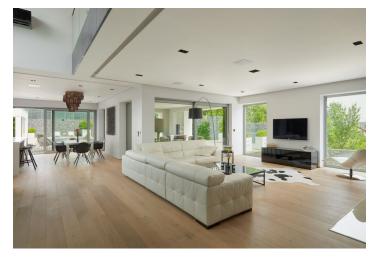

The layout of the ground floor consists of a large living area with an open kitchen and access to a covered terrace (32 m²) and to the pool. There is also a guest room with an ensuite bathroom. There is a bright gallery upstairs, and 4 bedrooms (1 with ensuite bathroom), 2 of them have access to the **terrace with a jacuzzi**. The basement includes a home cinema, a billiard room, and a utility room.

The interior includes **top-class equipment**, **air-conditioning**, large-format aluminium windows with insulated triple glazing and outdoor blinds, floating wooden floors and heated large-format tiles, **wood fireplace**, designer sanitaryware, **Gaggenau** kitchen appliances, custom-made security doors, **Inels3 intelligent home system** with mobile control, HEOS audio system (17 audio zones), and professional data network. A **heat pump** and electric boiler provide heating. The **recuperation** provides clean air. There is a **camera system** with a connection to a security service and alarm. On the fully-landscaped garden with fully **automatic irrigation from the well** stands a garden house (25 m²) with a bar counter. The 4x11m automatic swimming pool has built-in counterflow. The purchase price includes **2 indoor parking spaces**, a **double garage** and parking on the land for 4 cars.