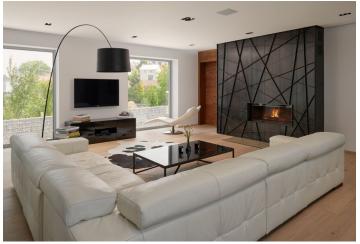

The layout of the ground floor consists of a large living area with an open kitchen and access to a covered terrace (32 m²) and to the pool. There is also a guest room with an ensuite bathroom. There is a bright gallery upstairs, and 4 bedrooms (1 with ensuite bathroom), 2 of them have access to the **terrace with a jacuzzi**. The basement includes a home cinema, a billiard room, and a utility room.

The interior includes **top-class equipment**, **air-conditioning**, large-format aluminium windows with insulated triple glazing and outdoor blinds, floating wooden floors and heated large-format tiles, **wood fireplace**, designer sanitaryware, **Gaggenau** kitchen appliances, custom-made security doors, **Inels3 intelligent home system** with mobile control, HEOS audio system (17 audio zones), and professional data network. A **heat pump** and electric boiler provide heating. The **recuperation** provides clean air. There is a **camera system** with a connection to a security service and alarm. On the fully-landscaped garden with fully **automatic irrigation from the well** stands a garden house (25 m²) with a bar counter. The 4x11m automatic swimming pool has built-in counterflow. The purchase price includes **2 indoor parking spaces**, a **double garage** and parking on the land for 4 cars.