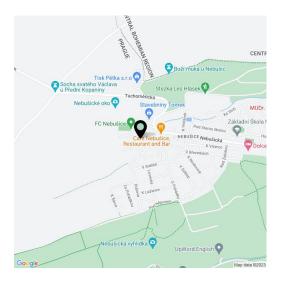

The spacious house is located in a residential area, close to the ISP International School and is **ideally situated for airport travel**. There are good civic amenities in the area (kindergarten, elementary school, post office, grocery, restaurants), while full services are within short driving distance. It is 8 minutes by bus to the **Bořislavka (A) metro station**. The Prague ring road is easily reachable by car.