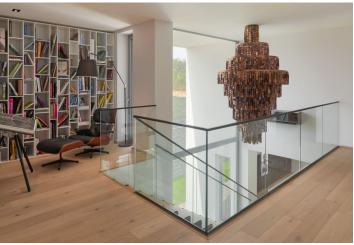

The layout of the ground floor consists of a large living area with an open kitchen and access to a covered terrace (32 m²) and to the pool. There is also a guest room with an ensuite bathroom. There is a bright gallery upstairs, and 4 bedrooms (1 with ensuite bathroom), 2 of them have access to the **terrace with a jacuzzi**. The basement includes a home cinema, a billiard room, and a utility room.

The interior includes **top-class equipment**, **air-conditioning**, large-format aluminium windows with insulated triple glazing and outdoor blinds, floating wooden floors and heated large-format tiles, **wood fireplace**, designer sanitaryware, **Gaggenau** kitchen appliances, custom-made security doors, **Inels3 intelligent home system** with mobile control, HEOS audio system (17 audio zones), and professional data network. A **heat pump** and electric boiler provide heating. The **recuperation** provides clean air. There is a **camera system** with a connection to a security service and alarm. On the fully-landscaped garden with fully **automatic irrigation from the well** stands a garden house (25 m²) with a bar counter. The 4x11m automatic swimming pool has built-in counterflow. The purchase price includes **2 indoor parking spaces**, a **double garage** and parking on the land for 4 cars.