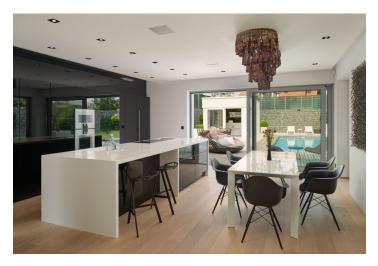

The layout of the ground floor consists of a large living area with an open kitchen and access to a covered terrace (32 m²) and to the pool. There is also a guest room with an ensuite bathroom. There is a bright gallery upstairs, and 4 bedrooms (1 with ensuite bathroom), 2 of them have access to the **terrace with a jacuzzi**. The basement includes a home cinema, a billiard room, and a utility room.

The interior includes **top-class equipment**, **air-conditioning**, large-format aluminium windows with insulated triple glazing and outdoor blinds, floating wooden floors and heated large-format tiles, **wood fireplace**, designer sanitaryware, **Gaggenau** kitchen appliances, custom-made security doors, **Inels3 intelligent home system** with mobile control, HEOS audio system (17 audio zones), and professional data network. A **heat pump** and electric boiler provide heating. The **recuperation** provides clean air. There is a **camera system** with a connection to a security service and alarm. On the fully-landscaped garden with fully **automatic irrigation from the well** stands a garden house (25 m²) with a bar counter. The 4x11m automatic swimming pool has built-in counterflow. The purchase price includes **2 indoor parking spaces**, a **double garage** and parking on the land for 4 cars.