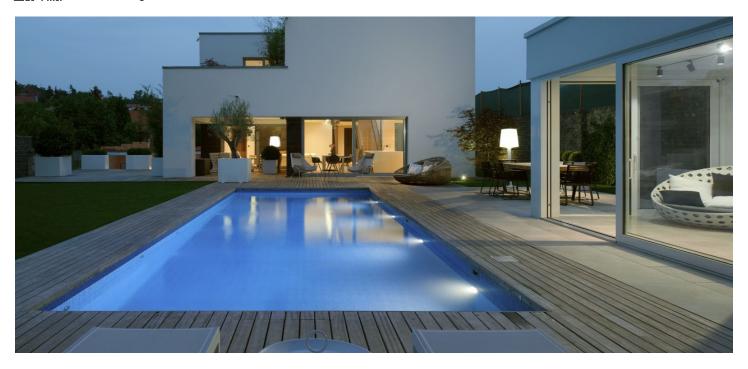

This modern and spacious luxury villa boasts central air-conditioning, heat recovery ventilation, an outdoor swimming pool, a home cinema and more. The house is situated on a quiet street near the entrance to the Divoká Šárka nature reserve.

The interior includes **top-class equipment**, **air-conditioning**, large-format aluminium windows with insulated triple glazing and outdoor blinds, floating wooden floors and heated large-format tiles, **wood fireplace**, designer sanitaryware, **Gaggenau** kitchen appliances, custom-made security doors, **Inels3 intelligent home system** with mobile control, HEOS audio system (17 audio zones), and professional data network. A **heat pump** and electric boiler provide heating. The **recuperation** provides clean air. There is a **camera system** with a connection to a security service and alarm. On the fully-landscaped garden with fully **automatic irrigation from the well** stands a garden house (25 m²) with a bar counter. The 4x11m automatic swimming pool has built-in counterflow. The purchase price includes **2 indoor parking spaces**, a **double garage** and parking on the land for 4 cars.