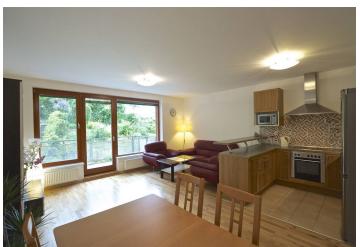

The layout of the apartment consists of a living room with a fully equipped kitchen and access to the balcony, 3 bedrooms, a bathroom with bathtub and toilet, a walk-in wardrobe, a guest toilet and an entrance hall.

Features include **oak parquet flooring** and tiles, entrance security doors, wooden windows with interior blinds. An alarm system provides security for the apartment. There are also PC networks and satellite. The price includes **1 garage space** and a **cellar unit**. A pram/bicycle storage room is available for the residents of the building. A security/camera system guards the whole house.