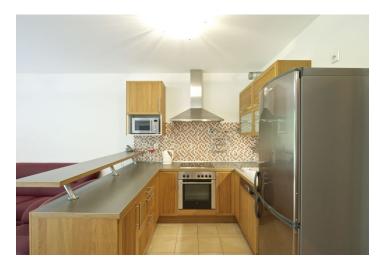

The layout of the apartment consists of a living room with a fully equipped kitchen and access to the balcony, 3 bedrooms, a bathroom with bathtub and toilet, a walk-in wardrobe, a guest toilet and an entrance hall.

Features include **oak parquet flooring** and tiles, entrance security doors, wooden windows with interior blinds. An alarm system provides security for the apartment. There are also PC networks and satellite. The price includes **1 garage space** and a **cellar unit**. A pram/bicycle storage room is available for the residents of the building. A security/camera system guards the whole house.