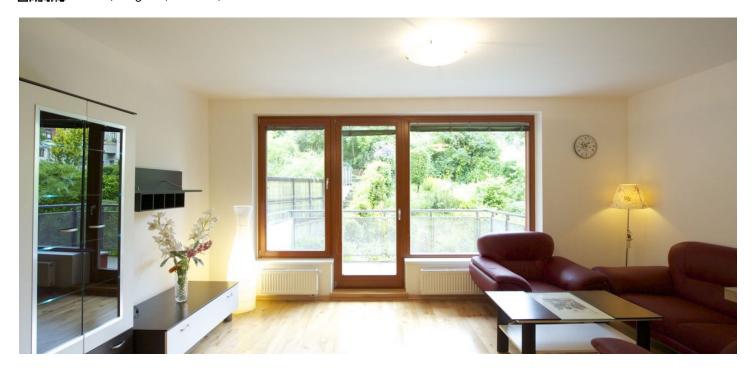

\* Area of the unit according to the Civil Code. The area consists of the sum total area of the entire unit bounded by perimeter walls.

Furnished apartment with a balcony and beautiful views of the surrounding greenery, located on the 2nd floor of a new building with a lift, a shared garden and underground parking. Quiet residential location in Prague 5 just a few minutes' drive to the commercial center and the Anděl metro station, within easy reach of the French Lyceum and Ladronka Park.

The layout of the apartment consists of a living room with a fully equipped kitchen and access to the balcony, 3 bedrooms, a bathroom with bathtub and toilet, a walk-in wardrobe, a guest toilet and an entrance hall.

Features include **oak parquet flooring** and tiles, entrance security doors, wooden windows with interior blinds. An alarm system provides security for the apartment. There are also PC networks and satellite. The price includes **1 garage space** and a **cellar unit**. A pram/bicycle storage room is available for the residents of the building. A security/camera system guards the whole house.