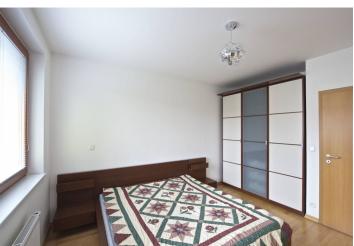

The layout of the apartment consists of a living room with a fully equipped kitchen and access to the balcony, 3 bedrooms, a bathroom with bathtub and toilet, a walk-in wardrobe, a guest toilet and an entrance hall.

Features include **oak parquet flooring** and tiles, entrance security doors, wooden windows with interior blinds. An alarm system provides security for the apartment. There are also PC networks and satellite. The price includes **1 garage space** and a **cellar unit**. A pram/bicycle storage room is available for the residents of the building. A security/camera system guards the whole house.