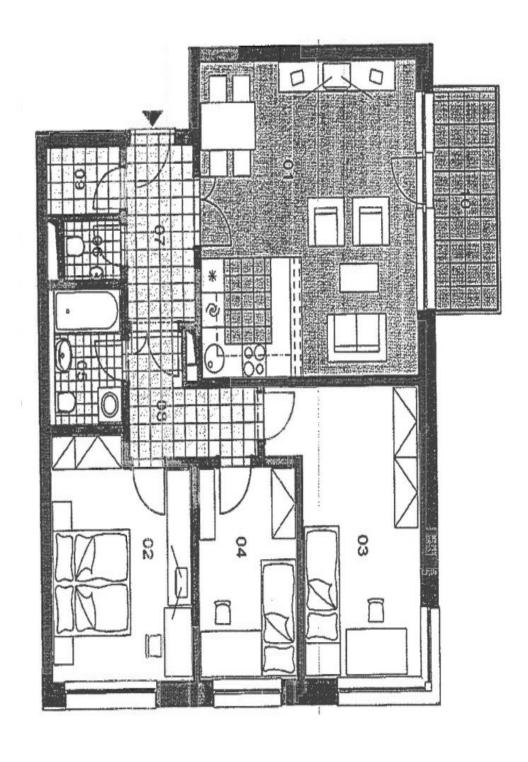

The layout of the apartment consists of a living room with a fully equipped kitchen and access to the balcony, 3 bedrooms, a bathroom with bathtub and toilet, a walk-in wardrobe, a guest toilet and an entrance hall.

Interior 91.5 m², balcony 6 m², cellar.

Sold

92 m², Prague 5, Smíchov, Ke Klimentce

Brno