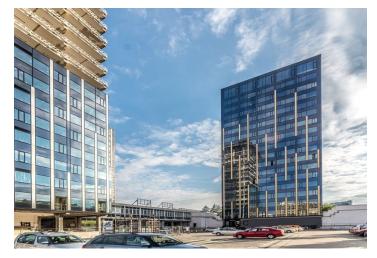

### € 14.84 / m2 | CZK 367 / m2

Office premises for rent on the 20th floor of the Šumavská Tower which is an administrative complex consisting of three high-rise buildings on Šumavská Street that will be a significant dominant of the city of Brno. Building B, which will offer 10,600 square meters of office space, and abovestandard views of the city is currently undergoing a complete revitalization that will result in a 22 story reinforced concrete building with two underground floors. Completion 2Q / 2019.

The three administrative buildings will feature public amenities and services for all tenants (includ. a supermarket, restaurant, drugstore, pharmacy and many other services)