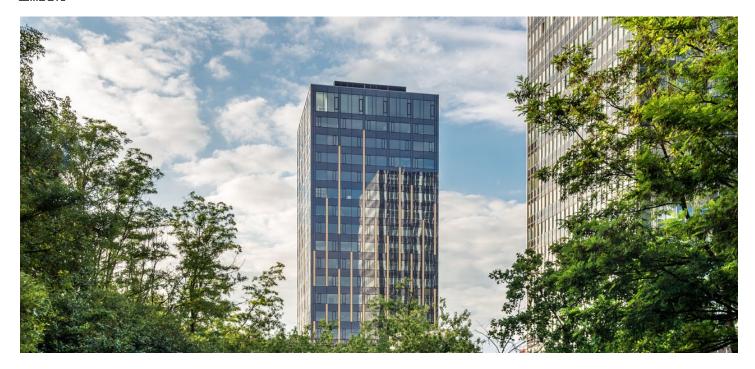

### € 14.84 / m2 | CZK 367 / m2

Office premises for rent on the 20th floor of the Šumavská Tower which is an administrative complex consisting of three high-rise buildings on Šumavská Street that will be a significant dominant of the city of Brno. Building B, which will offer 10,600 square meters of office space, and abovestandard views of the city is currently undergoing a complete revitalization that will result in a 22 story reinforced concrete building with two underground floors. Completion 2Q / 2019.