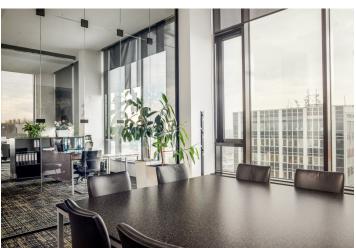

### € 14.84 / m<sup>2</sup> I CZK 367 / m<sup>2</sup>

Office space for rent on the 21st floor of the Šumavská Tower which is an administrative complex consisting of three high-rise buildings on Šumavská Street that will be a significant dominant of the city of Brno. Building B, which will offer 10,600 square meters of office space, and above-standard views of the city is currently undergoing a complete revitalization that will result in a 22 story reinforced concrete building with two underground floors. Completion 2Q / 2019.

### **Features and Services:**

- All-glass facade made of individual aluminum blocks with triple glazing
- High-speed Internet, 3 independent optical connections
- Intelligent ventilation of the building with recuperation
- Openable windows
- Shading technology
- Blinds in all offices
- Kitchenette, shower and toilet
- Underground and outdoor parking
- Charging stations for electromobiles
- Option to connect to a backup power source
- Quiet zone
- 24/7 facility guard
- Underground storage