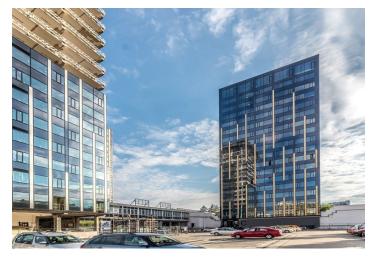

### € 14.84 / m<sup>2</sup> I CZK 367 / m<sup>2</sup>

Office space for rent on the 21st floor of the Šumavská Tower which is an administrative complex consisting of three high-rise buildings on Šumavská Street that will be a significant dominant of the city of Brno. Building B, which will offer 10,600 square meters of office space, and above-standard views of the city is currently undergoing a complete revitalization that will result in a 22 story reinforced concrete building with two underground floors. Completion 2Q / 2019.

#### Location:

The complex is located in the northern part of the city with easy access to the city ring road, D1 and R43 Brno - Svitavy. There is also public transport (tram, trolleybus, bus) nearby.