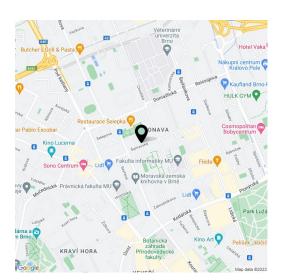

### Office space

Brno, Brno - Královo Pole, Šumavská

#### Location:

The complex is located in the northern part of the city with easy access to the city ring road, D1 and R43 Brno - Svitavy. There is also public transport (tram, trolleybus, bus) nearby.