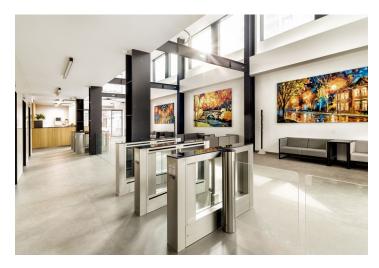

### **Features and Services:**

- All-glass facade made of individual aluminum blocks with triple glazing
- High-speed Internet, 3 independent optical connections
- Intelligent ventilation of the building with recuperation
- Openable windows
- Shading technology
- Blinds in all offices
- Kitchenette, shower and toilet
- Underground and outdoor parking
- Charging stations for electromobiles
- Option to connect to a backup power source
- Quiet zone
- 24/7 facility guard
- Underground storage