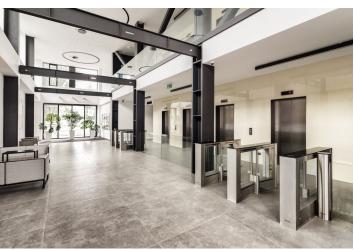

### **Features and Services:**

- All-glass facade made of individual aluminum blocks with triple glazing
- High-speed Internet, 3 independent optical connections
- Intelligent ventilation of the building with recuperation
- Openable windows
- Shading technology
- Blinds in all offices
- Kitchenette, shower and toilet
- Underground and outdoor parking
- Charging stations for electromobiles
- Option to connect to a backup power source
- Quiet zone
- 24/7 facility guard
- Underground storage