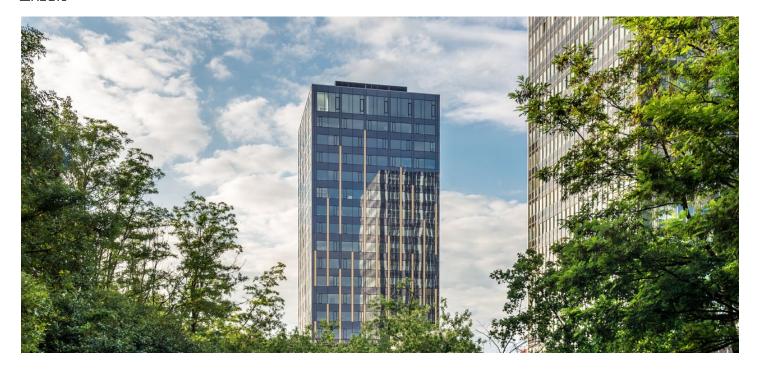

### € 14.84 / m<sup>2</sup> I CZK 367 / m<sup>2</sup>

Office space for rent on the 21st floor of the Šumavská Tower which is an administrative complex consisting of three high-rise buildings on Šumavská Street that will be a significant dominant of the city of Brno. Building B, which will offer 10,600 square meters of office space, and above-standard views of the city is currently undergoing a complete revitalization that will result in a 22 story reinforced concrete building with two underground floors. Completion 2Q / 2019.