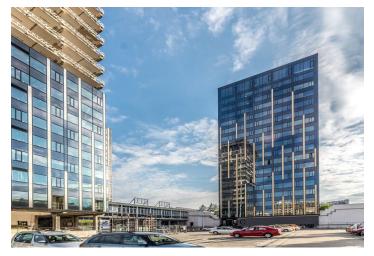

### € 14.84 / m2 | CZK 367 / m2

Offices for lease on the 22nd floor of the Šumavská Tower which is an administrative complex consisting of three high-rise buildings on Šumavská Street that will be a significant dominant of the city of Brno. Building B, which will offer 10,600 square meters of office space, and above-standard views of the city is currently undergoing a complete revitalization that will result in a 22 story reinforced concrete building with two underground floors. Completion 2Q / 2019.

The three administrative buildings will feature public amenities and services for all tenants (includ. a supermarket, restaurant, drugstore, pharmacy and many other services)