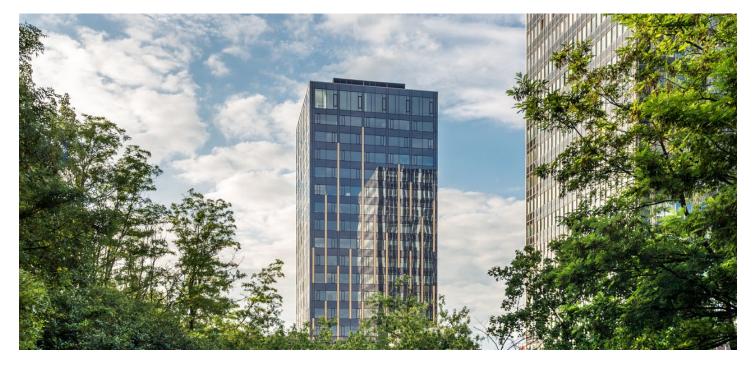

### € 14.84 / m2 | CZK 367 / m2

Offices for lease on the 22nd floor of the Šumavská Tower which is an administrative complex consisting of three high-rise buildings on Šumavská Street that will be a significant dominant of the city of Brno. Building B, which will offer 10,600 square meters of office space, and above-standard views of the city is currently undergoing a complete revitalization that will result in a 22 story reinforced concrete building with two underground floors. Completion 2Q / 2019.

### Location:

The complex is located in the northern part of the city with easy access to the city ring road, D1 and R43 Brno - Svitavy. There is also public transport (tram, trolleybus, bus) nearby.