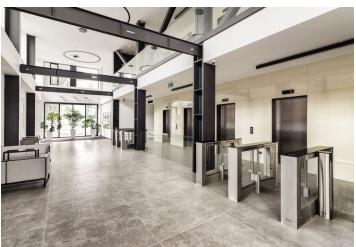

### **Features and Services:**

- All-glass facade made of individual aluminum blocks with triple glazing
- High-speed Internet, 3 independent optical connections
- Intelligent ventilation of the building with recuperation
- Openable windows
- Shading technology
- Blinds in all offices
- Kitchenette, shower and toilet
- Underground and outdoor parking
- Charging stations for electromobiles
- Option to connect to a backup power source
- Quiet zone
- 24/7 facility guard
- Underground storage