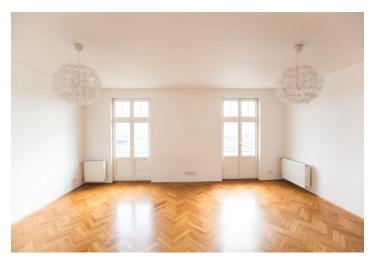

The interior includes living room with a terrace, a fully fitted kitchen with dining area, master bedroom with a terrace, second bedroom, and a large third bedroom / playroom with a circular niche in the "tower". There is bathroom with bath and toilet, second bathroom with a massage shower, a separate toilet, storage room, and a huge central entrance hall.

High ceilings, solid wood parquet floors, tiles, security entry door, gas boiler, washing machine, dryer, dishwasher, microwave oven, telephone line, chip entry to the building. Service charges and utilities CZK 600/person/month. Gas and electricity will be transferred to the tenant. Available from the end of August 2018.