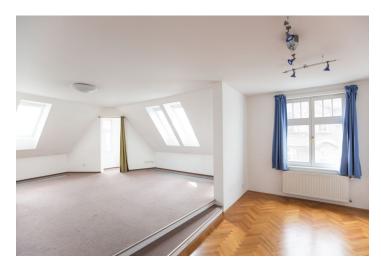

The interior includes living room with a terrace, a fully fitted kitchen with dining area, master bedroom with a terrace, second bedroom, and a large third bedroom / playroom with a circular niche in the "tower". There is bathroom with bath and toilet, second bathroom with a massage shower, a separate toilet, storage room, and a huge central entrance hall.