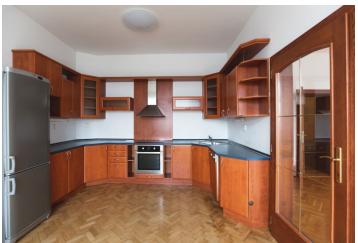

The interior includes living room with a terrace, a fully fitted kitchen with dining area, master bedroom with a terrace, second bedroom, and a large third bedroom / playroom with a circular niche in the "tower". There is bathroom with bath and toilet, second bathroom with a massage shower, a separate toilet, storage room, and a huge central entrance hall.

High ceilings, solid wood parquet floors, tiles, security entry door, gas boiler, washing machine, dryer, dishwasher, microwave oven, telephone line, chip entry to the building. Service charges and utilities CZK 600/person/month. Gas and electricity will be transferred to the tenant. Available from the end of August 2018.