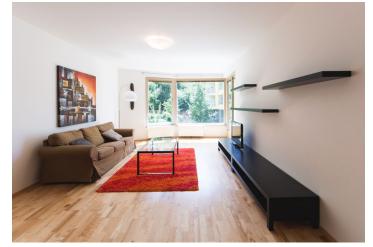

The layout consists of a living room with kitchen, 1 bedroom, bathroom (with bathtub, sink and toilet) and hall. **The balcony facing the private courtyard of the residence with a park** is accessible from the bedroom as well as from the living room.

Features include **wooden floors**, **large-format euro-windows** with internal blinds, doors with concealed hinges and a complete kitchen unit. In the hall, there is a built-in wardrobe. The price includes **1 garage parking space**. Part of the house is also a central gas boiler room and a lockable room for bikes and prams.