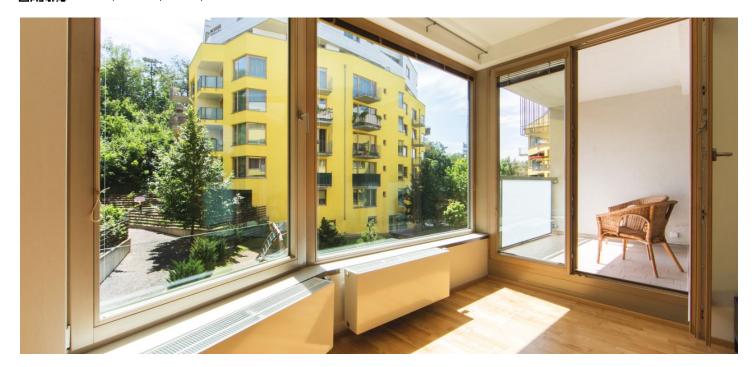

\* Area of the unit according to the Civil Code. The area consists of the sum total area of the entire unit bounded by perimeter walls.

This apartment with a south-facing balcony overlooking greenery is located on the 2nd floor of the closed Jeseniova Residence. Pleasant location in a quiet part of Žižkov near a park offers all the services and proximity to the center.

The layout consists of a living room with kitchen, 1 bedroom, bathroom (with bathtub, sink and toilet) and hall. **The balcony facing the private courtyard of the residence with a park** is accessible from the bedroom as well as from the living room.

Features include **wooden floors**, **large-format euro-windows** with internal blinds, doors with concealed hinges and a complete kitchen unit. In the hall, there is a built-in wardrobe. The price includes **1 garage parking space**. Part of the house is also a central gas boiler room and a lockable room for bikes and prams.