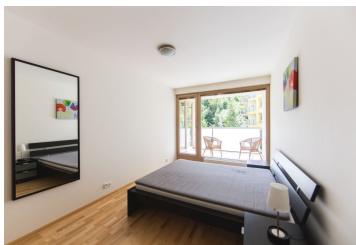

The layout consists of a living room with kitchen, 1 bedroom, bathroom (with bathtub, sink and toilet) and hall. **The balcony facing the private courtyard of the residence with a park** is accessible from the bedroom as well as from the living room.

Features include **wooden floors**, **large-format euro-windows** with internal blinds, doors with concealed hinges and a complete kitchen unit. In the hall, there is a built-in wardrobe. The price includes **1 garage parking space**. Part of the house is also a central gas boiler room and a lockable room for bikes and prams.