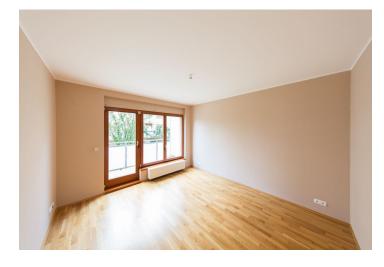

The interior includes two bedrooms, living room with a fully fitted open kitchen and dining area, pantry, **walk-in closet**, bathroom (bathtub, bidet, toilet), an additional separate toilet, and entrance hall with built-in wardrobes. The **terrace** is accessible from all main rooms.