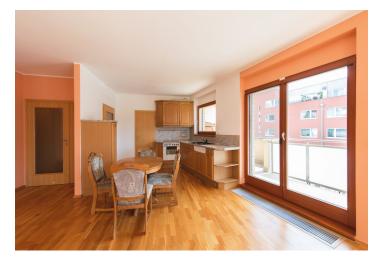

The interior includes two bedrooms, living room with a fully fitted open kitchen and dining area, pantry, **walk-in closet**, bathroom (bathtub, bidet, toilet), an additional separate toilet, and entrance hall with built-in wardrobes. The **terrace** is accessible from all main rooms.

Wooden floating floors, tiles, security entry door, French windows, automatic external blinds, central heating, dishwasher, video entry phone, lift, secure **basement storage unit**, camera system. One **garage parking** space included. Service charges, heating and water approx. CZK 4800/month. Electricity will be transferred to the tenant. FURNISHED.