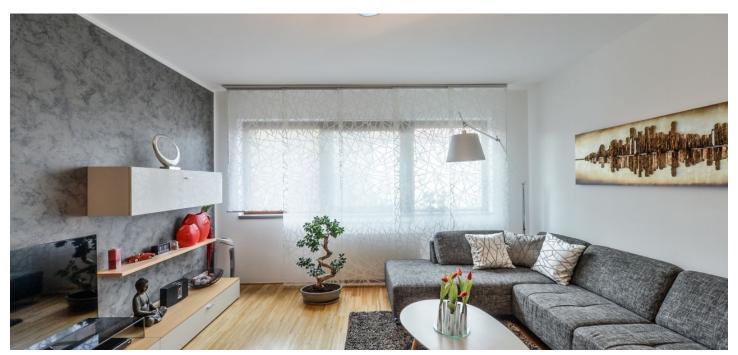

\* Area of the unit according to the Civil Code. The area consists of the sum total area of the entire unit bounded by perimeter walls.

Completely furnished 2-bedroom split-level apartment on the 2nd floor of a modern residence with 24/7 reception, a lift, underground garage parking and a charming Japanese style courtyard garden with water features. Located in a fast developing, popular part of Karlín with excellent transport accessibility to the city center and a unique location on the Vltava riverbank with a bike and jogging path, near a ferry across the river. Within a few minutes walk is located Křižíkova metro station (line B) and tram stop, plus rich amenities incl. restaurants, bistros, shops, cinema, pharmacies and other services.

The apartment and the building feature quality equipment and finishes - the residence was awarded the Building of the Year title in 2007. The upper floor consists of an entrance hall, bright south-east facing living room with a fully fitted open kitchen and dining area, **walk-in closet**, and a separate toilet. On the lower level there is one bedroom with an en-suite bathroom, study / second bedroom, a family bathroom, and laundry room with storage space.

High ceilings, **wooden floors**, tiles, ample storage, induction cooktop, dishwasher, wine fridge. **One covered parking space** included, an additional one is available at CZK 2500 per month. Service charges, water and heating CZK 9500 per month. Electricity is billed separately.