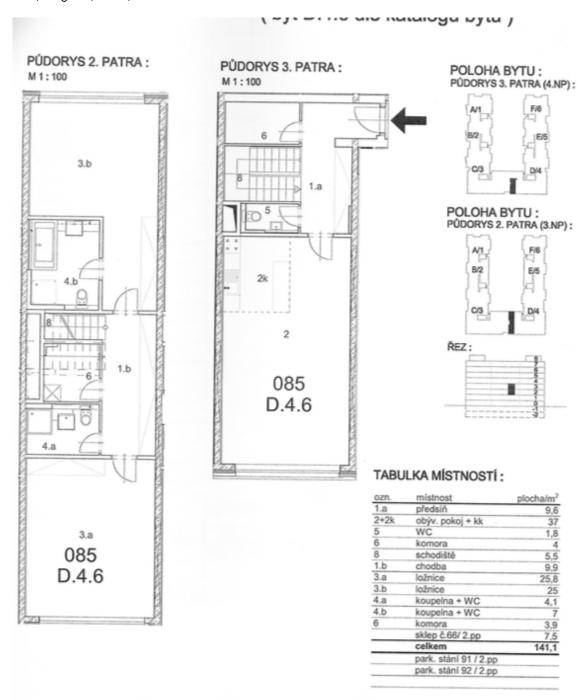

## Apartment Two-bedroom (3+kk)

Rented

137 m², Prague 8, Karlín, Rohanské nábřeží

| Total area       | 137 m²             |
|------------------|--------------------|
| Parking          | Parking available. |
| Garage           | Yes                |
| Cellar           | -                  |
| PENB             | G                  |
| Reference number | 29709              |
| Available from   | Immediately        |

The apartment and the building feature quality equipment and finishes - the residence was awarded the Building of the Year title in 2007. The upper floor consists of an entrance hall, bright south-east facing living room with a fully fitted open kitchen and dining area, **walk-in closet**, and a separate toilet. On the lower level there is one bedroom with an en-suite bathroom, study / second bedroom, a family bathroom, and laundry room with storage space.