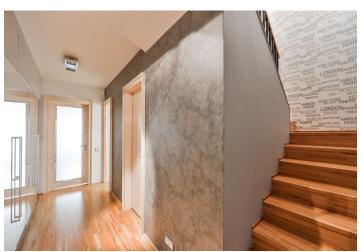

The apartment and the building feature quality equipment and finishes - the residence was awarded the Building of the Year title in 2007. The upper floor consists of an entrance hall, bright south-east facing living room with a fully fitted open kitchen and dining area, **walk-in closet**, and a separate toilet. On the lower level there is one bedroom with an en-suite bathroom, study / second bedroom, a family bathroom, and laundry room with storage space.

High ceilings, **wooden floors**, tiles, ample storage, induction cooktop, dishwasher, wine fridge. **One covered parking space** included, an additional one is available at CZK 2500 per month. Service charges, water and heating CZK 9500 per month. Electricity is billed separately.