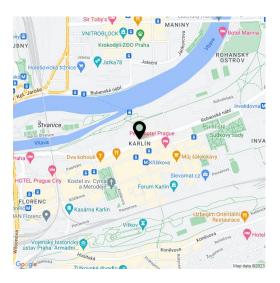

\* Area of the unit according to the Civil Code. The area consists of the sum total area of the entire unit bounded by perimeter walls.

Completely furnished 2-bedroom split-level apartment on the 2nd floor of a modern residence with 24/7 reception, a lift, underground garage parking and a charming Japanese style courtyard garden with water features. Located in a fast developing, popular part of Karlín with excellent transport accessibility to the city center and a unique location on the Vltava riverbank with a bike and jogging path, near a ferry across the river. Within a few minutes walk is located Křižíkova metro station (line B) and tram stop, plus rich amenities incl. restaurants, bistros, shops, cinema, pharmacies and other services.