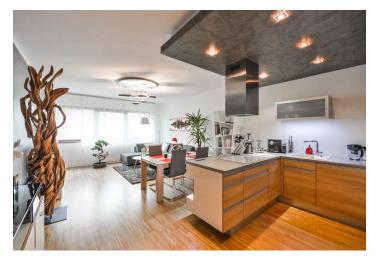

The apartment and the building feature quality equipment and finishes - the residence was awarded the Building of the Year title in 2007. The upper floor consists of an entrance hall, bright south-east facing living room with a fully fitted open kitchen and dining area, **walk-in closet**, and a separate toilet. On the lower level there is one bedroom with an en-suite bathroom, study / second bedroom, a family bathroom, and laundry room with storage space.

High ceilings, **wooden floors**, tiles, ample storage, induction cooktop, dishwasher, wine fridge. **One covered parking space** included, an additional one is available at CZK 2500 per month. Service charges, water and heating CZK 9500 per month. Electricity is billed separately.