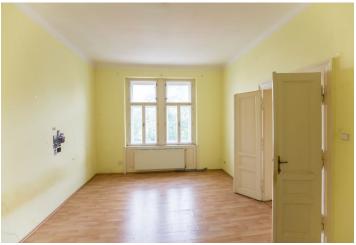

\* Area of the unit according to the Civil Code. The area consists of the sum total area of the entire unit bounded by perimeter walls.

Spacious apartment before reconstruction located on the 3rd floor of a corner apartment house with landscaped garden and a new lift. The building is right next to a park in the popular Vinohrady quarter, just a minutes' walk from a tram stop and a three-minute walk from a metro station.

The layout consists of a hall, a separate kitchen, a room with windows to the garden, 3 more rooms overlooking the park, 2 bathrooms, separate toilet and storage room. The space of the apartment is ideal for creating a 3-bedroom layout with 2 bathrooms.

This apartment with high ceilings has **original doors with brass handles**, **casement windows** and Junkers Gas Boiler heating. The attractive common areas in the building from 1905 feature restored original elements. The building is guarded by a camera system and has a lift leading to the mezzanine. Residents can also enjoy a common landscaped garden with a seating area. Parking available in front of the building in a resident zone.