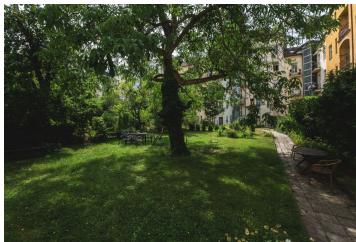

This apartment with high ceilings has **original doors with brass handles**, **casement windows** and Junkers Gas Boiler heating. The attractive common areas in the building from 1905 feature restored original elements. The building is guarded by a camera system and has a lift leading to the mezzanine. Residents can also enjoy a common landscaped garden with a seating area. Parking available in front of the building in a resident zone.