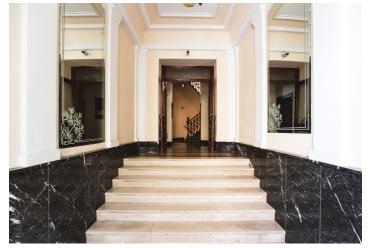

This apartment with high ceilings has **original doors with brass handles**, **casement windows** and Junkers Gas Boiler heating. The attractive common areas in the building from 1905 feature restored original elements. The building is guarded by a camera system and has a lift leading to the mezzanine. Residents can also enjoy a common landscaped garden with a seating area. Parking available in front of the building in a resident zone.