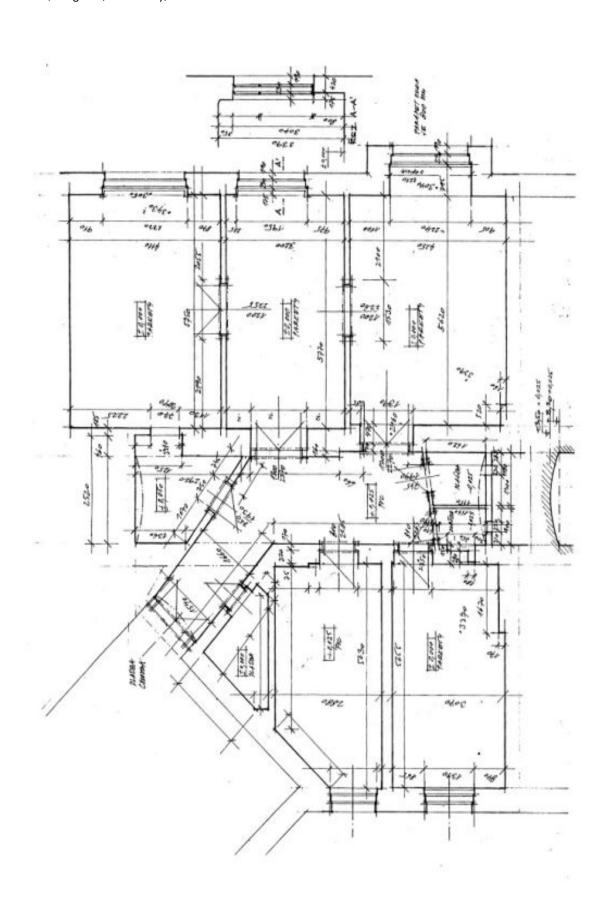

The layout consists of a hall, a separate kitchen, a room with windows to the garden, 3 more rooms overlooking the park, 2 bathrooms, separate toilet and storage room. The space of the apartment is ideal for creating a 3-bedroom layout with 2 bathrooms.

Interior 134 m<sup>2</sup>.

134 m², Prague 2, Vinohrady, Chodská

**Apartment Three-bedroom (4+1)** 

+420 724 551 238