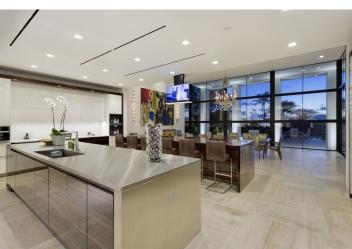

This brand new seven-bedroom, nine-bathroom villa, titled Museum Modern Ocean and designed by famed modernist architect George Brewer, features approximately 125 feet of beachfront on the prestigious Hillsboro Mile in Florida.

The villa is set on **verdant grounds** that are surrounded by a gate. Take a few steps over a **water garden** in front of the property and you'll find yourself in this **Architectural Digest-worthy estate** with all **major rooms facing the ocean**. Highlights include exceptional world class finishes, an approx. 90 ft. **infinity-edge pool** with a spa and sun-shelf, and a separate **guest house** with two suites, three waterfront verandas, a two-car garage and a resort style pool/patio with a summer kitchen.