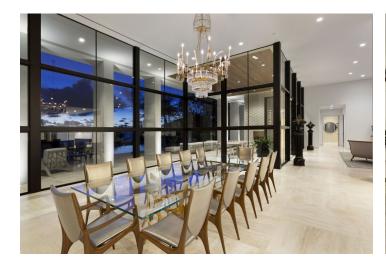

This brand new seven-bedroom, nine-bathroom villa, titled Museum Modern Ocean and designed by famed modernist architect George Brewer, features approximately 125 feet of beachfront on the prestigious Hillsboro Mile in Florida.

The villa is set on **verdant grounds** that are surrounded by a gate. Take a few steps over a **water garden** in front of the property and you'll find yourself in this **Architectural Digest-worthy estate** with all **major rooms facing the ocean**. Highlights include exceptional world class finishes, an approx. 90 ft. **infinity-edge pool** with a spa and sun-shelf, and a separate **guest house** with two suites, three waterfront verandas, a two-car garage and a resort style pool/patio with a summer kitchen.