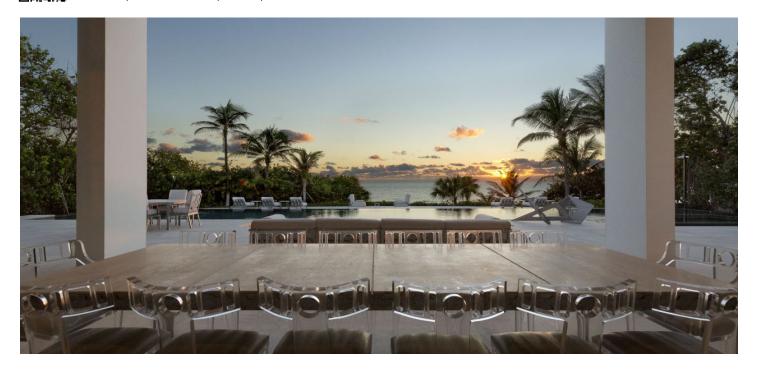

This brand new seven-bedroom, nine-bathroom villa, titled Museum Modern Ocean and designed by famed modernist architect George Brewer, features approximately 125 feet of beachfront on the prestigious Hillsboro Mile in Florida.

The villa is set on **verdant grounds** that are surrounded by a gate. Take a few steps over a **water garden** in front of the property and you'll find yourself in this **Architectural Digest-worthy estate** with all **major rooms facing the ocean**. Highlights include exceptional world class finishes, an approx. 90 ft. **infinity-edge pool** with a spa and sun-shelf, and a separate **guest house** with two suites, three waterfront verandas, a two-car garage and a resort style pool/patio with a summer kitchen.

The property comes with **125 ft. of fully equipped yacht dockage** and an additional side dock. It is situated minutes from the Hillsboro Inlet in Pompano Beach that connects the Atlantic Ocean to the Intracoastal Waterway.