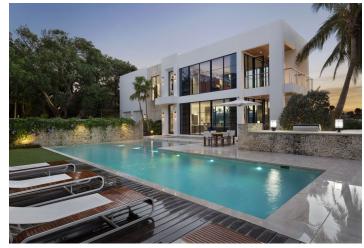

This brand new seven-bedroom, nine-bathroom villa, titled Museum Modern Ocean and designed by famed modernist architect George Brewer, features approximately 125 feet of beachfront on the prestigious Hillsboro Mile in Florida.

The villa is set on **verdant grounds** that are surrounded by a gate. Take a few steps over a **water garden** in front of the property and you'll find yourself in this **Architectural Digest-worthy estate** with all **major rooms facing the ocean**. Highlights include exceptional world class finishes, an approx. 90 ft. **infinity-edge pool** with a spa and sun-shelf, and a separate **guest house** with two suites, three waterfront verandas, a two-car garage and a resort style pool/patio with a summer kitchen.