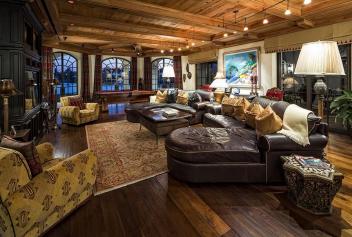

#### Ask for price

| Parking          | -     |
|------------------|-------|
| Cellar           | -     |
| PENB             | G     |
| Reference number | 29737 |

This superb Spanish colonial revival in Naples, Florida is positioned along one of Port Royal's most magnificent waterways. The estate was built with great attention, following demanding construction protocols. The highend details in this house are simply astounding – it is recognized as one of the very finest homes ever built in Naples, Florida.

Some key features of the house, which is a graceful union of utmost comfort and function, include high ceilings (some of which are exposed wood with intricate patterns), wood & tile flooring, a **wine cellar**, unique wall murals in specific rooms, multiple fireplaces, outdoor living space surrounding the entire house, gorgeous, verdant landscaping with an abundance of swaying palm trees, a breathtaking swimming pool, a golf green, and much more.