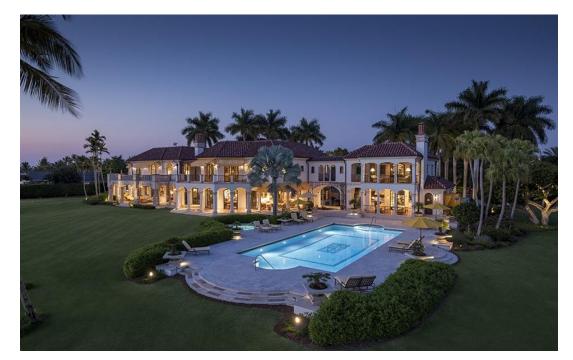

#### Ask for price

| Parking          | -     |
|------------------|-------|
| Cellar           | -     |
| PENB             | G     |
| Reference number | 29737 |

This superb Spanish colonial revival in Naples, Florida is positioned along one of Port Royal's most magnificent waterways. The estate was built with great attention, following demanding construction protocols. The highend details in this house are simply astounding – it is recognized as one of the very finest homes ever built in Naples, Florida.

Some key features of the house, which is a graceful union of utmost comfort and function, include high ceilings (some of which are exposed wood with intricate patterns), wood & tile flooring, a **wine cellar**, unique wall murals in specific rooms, multiple fireplaces, outdoor living space surrounding the entire house, gorgeous, verdant landscaping with an abundance of swaying palm trees, a breathtaking swimming pool, a golf green, and much more.

Port Royal is a truly treasured Naples's neighborhood. Located by the Gulf of Mexico, the luxurious area is home to magnificent mansions and turquoise waterways.

The property is being sold by William Raveis Real Estate. Thomas L. Campbell, Jr. is the agent.