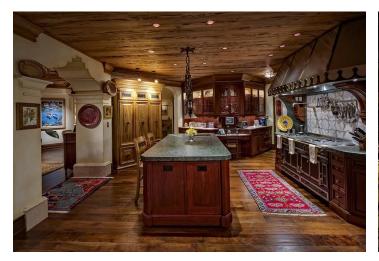

Some key features of the house, which is a graceful union of utmost comfort and function, include high ceilings (some of which are exposed wood with intricate patterns), wood & tile flooring, a **wine cellar**, unique wall murals in specific rooms, multiple fireplaces, outdoor living space surrounding the entire house, gorgeous, verdant landscaping with an abundance of swaying palm trees, a breathtaking swimming pool, a golf green, and much more.