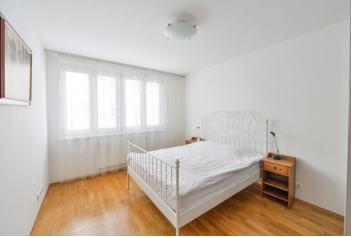

The interior includes a living room with a fully fitted open kitchen and dining area, one bedroom, bathroom with bathtub and toilet, and entrance hall with built-in wardrobes.

Wooden floors, tiles, security entry door, independent gas boiler, blinds, washing machine, dishwasher, microwave oven, basic kitchenware, video entry phone, alarm, lift, **cellar. Garage parking** can be arranged at an additional fee. Service charges and water approx. CZK 1100 per month for two persons. Gas and electricity are billed separately.