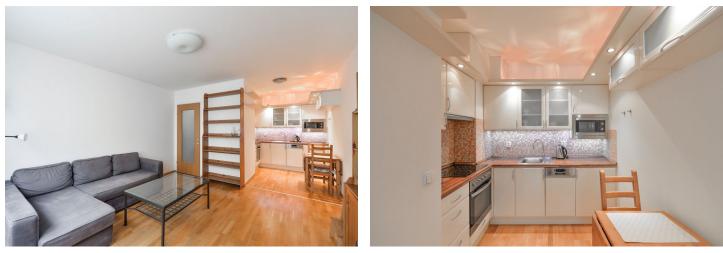

The interior includes a living room with a fully fitted open kitchen and dining area, one bedroom, bathroom with bathtub and toilet, and entrance hall with built-in wardrobes.

Wooden floors, tiles, security entry door, independent gas boiler, blinds, washing machine, dishwasher, microwave oven, basic kitchenware, video entry phone, alarm, lift, **cellar. Garage parking** can be arranged at an additional fee. Service charges and water approx. CZK 1100 per month for two persons. Gas and electricity are billed separately.