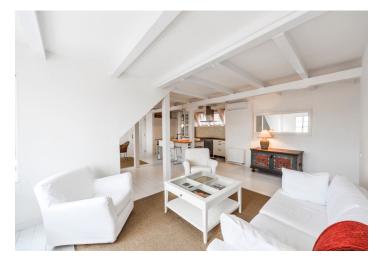

The interior features an **air-conditioned** living room with dining area and a fully fitted and equipped open kitchen, two bedrooms, bathroom with a walk-in shower, a separate toilet, and entrance hall.