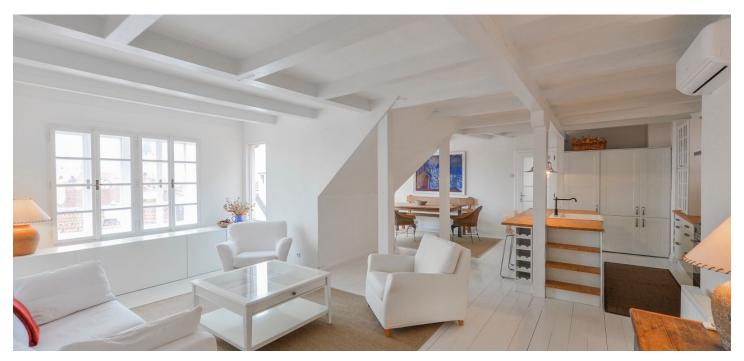

\* Area of the unit according to the Civil Code. The area consists of the sum total area of the entire unit bounded by perimeter walls.

Enjoying beautiful views of Prague incl. the Prague Castle, St. Nicolas Church and the typical red rooftops of the historic neighborhood, this is a fully refurbished, furnished 2-bedroom apartment. Situated on the third floor of a charming building from the beg. of the 16th century, in the UNESCO protected Malá Strana area right under the Prague Castle. Tranquil historic location in the vicinity of numerous embassies and many historic sights. Location with very quick access to the city center and amenities, one tram stop from Malostranská "A" metro station, or five tram stops from Anděl shopping and entertainment zone.

The interior features an **air-conditioned** living room with dining area and a fully fitted and equipped open kitchen, two bedrooms, bathroom with a walk-in shower, a separate toilet, and entrance hall.