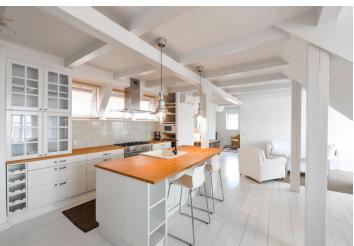

The interior features an **air-conditioned** living room with dining area and a fully fitted and equipped open kitchen, two bedrooms, bathroom with a walk-in shower, a separate toilet, and entrance hall.

Preserved original details, built-in storage, **harwood floors**, tiles, gas boiler, blinds, dishwasher, washer, microwave oven, **cellar**. No lift. Service charges and utilities approx. CZK 1500 per month. Gas and electricity are billed separately.