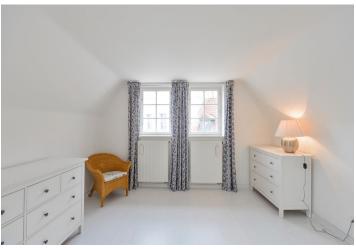

\* Area of the unit according to the Civil Code. The area consists of the sum total area of the entire unit bounded by perimeter walls.

Enjoying beautiful views of Prague incl. the Prague Castle, St. Nicolas Church and the typical red rooftops of the historic neighborhood, this is a fully refurbished, furnished 2-bedroom apartment. Situated on the third floor of a charming building from the beg. of the 16th century, in the UNESCO protected Malá Strana area right under the Prague Castle. Tranquil historic location in the vicinity of numerous embassies and many historic sights. Location with very quick access to the city center and amenities, one tram stop from Malostranská "A" metro station, or five tram stops from Anděl shopping and entertainment zone.

The interior features an **air-conditioned** living room with dining area and a fully fitted and equipped open kitchen, two bedrooms, bathroom with a walk-in shower, a separate toilet, and entrance hall.

Preserved original details, built-in storage, **harwood floors**, tiles, gas boiler, blinds, dishwasher, washer, microwave oven, **cellar**. No lift. Service charges and utilities approx. CZK 1500 per month. Gas and electricity are billed separately.