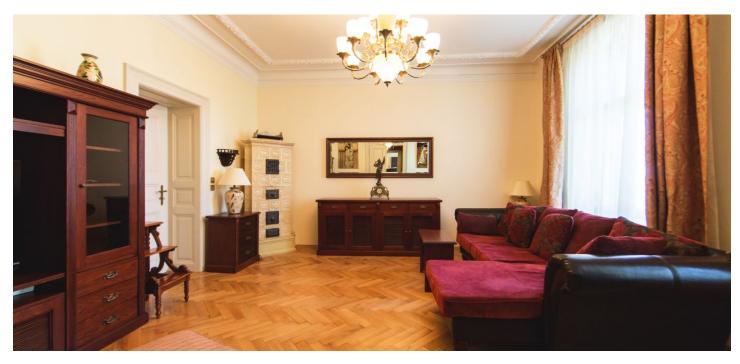

\* Area of the unit according to the Civil Code. The area consists of the sum total area of the entire unit bounded by perimeter walls.

Boasting a wonderful location on the edge of the Petřín Hill, this fully renovated, fully furnished, generous 1-BEDROOM 2-BATHROOM APARTMENT is situated on the second floor of a traditional residential building with no lift. Centrally located right under the Petřín Hill Park, near the Petřín funicular railway, with great transportation connections, just minutes to the Old Town, Kampa Park and Charles Bridge, and a few more to the Prague Castle. A few tram stops to Nový Smíchov commercial center.

The interior features one bedroom with an adjacent storage room and **beautiful park views**, a comfortable living room, a walk-through dining room / library, a fully fitted kitchen, a large fitted walk-in closet, shower room with toilet, bathroom with a free standing bath, a separate toilet with bidet shower, and a spacious entrance hall.

Preserved original details, high ceilings, stucco ornaments, large windows, hardwood floors, tiles, built-in storage, **two working traditional ceramic stoves**, gas boiler, washing machine, dishwasher, microwave ovens, two TV sets, **cellar**. Service charges and water approx. CZK 1500 per month. Gas and electricity will be transferred to the tenant.