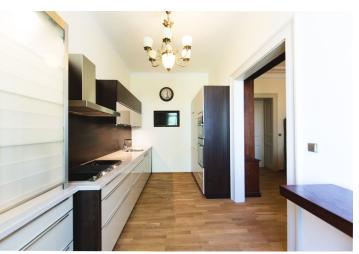

The interior features one bedroom with an adjacent storage room and **beautiful park views**, a comfortable living room, a walk-through dining room / library, a fully fitted kitchen, a large fitted walk-in closet, shower room with toilet, bathroom with a free standing bath, a separate toilet with bidet shower, and a spacious entrance hall.

Preserved original details, high ceilings, stucco ornaments, large windows, hardwood floors, tiles, built-in storage, **two working traditional ceramic stoves**, gas boiler, washing machine, dishwasher, microwave ovens, two TV sets, **cellar**. Service charges and water approx. CZK 1500 per month. Gas and electricity will be transferred to the tenant.