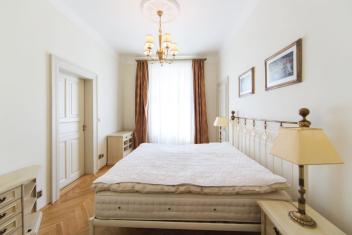

\* Area of the unit according to the Civil Code. The area consists of the sum total area of the entire unit bounded by perimeter walls.

Boasting a wonderful location on the edge of the Petřín Hill, this fully renovated, fully furnished, generous 1-BEDROOM 2-BATHROOM APARTMENT is situated on the second floor of a traditional residential building with no lift. Centrally located right under the Petřín Hill Park, near the Petřín funicular railway, with great transportation connections, just minutes to the Old Town, Kampa Park and Charles Bridge, and a few more to the Prague Castle. A few tram stops to Nový Smíchov commercial center.

The interior features one bedroom with an adjacent storage room and **beautiful park views**, a comfortable living room, a walk-through dining room / library, a fully fitted kitchen, a large fitted walk-in closet, shower room with toilet, bathroom with a free standing bath, a separate toilet with bidet shower, and a spacious entrance hall.

Preserved original details, high ceilings, stucco ornaments, large windows, hardwood floors, tiles, built-in storage, **two working traditional ceramic stoves**, gas boiler, washing machine, dishwasher, microwave ovens, two TV sets, **cellar**. Service charges and water approx. CZK 1500 per month. Gas and electricity will be transferred to the tenant.