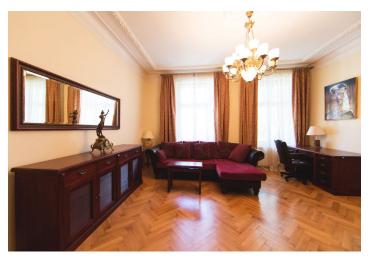

The interior features one bedroom with an adjacent storage room and **beautiful park views**, a comfortable living room, a walk-through dining room / library, a fully fitted kitchen, a large fitted walk-in closet, shower room with toilet, bathroom with a free standing bath, a separate toilet with bidet shower, and a spacious entrance hall.

Preserved original details, high ceilings, stucco ornaments, large windows, hardwood floors, tiles, built-in storage, **two working traditional ceramic stoves**, gas boiler, washing machine, dishwasher, microwave ovens, two TV sets, **cellar**. Service charges and water approx. CZK 1500 per month. Gas and electricity will be transferred to the tenant.