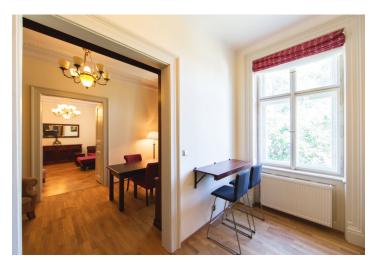

The interior features one bedroom with an adjacent storage room and **beautiful park views**, a comfortable living room, a walk-through dining room / library, a fully fitted kitchen, a large fitted walk-in closet, shower room with toilet, bathroom with a free standing bath, a separate toilet with bidet shower, and a spacious entrance hall.

Preserved original details, high ceilings, stucco ornaments, large windows, hardwood floors, tiles, built-in storage, **two working traditional ceramic stoves**, gas boiler, washing machine, dishwasher, microwave ovens, two TV sets, **cellar**. Service charges and water approx. CZK 1500 per month. Gas and electricity will be transferred to the tenant.