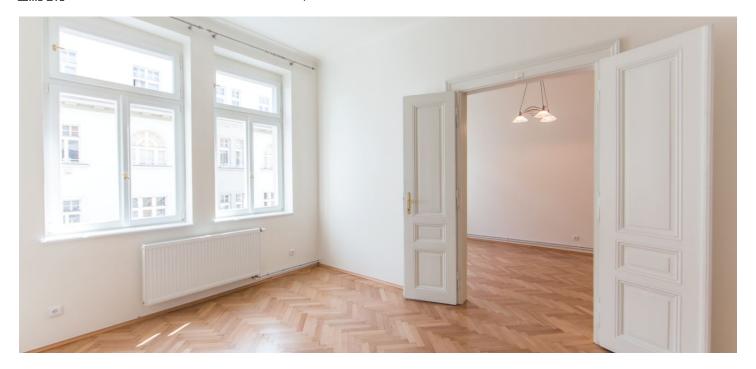

<sup>\*</sup> Size of the unit according to the Housing Act.
The area consists of the sum total of the internal area of every room.

This renovated unfurnished apartment, with the possibility to park in the building across the street, is on the 3rd floor of a fully renovated Art Nouveau building with an elevator. Located on a quiet street moments from the Vltava riverbank, and a short walk to the Nový Smíchov commercial and entertainment center, with multiple trams and the Anděl metro station (line B).

The interior features a fully fitted walk-through kitchen, a living room, and one bedroom with views of the Vltava River, a bathroom with a walk-in shower, a separate toilet, and an entrance hall.

Preserved original details, high ceilings, large windows, beech **parquet** and vinyl **floors**, tiles, double interior doors, independent gas boiler, washer, dishwasher, satellite connection. Cellar. **Garage parking** space available across the street at CZK 2,000/month.