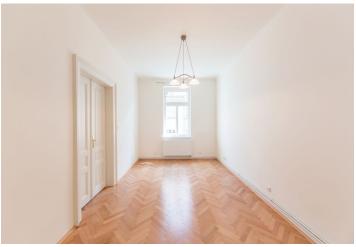

<sup>\*</sup> Size of the unit according to the Housing Act.
The area consists of the sum total of the internal area of every room.

This renovated unfurnished apartment, with the possibility to park in the building across the street, is on the 3rd floor of a fully renovated Art Nouveau building with an elevator. Located on a quiet street moments from the Vltava riverbank, and a short walk to the Nový Smíchov commercial and entertainment center, with multiple trams and the Anděl metro station (line B).

The interior features a fully fitted walk-through kitchen, a living room, and one bedroom with views of the Vltava River, a bathroom with a walk-in shower, a separate toilet, and an entrance hall.

Preserved original details, high ceilings, large windows, beech **parquet** and vinyl **floors**, tiles, double interior doors, independent gas boiler, washer, dishwasher, satellite connection. Cellar. **Garage parking** space available across the street at CZK 2,000/month.