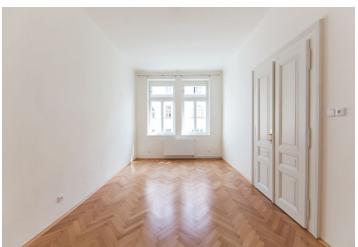

The interior features a fully fitted walk-through kitchen, a living room, and one bedroom with views of the Vltava River, a bathroom with a walk-in shower, a separate toilet, and an entrance hall.

Preserved original details, high ceilings, large windows, beech **parquet** and vinyl **floors**, tiles, double interior doors, independent gas boiler, washer, dishwasher, satellite connection. Cellar. **Garage parking** space available across the street at CZK 2,000/month.