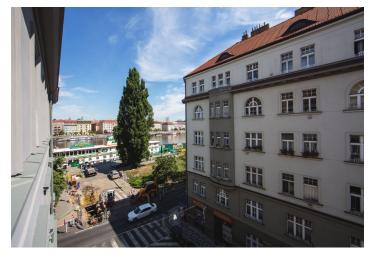

<sup>\*</sup> Size of the unit according to the Housing Act.
The area consists of the sum total of the internal area of every room.

This renovated unfurnished apartment, with the possibility to park in the building across the street, is on the 3rd floor of a fully renovated Art Nouveau building with an elevator. Located on a quiet street moments from the Vltava riverbank, and a short walk to the Nový Smíchov commercial and entertainment center, with multiple trams and the Anděl metro station (line B).

The interior features a fully fitted walk-through kitchen, a living room, and one bedroom with views of the Vltava River, a bathroom with a walk-in shower, a separate toilet, and an entrance hall.

Preserved original details, high ceilings, large windows, beech **parquet** and vinyl **floors**, tiles, double interior doors, independent gas boiler, washer, dishwasher, satellite connection. Cellar. **Garage parking** space available across the street at CZK 2,000/month.