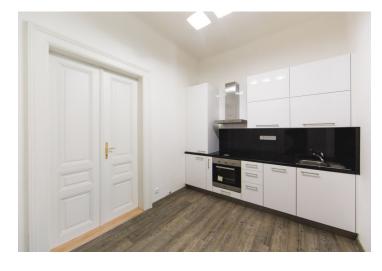

The interior features a fully fitted walk-through kitchen, a living room, and one bedroom with views of the Vltava River, a bathroom with a walk-in shower, a separate toilet, and an entrance hall.

Preserved original details, high ceilings, large windows, beech **parquet** and vinyl **floors**, tiles, double interior doors, independent gas boiler, washer, dishwasher, satellite connection. Cellar. **Garage parking** space available across the street at CZK 2,000/month.