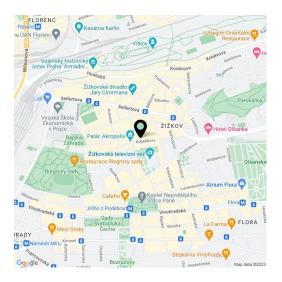

The location has excellent transport availability to the city center: 150 meters away there is a tram stop, the ride to the center takes 5 minutes. The Jiřího z Poděbrad metro station (line A) is a short walk away. On **Jiřího z Poděbrad Square**, there are regular farmers' markets, and other shopping options, including a supermarket, are in the immediate vicinity. There is a post office inside the building. Furthermore, there is a large selection of restaurants and cafes, a sports center with a swimming pool, and many possibilities for bike rides or walks, for example, in **Rieger's Orchards** or **Parukářka** and **Vítkov parks**.