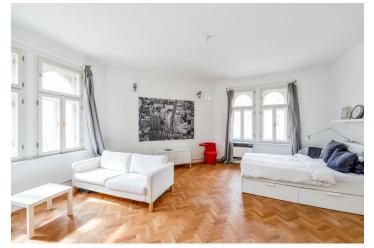

The layout consists of a west-facing living room that leads to a bedroom with windows to the west and north, a hall with a kitchen, and a small bathroom (with a shower, sink, and toilet).

The renovated apartment includes new wiring and plumbing, **parquet** floors, and **new casement windows**. The kitchen includes a glass-ceramic hob and an electric oven. Heating is provided by a gas stove (WAW), hot water by a gas boiler. The price includes a **cellar unit**. Parking is in front of the building in a zone for residents.