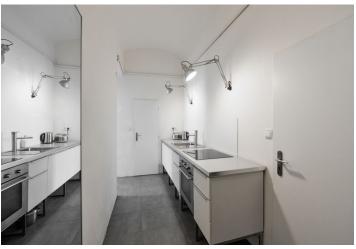

The layout consists of a west-facing living room that leads to a bedroom with windows to the west and north, a hall with a kitchen, and a small bathroom (with a shower, sink, and toilet).

The renovated apartment includes new wiring and plumbing, **parquet** floors, and **new casement windows**. The kitchen includes a glass-ceramic hob and an electric oven. Heating is provided by a gas stove (WAW), hot water by a gas boiler. The price includes a **cellar unit**. Parking is in front of the building in a zone for residents.