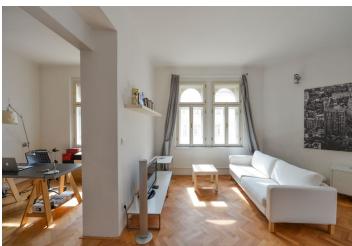

The layout consists of a west-facing living room that leads to a bedroom with windows to the west and north, a hall with a kitchen, and a small bathroom (with a shower, sink, and toilet).

The renovated apartment includes new wiring and plumbing, **parquet** floors, and **new casement windows**. The kitchen includes a glass-ceramic hob and an electric oven. Heating is provided by a gas stove (WAW), hot water by a gas boiler. The price includes a **cellar unit**. Parking is in front of the building in a zone for residents.