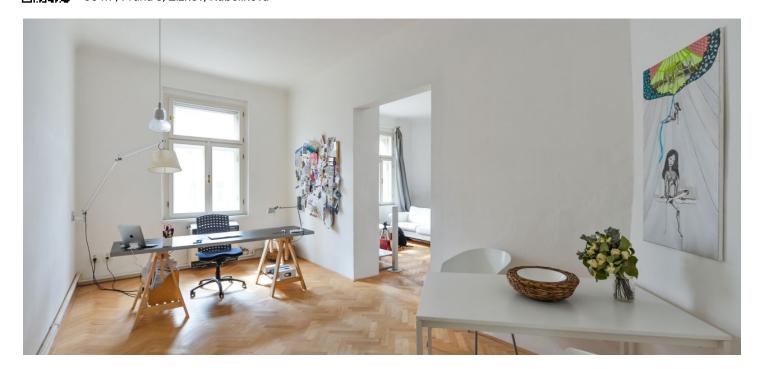

\* Area of the unit according to the Civil Code. The area consists of the sum total area of the entire unit bounded by perimeter walls.

This corner apartment on the 4th floor of a reconstructed apartment building with a new elevator and an unusual design features a completely functional concept. The building is located in a sought-after neighborhood with full urban amenities and perfect transport availability.

The layout consists of a west-facing living room that leads to a bedroom with windows to the west and north, a hall with a kitchen, and a small bathroom (with a shower, sink, and toilet).

The renovated apartment includes new wiring and plumbing, **parquet** floors, and **new casement windows**. The kitchen includes a glass-ceramic hob and an electric oven. Heating is provided by a gas stove (WAW), hot water by a gas boiler. The price includes a **cellar unit**. Parking is in front of the building in a zone for residents.