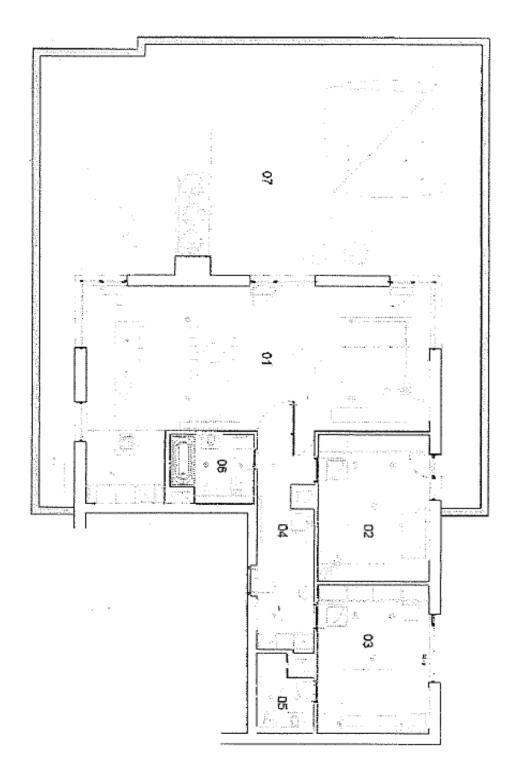

The layout consists of a living room with a dining area, a partially separated kitchen and adjoining terrace, a 1st bedroom with an en-suite bathroom, a 2nd bedroom with access to the terrace, an entrance hall, and a bathroom (bath, shower, toilet, bidet, sink).

Interior 115 m², terrace 123 m².

Svoboda & Williams s.r.o. info@svoboda-williams.com www.svoboda-williams.com Prague +420 257 328 281 +420 724 551 238

**Bratislava** +421 948 939 938 **PDF created** 05. 02. 2025, 14:00