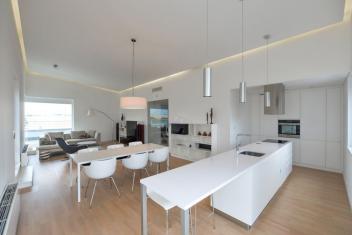

The layout consists of a living room with a dining area, a partially separated kitchen and adjoining terrace, a 1st bedroom with an en-suite bathroom, a 2nd bedroom with access to the terrace, an entrance hall, and a bathroom (bath, shower, toilet, bidet, sink).

Features include floating **wooden floors**, French and large-format plastic windows, built-in wardrobes, a complete handleless kitchen with built-in appliances, or an **awning over the terrace**. Heated via central heating. The price includes **1 garage space** and a **cellar**.