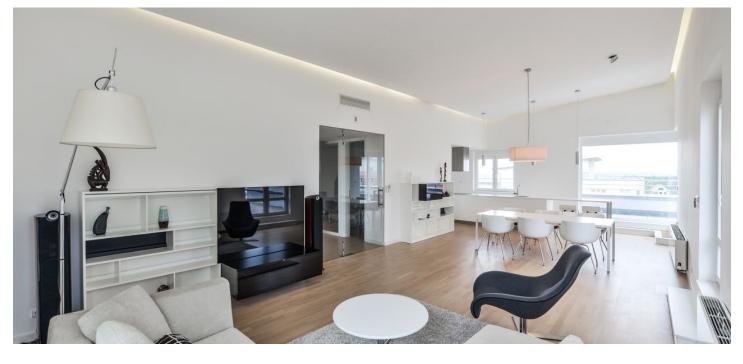

The layout consists of a living room with a dining area, a partially separated kitchen and adjoining terrace, a 1st bedroom with an en-suite bathroom, a 2nd bedroom with access to the terrace, an entrance hall, and a bathroom (bath, shower, toilet, bidet, sink).

Features include floating **wooden floors**, French and large-format plastic windows, built-in wardrobes, a complete handleless kitchen with built-in appliances, or an **awning over the terrace**. Heated via central heating. The price includes **1 garage space** and a **cellar**.