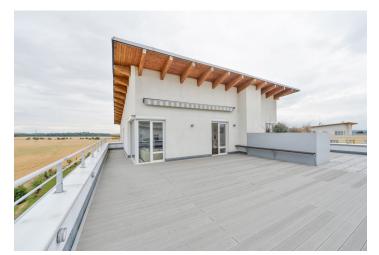

\* Area of the unit according to the Civil Code. The area consists of the sum total area of the entire unit bounded by perimeter walls.

This apartment with a more than 100-meter terrace with unobstructed views is situated on the top 4th floor of a modern building with an elevator located on the outskirts of the city near a university campus. The city center, airport, and nature are in close proximity as well as all urban amenities, making it a pleasant as well as convenient place to live.

Features include floating **wooden floors**, French and large-format plastic windows, built-in wardrobes, a complete handleless kitchen with built-in appliances, or an **awning over the terrace**. Heated via central heating. The price includes **1 garage space** and a **cellar**.