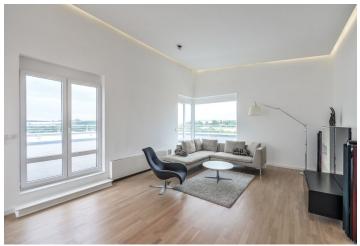

The layout consists of a living room with a dining area, a partially separated kitchen and adjoining terrace, a 1st bedroom with an en-suite bathroom, a 2nd bedroom with access to the terrace, an entrance hall, and a bathroom (bath, shower, toilet, bidet, sink).

Features include floating **wooden floors**, French and large-format plastic windows, built-in wardrobes, a complete handleless kitchen with built-in appliances, or an **awning over the terrace**. Heated via central heating. The price includes **1 garage space** and a **cellar**.