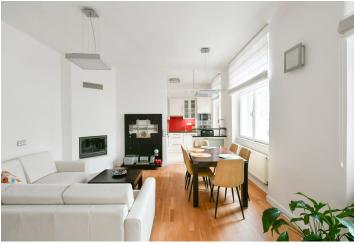

\* Size of the unit according to the Housing Act. The area consists of the sum total of the internal area of every room. Partially furnished, renovated 3-bedroom apartment with a balcony, on the 1st floor of a well-maintained, renovated residential building with a huge shared courtyard garden. Located mere steps from the Dejvická metro station with full amenities in the area incl. the popular regular farmers' market on Vítězné Square. Great access to the city center (6 min. by metro), the airport, and international schools, and within walking distance of Prague Castle and Stromovka Park.

The interior features a living room with a **fireplace** and a fully fitted open plan kitchen and **balcony** facing a green courtyard, three bedrooms (one with a fitted **walk-in closet**), a bathroom with a bathtub, double sink, and toilet, an additional separate toilet, and an entrance hall with built-in wardrobes and storage.

Wooden floors, tiles, security entry door, large windows, gas boiler, washer, dishwasher, microwave oven, wine fridge, large built-in space under the ceiling. No elevator. The courtyard of the building has been transformed into a quiet green park with benches accessible only to residents.