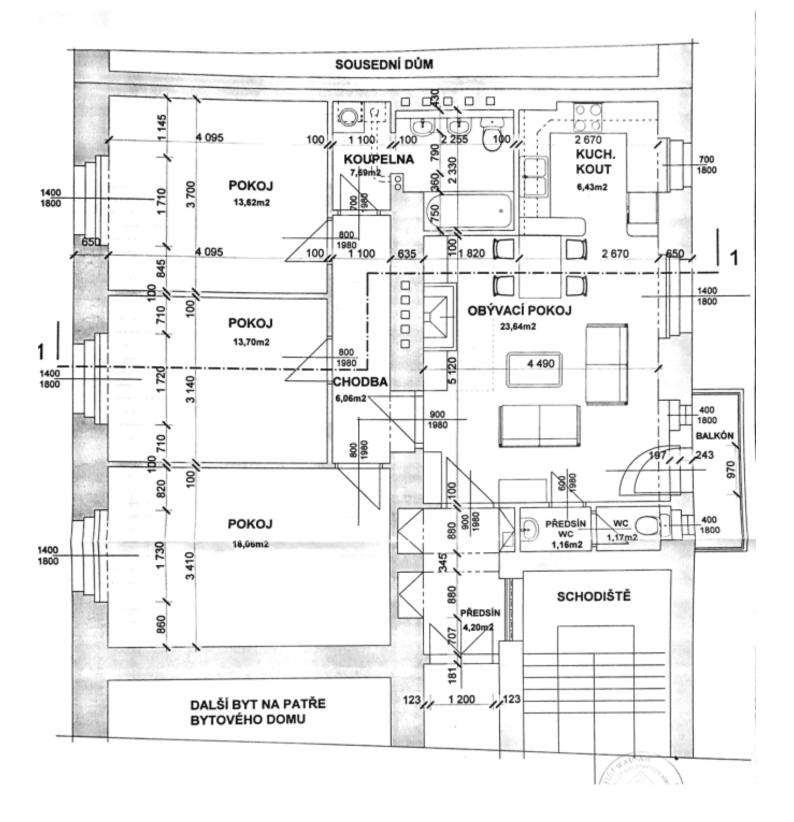

#### Apartment Three-bedroom (4+kk)

97 m², Prague 6, Dejvice, Studentská

| Total area       |       | 100 m²                                                                                                    |
|------------------|-------|-----------------------------------------------------------------------------------------------------------|
| Floor area*      |       | 97 m²                                                                                                     |
| Balcony          |       | 3 m²                                                                                                      |
| Parking          | Garaç | ge parking space can be rented<br>in nearby garages.                                                      |
| Garage           |       | Yes                                                                                                       |
| Cellar           |       | -                                                                                                         |
| Service price    | e     | Deposit for services and<br>water CZK 4,000/month. Gas<br>and electricity - transferred to<br>the tenant. |
| PENB             |       | G                                                                                                         |
| Reference number |       | 29832                                                                                                     |
| Available fro    | m     | Immediately                                                                                               |

\* Size of the unit according to the Housing Act. The area consists of the sum total of the internal area of every room. Partially furnished, renovated 3-bedroom apartment with a balcony, on the 1st floor of a well-maintained, renovated residential building with a huge shared courtyard garden. Located mere steps from the Dejvická metro station with full amenities in the area incl. the popular regular farmers' market on Vítězné Square. Great access to the city center (6 min. by metro), the airport, and international schools, and within walking distance of Prague Castle and Stromovka Park.

The interior features a living room with a **fireplace** and a fully fitted open plan kitchen and **balcony** facing a green courtyard, three bedrooms (one with a fitted **walk-in closet**), a bathroom with a bathtub, double sink, and toilet, an additional separate toilet, and an entrance hall with built-in wardrobes and storage.