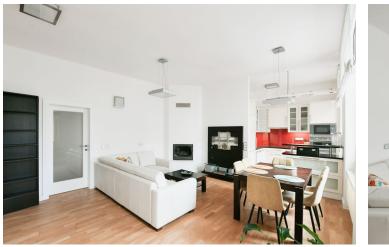

\* Size of the unit according to the Housing Act. The area consists of the sum total of the internal area of every room. Partially furnished, renovated 3-bedroom apartment with a balcony, on the 1st floor of a well-maintained, renovated residential building with a huge shared courtyard garden. Located mere steps from the Dejvická metro station with full amenities in the area incl. the popular regular farmers' market on Vítězné Square. Great access to the city center (6 min. by metro), the airport, and international schools, and within walking distance of Prague Castle and Stromovka Park.

The interior features a living room with a **fireplace** and a fully fitted open plan kitchen and **balcony** facing a green courtyard, three bedrooms (one with a fitted **walk-in closet**), a bathroom with a bathtub, double sink, and toilet, an additional separate toilet, and an entrance hall with built-in wardrobes and storage.

Wooden floors, tiles, security entry door, large windows, gas boiler, washer, dishwasher, microwave oven, wine fridge, large built-in space under the ceiling. No elevator. The courtyard of the building has been transformed into a quiet green park with benches accessible only to residents.