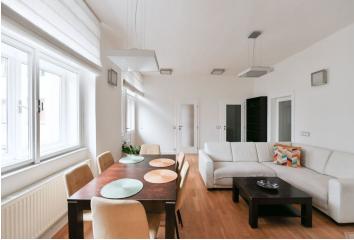

\* Size of the unit according to the Housing Act. The area consists of the sum total of the internal area of every room. Partially furnished, renovated 3-bedroom apartment with a balcony, on the 1st floor of a well-maintained, renovated residential building with a huge shared courtyard garden. Located mere steps from the Dejvická metro station with full amenities in the area incl. the popular regular farmers' market on Vítězné Square. Great access to the city center (6 min. by metro), the airport, and international schools, and within walking distance of Prague Castle and Stromovka Park.

The interior features a living room with a **fireplace** and a fully fitted open plan kitchen and **balcony** facing a green courtyard, three bedrooms (one with a fitted **walk-in closet**), a bathroom with a bathtub, double sink, and toilet, an additional separate toilet, and an entrance hall with built-in wardrobes and storage.

Wooden floors, tiles, security entry door, large windows, gas boiler, washer, dishwasher, microwave oven, wine fridge, large built-in space under the ceiling. No elevator. The courtyard of the building has been transformed into a quiet green park with benches accessible only to residents.