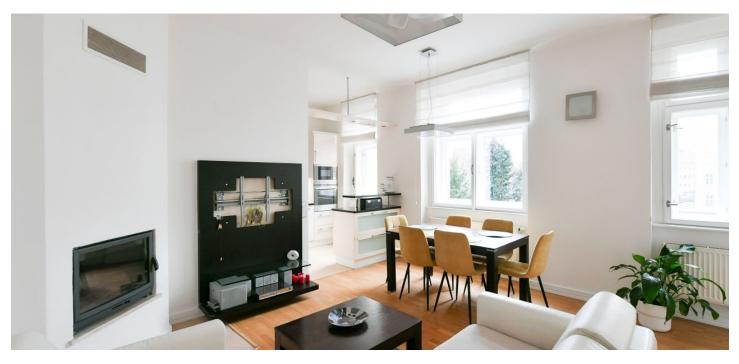

\* Size of the unit according to the Housing Act. The area consists of the sum total of the internal area of every room. Partially furnished, renovated 3-bedroom apartment with a balcony, on the 1st floor of a well-maintained, renovated residential building with a huge shared courtyard garden. Located mere steps from the Dejvická metro station with full amenities in the area incl. the popular regular farmers' market on Vítězné Square. Great access to the city center (6 min. by metro), the airport, and international schools, and within walking distance of Prague Castle and Stromovka Park.

The interior features a living room with a **fireplace** and a fully fitted open plan kitchen and **balcony** facing a green courtyard, three bedrooms (one with a fitted **walk-in closet**), a bathroom with a bathtub, double sink, and toilet, an additional separate toilet, and an entrance hall with built-in wardrobes and storage.

Wooden floors, tiles, security entry door, large windows, gas boiler, washer, dishwasher, microwave oven, wine fridge, large built-in space under the ceiling. No elevator. The courtyard of the building has been transformed into a quiet green park with benches accessible only to residents.