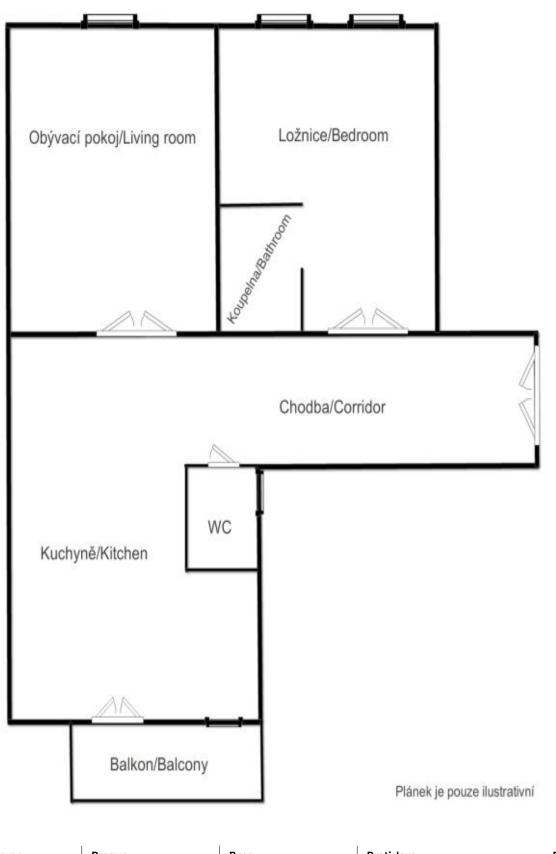

## Apartment One-bedroom (2+1)

79 m², Prague 5, Smíchov, Malátova

| Total area       | 84 m² |
|------------------|-------|
| Floor area*      | 79 m² |
| Balcony          | 5 m²  |
| Parking          | _     |
| Cellar           | Yes   |
| PENB             | G     |
| Reference number | 29838 |

The layout consists of a living room, a kitchen with access to a **south-facing balcony**, a bedroom with an en-suite bathroom, a separate toilet, and an entrance hall.

The apartment is being sold in a state of **white walls**, i.e. before completion of final surfaces and fixtures (floors, tiles, bathrooms, kitchen, or lighting fixtures). The apartment has **preparation for air-conditioning**. The equipment also includes **replicas of original windows** on the outside facade and wooden windows in the courtyard-facing facade, security and fire safety replicas of original entrance doors, and plaster ceilings. The purchase price includes a **cellar unit**. A new elevator in the building leads directly to the floor of the apartment.