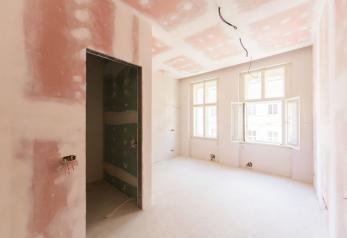

The layout consists of a living room, a kitchen with access to a **south-facing balcony**, a bedroom with an en-suite bathroom, a separate toilet, and an entrance hall.

The apartment is being sold in a state of **white walls**, i.e. before completion of final surfaces and fixtures (floors, tiles, bathrooms, kitchen, or lighting fixtures). The apartment has **preparation for air-conditioning**. The equipment also includes **replicas of original windows** on the outside facade and wooden windows in the courtyard-facing facade, security and fire safety replicas of original entrance doors, and plaster ceilings. The purchase price includes a **cellar unit**. A new elevator in the building leads directly to the floor of the apartment.