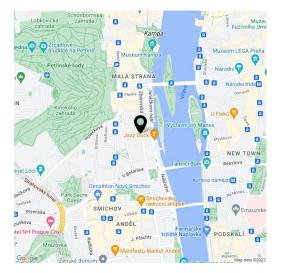

The traditional residential location has **excellent transport accessibility**: the building is located just a short walk from a tram stop, and can be reached in 4 minutes by metro **line A Malostranská station and line B Anděl station**. The site provides a premium selection of services and a wealth of opportunities for social, cultural, and sporting activities. From Malá Strana, Kampa, Petřín, the National Theater, to the shopping, entertainment, and business zone of Anděl, which is just a few minutes' walk away. Car travel is accelerated by the nearby entrance to a tunnel complex.