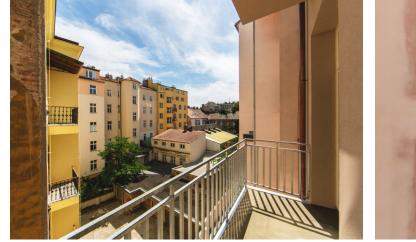

The layout consists of a living room, a kitchen with access to a **south-facing balcony**, a bedroom with an en-suite bathroom, a separate toilet, and an entrance hall.

The apartment is being sold in a state of **white walls**, i.e. before completion of final surfaces and fixtures (floors, tiles, bathrooms, kitchen, or lighting fixtures). The apartment has **preparation for air-conditioning**. The equipment also includes **replicas of original windows** on the outside facade and wooden windows in the courtyard-facing facade, security and fire safety replicas of original entrance doors, and plaster ceilings. The purchase price includes a **cellar unit**. A new elevator in the building leads directly to the floor of the apartment.