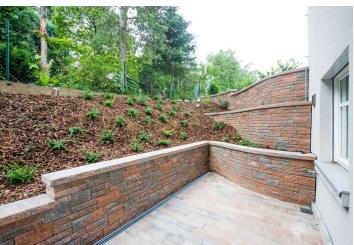

## **Apartment Two-bedroom (3+kk)**

Rented

105 m², Prague 6, Střešovice, Buštěhradská

| Total area       | 116 m²           |
|------------------|------------------|
| Floor area*      | 105 m²           |
| Terrace          | 11 m²            |
| Garden           | 104 m²           |
| Parking          | Outdoor parking. |
| Cellar           | Yes              |
| PENB             | В                |
| Reference number | 29844            |
| Available from   | Immediately      |

\* Area of the unit according to the Civil Code. The area consists of the sum total area of the entire unit bounded by perimeter walls.

Renovated 2-bedroom 2-bathroom flat with a terrace and a separate entrance, situated on the lower ground floor of a completely refurbished traditional villa. Located in the heart of the exclusive and highly sought after residential neighborhood of Ořechovka. The area is situated near the Prague Castle and is lush with trees, parks, and distinguished villas. Location with easy access to the city center, the airport and international schools, within walking distance of Dejvická metro station with full amenities in the area.