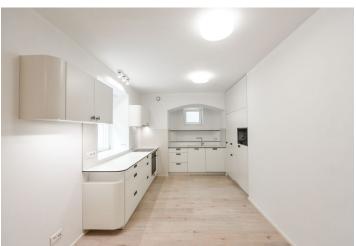

The interior includes a living room with a gas **fireplace**, a fully fitted open kitchen and **terrace** access, master bedroom with built-in wardrobes and an en-suite bathroom (walk-in shower, sink, toilet), second bedroom, family bathroom (bathtub with a shower screen, toilet), **walk-in closet** with utility area, and entrance hall with built-in wardrobes and storage.

Silent Touch flooring, tiles, heated floors in the living room and bathrooms, cost effective heat pump heating, heat recovery ventilation, automatic external blinds, washing machine, dryer, dishwasher, microwave oven, alarm connected to a security agency, independent energy meters, 4 m² separate outdoor storage room. The flat can be furnished with basic furniture at a higher rent. One **outdoor parking** space included. Utilities and energies incl. garden maintenance and security approx. CZK 5000 per month. Available from August 2021.