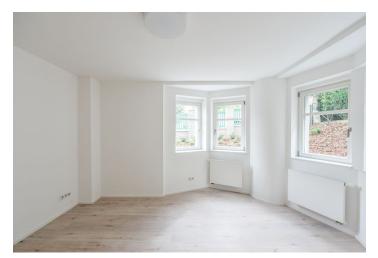

The interior includes a living room with a gas **fireplace**, a fully fitted open kitchen and **terrace** access, master bedroom with built-in wardrobes and an en-suite bathroom (walk-in shower, sink, toilet), second bedroom, family bathroom (bathtub with a shower screen, toilet), **walk-in closet** with utility area, and entrance hall with built-in wardrobes and storage.