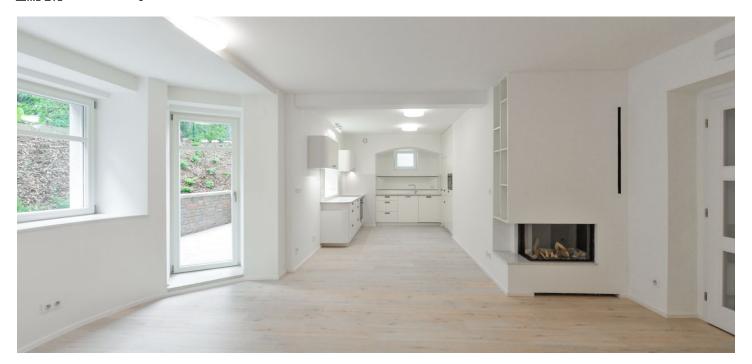

The interior includes a living room with a gas **fireplace**, a fully fitted open kitchen and **terrace** access, master bedroom with built-in wardrobes and an en-suite bathroom (walk-in shower, sink, toilet), second bedroom, family bathroom (bathtub with a shower screen, toilet), **walk-in closet** with utility area, and entrance hall with built-in wardrobes and storage.

Silent Touch flooring, tiles, heated floors in the living room and bathrooms, cost effective heat pump heating, heat recovery ventilation, automatic external blinds, washing machine, dryer, dishwasher, microwave oven, alarm connected to a security agency, independent energy meters, 4 m² separate outdoor storage room. The flat can be furnished with basic furniture at a higher rent. One **outdoor parking** space included. Utilities and energies incl. garden maintenance and security approx. CZK 5000 per month. Available from August 2021.