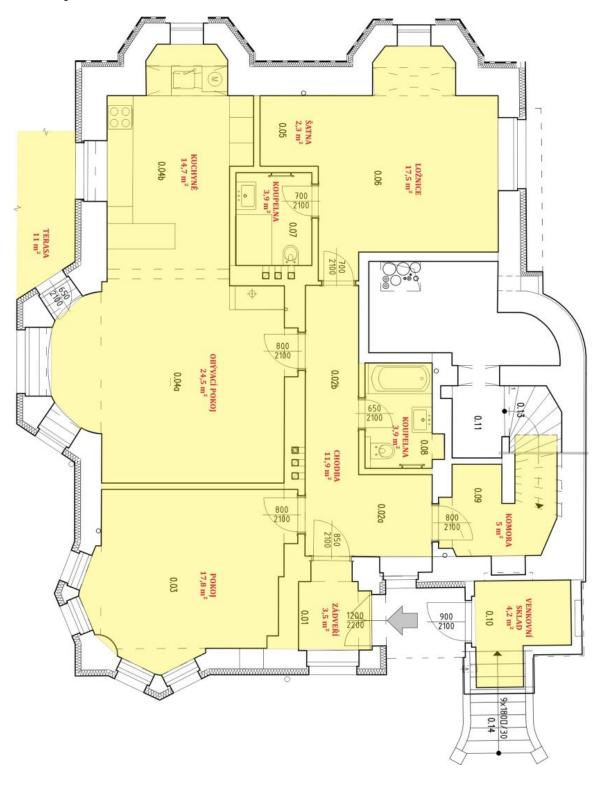

## **Apartment Two-bedroom (3+kk)**

Rented

105 m², Prague 6, Střešovice, Buštěhradská

| Total area       | 116 m²           |
|------------------|------------------|
| Floor area*      | 105 m²           |
| Terrace          | 11 m²            |
| Garden           | 104 m²           |
| Parking          | Outdoor parking. |
| Cellar           | Yes              |
| PENB             | В                |
| Reference number | 29844            |
| Available from   | Immediately      |

The interior includes a living room with a gas **fireplace**, a fully fitted open kitchen and **terrace** access, master bedroom with built-in wardrobes and an en-suite bathroom (walk-in shower, sink, toilet), second bedroom, family bathroom (bathtub with a shower screen, toilet), **walk-in closet** with utility area, and entrance hall with built-in wardrobes and storage.

Silent Touch flooring, tiles, heated floors in the living room and bathrooms, cost effective heat pump heating, heat recovery ventilation, automatic external blinds, washing machine, dryer, dishwasher, microwave oven, alarm connected to a security agency, independent energy meters, 4 m² separate outdoor storage room. The flat can be furnished with basic furniture at a higher rent. One **outdoor parking** space included. Utilities and energies incl. garden maintenance and security approx. CZK 5000 per month. Available from August 2021.