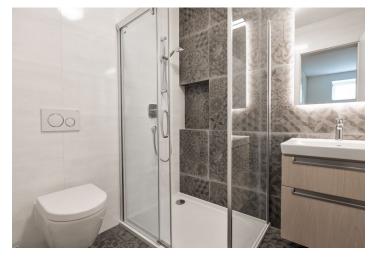

The interior includes a living room with a gas **fireplace**, a fully fitted open kitchen and **terrace** access, master bedroom with built-in wardrobes and an en-suite bathroom (walk-in shower, sink, toilet), second bedroom, family bathroom (bathtub with a shower screen, toilet), **walk-in closet** with utility area, and entrance hall with built-in wardrobes and storage.