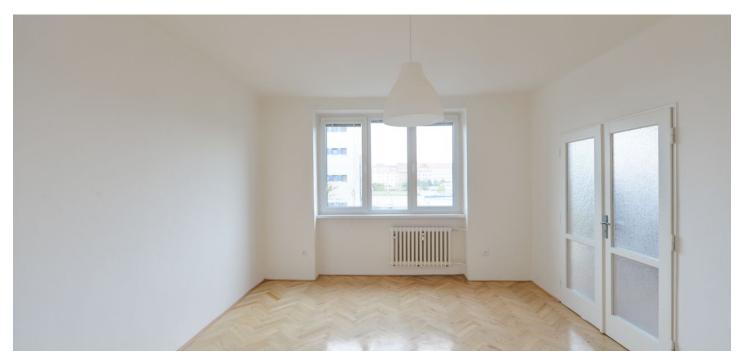

The flat includes two separate bedrooms facing the courtyard garden, a living room, a fully fitted eat-in kitchen with a **balcony** providing nice views, bathroom with a bathtub, a separate toilet, and entrance hall.

**Solid wood parquet** and vinyl **floors**, tiles, central heating, blinds, basement storage unit. **Garage** available at CZK 3000 per month. Service charges and deposit for utilities are billed separately. Available from October 2021.