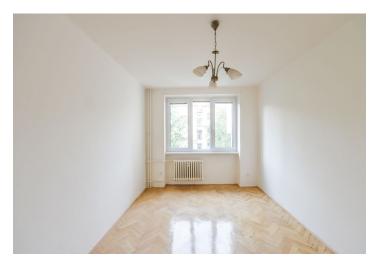

The flat includes two separate bedrooms facing the courtyard garden, a living room, a fully fitted eat-in kitchen with a **balcony** providing nice views, bathroom with a bathtub, a separate toilet, and entrance hall.

**Solid wood parquet** and vinyl **floors**, tiles, central heating, blinds, basement storage unit. **Garage** available at CZK 3000 per month. Service charges and deposit for utilities are billed separately. Available from October 2021.