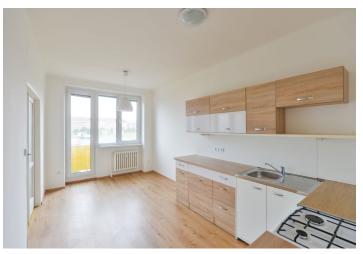

The flat includes two separate bedrooms facing the courtyard garden, a living room, a fully fitted eat-in kitchen with a **balcony** providing nice views, bathroom with a bathtub, a separate toilet, and entrance hall.

**Solid wood parquet** and vinyl **floors**, tiles, central heating, blinds, basement storage unit. **Garage** available at CZK 3000 per month. Service charges and deposit for utilities are billed separately. Available from October 2021.